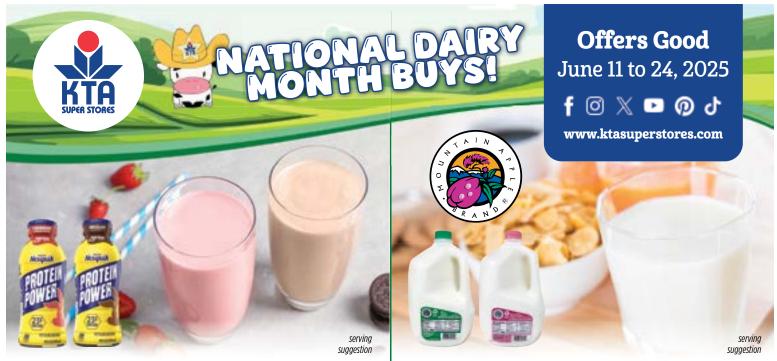

Nesquik Protein Power Flavored Milk Beverage Strawberry or Chocolate 14 oz.

**2**<sup>49</sup>

Mountain Apple Brand Milk Savings! Whole, 1%, 2% or Skim 1 galllon **757** ea.

Shamrock Farms Half & Half Rich & Creamy 32 oz. **4**39