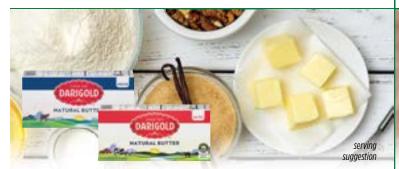

Brown Cow
Whole Milk Yogurt
Assorted Flavors 5.3 oz.

4:\$5

Darigold
Natural Butter
Salted or Unsalted 1 lb. quarters

649

Crystal Farms
All Natural Cheese
Shredded or Block 6 to 8 oz.

2:57

Store Hours Are Subject to Change