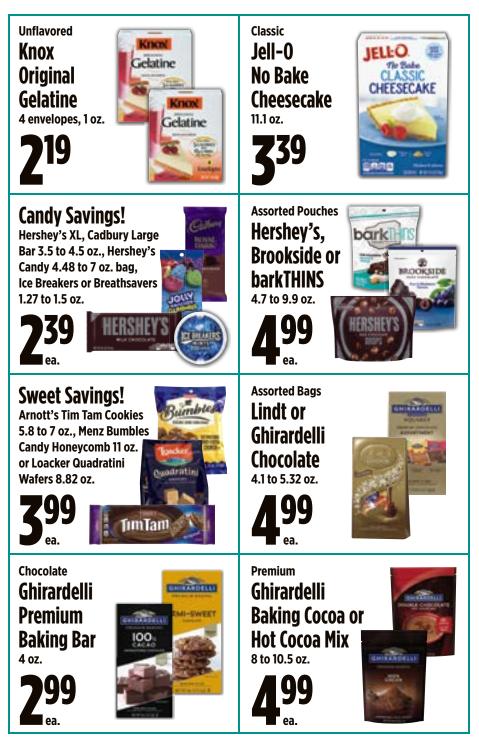

# Grocery

| AriZona Drinks                                        |          |
|-------------------------------------------------------|----------|
| Bell's Medium Ripe Olives                             | 13       |
| Best Foods Mayonnaise                                 |          |
| Big Island Delights Cookies or Party Mix              |          |
| Bob's Red Mill Homestyle Granola                      | 23       |
| Bush's Best Baked Beans                               | 7        |
| Capri Sun Juice Drinks                                | 21       |
| Cheetos, Fritos or Funyuns Chips                      | 35       |
| Chicken of the Sea Tuna                               | 5        |
| Del Monte Tomato Ketchup                              | 13       |
| Dynasty Jasmine Rice                                  |          |
| Essential Everyday Granulated Sugar                   | 27       |
| Family Brand Oil                                      | 37       |
| Ghirardelli, Lindt, Chocolove or Adams & Brooks Candy | 29       |
| Halfday Iced Tea                                      |          |
| Hawaiian Host Island Macs                             | 35       |
| Hawaiian Mountain Fresh Water                         | 17       |
| Hawaiian Sun Natural Drinks                           |          |
| Heinz Apple Cider Flavored Vinegar                    |          |
| Heinz HomeStyle Gravy                                 |          |
| Hershey's Candies                                     |          |
| Hormel Chili with Beans                               | 5        |
| Hunt's Pasta Sauce                                    |          |
| Jell-O Gelatin Dessert Mix                            |          |
| JFC Furikake Rice Seasoning                           |          |
| Keebler Sandwich Crackers                             |          |
| Kellogg's Cereal                                      |          |
| King Arthur Baking Co. Flour                          |          |
| Kraft Dressing or Vinaigrette                         |          |
| Kraft Shake 'N Bake or Oven Fry Mix                   | 11       |
| Krusteaz Pancake or Waffle Mix                        | 11       |
| La Tour Japanese Style Bread                          |          |
| La Victoria Taco Sauce                                |          |
| Lee Kum Kee Oyster Sauce                              |          |
| Libby's Corned Beef Hash                              |          |
| Lipton Recipe or Soup Secrets                         | ر<br>۵   |
| Mariani Dried Fruits                                  |          |
| Maxwell House Ground Coffee                           |          |
| Nabisco Family Size Snacks                            |          |
| Oberto Jerky or Smoked Sausages                       |          |
| Ocean Spray Craisins                                  |          |
| Ocean Spray Luice Drink                               | رے<br>10 |
| Pepsi Soda                                            |          |
| Royal Family Flavored Mochi                           |          |
| Shirakiku Mirin Flavor Seasoning                      | 39<br>zo |
|                                                       |          |
| Stacy's Pita Chips<br>Stash Tea                       |          |
| Wild Harvest Organic Honey                            |          |
|                                                       | 25       |