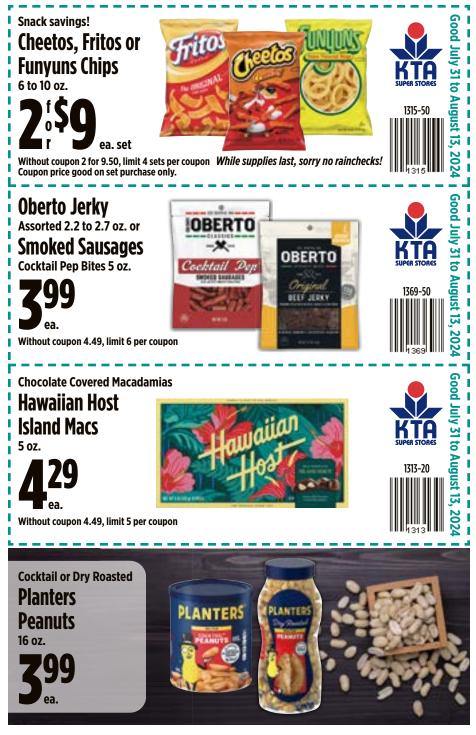

# Grocery

| AriZona Drinks                                        |          |
|-------------------------------------------------------|----------|
| Bell's Medium Ripe Olives                             | 13       |
| Best Foods Mayonnaise                                 |          |
| Big Island Delights Cookies or Party Mix              |          |
| Bob's Red Mill Homestyle Granola                      | 23       |
| Bush's Best Baked Beans                               | 7        |
| Capri Sun Juice Drinks                                | 21       |
| Cheetos, Fritos or Funyuns Chips                      | 35       |
| Chicken of the Sea Tuna                               | 5        |
| Del Monte Tomato Ketchup                              | 13       |
| Dynasty Jasmine Rice                                  |          |
| Essential Everyday Granulated Sugar                   | 27       |
| Family Brand Oil                                      | 37       |
| Ghirardelli, Lindt, Chocolove or Adams & Brooks Candy | 29       |
| Halfday Iced Tea                                      |          |
| Hawaiian Host Island Macs                             | 35       |
| Hawaiian Mountain Fresh Water                         | 17       |
| Hawaiian Sun Natural Drinks                           |          |
| Heinz Apple Cider Flavored Vinegar                    |          |
| Heinz HomeStyle Gravy                                 |          |
| Hershey's Candies                                     |          |
| Hormel Chili with Beans                               | 5        |
| Hunt's Pasta Sauce                                    |          |
| Jell-O Gelatin Dessert Mix                            |          |
| JFC Furikake Rice Seasoning                           |          |
| Keebler Sandwich Crackers                             |          |
| Kellogg's Cereal                                      |          |
| King Arthur Baking Co. Flour                          |          |
| Kraft Dressing or Vinaigrette                         |          |
| Kraft Shake 'N Bake or Oven Fry Mix                   | 11       |
| Krusteaz Pancake or Waffle Mix                        | 11       |
| La Tour Japanese Style Bread                          |          |
| La Victoria Taco Sauce                                |          |
| Lee Kum Kee Oyster Sauce                              |          |
| Libby's Corned Beef Hash                              |          |
| Lipton Recipe or Soup Secrets                         | ر<br>۵   |
| Mariani Dried Fruits                                  |          |
| Maxwell House Ground Coffee                           |          |
| Nabisco Family Size Snacks                            |          |
| Oberto Jerky or Smoked Sausages                       |          |
| Ocean Spray Craisins                                  |          |
| Ocean Spray Luice Drink                               | رے<br>10 |
| Pepsi Soda                                            |          |
| Royal Family Flavored Mochi                           |          |
| Shirakiku Mirin Flavor Seasoning                      | 39<br>zo |
|                                                       |          |
| Stacy's Pita Chips<br>Stash Tea                       |          |
| Wild Harvest Organic Honey                            |          |
|                                                       | 25       |