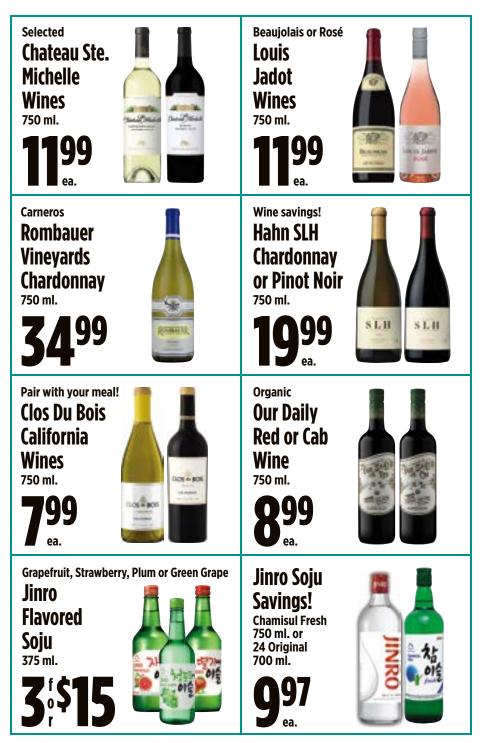

#### **Pair With:**

Hahn SLH Chardonnay pg.62

Enjoy a bowl of cheesy deliciousness with Kraft's beloved blue box of mac & cheese. Hack your mac with bacon bits, or sprinkle them on salads, baked potatoes, nachos and more!

### Pair With:

Jinro Chamisul Fresh Soju pg.62

Servings: 4 servings Total Time: 15 minutes Pair With: Louis Jadot Rośe pg.62

Assorted 9Lives Cat Food 4 cans - 5.5 oz.

For Small Spaces Air Wick Stick Ups Air Fresheners 2 count

**699** Kills cold & flu viruses! Lysol Disinfecting