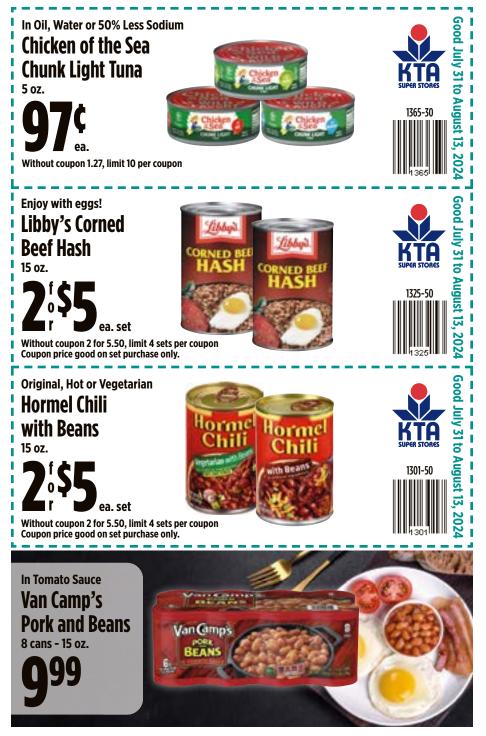

# Grocery

| AriZona Drinks                                        |          |
|-------------------------------------------------------|----------|
| Bell's Medium Ripe Olives                             | 13       |
| Best Foods Mayonnaise                                 |          |
| Big Island Delights Cookies or Party Mix              |          |
| Bob's Red Mill Homestyle Granola                      | 23       |
| Bush's Best Baked Beans                               | 7        |
| Capri Sun Juice Drinks                                | 21       |
| Cheetos, Fritos or Funyuns Chips                      | 35       |
| Chicken of the Sea Tuna                               | 5        |
| Del Monte Tomato Ketchup                              | 13       |
| Dynasty Jasmine Rice                                  |          |
| Essential Everyday Granulated Sugar                   | 27       |
| Family Brand Oil                                      | 37       |
| Ghirardelli, Lindt, Chocolove or Adams & Brooks Candy | 29       |
| Halfday Iced Tea                                      |          |
| Hawaiian Host Island Macs                             | 35       |
| Hawaiian Mountain Fresh Water                         | 17       |
| Hawaiian Sun Natural Drinks                           |          |
| Heinz Apple Cider Flavored Vinegar                    |          |
| Heinz HomeStyle Gravy                                 |          |
| Hershey's Candies                                     |          |
| Hormel Chili with Beans                               | 5        |
| Hunt's Pasta Sauce                                    |          |
| Jell-O Gelatin Dessert Mix                            |          |
| JFC Furikake Rice Seasoning                           |          |
| Keebler Sandwich Crackers                             |          |
| Kellogg's Cereal                                      |          |
| King Arthur Baking Co. Flour                          |          |
| Kraft Dressing or Vinaigrette                         |          |
| Kraft Shake 'N Bake or Oven Fry Mix                   | 11       |
| Krusteaz Pancake or Waffle Mix                        | 11       |
| La Tour Japanese Style Bread                          |          |
| La Victoria Taco Sauce                                |          |
| Lee Kum Kee Oyster Sauce                              |          |
| Libby's Corned Beef Hash                              |          |
| Lipton Recipe or Soup Secrets                         | ر<br>۵   |
| Mariani Dried Fruits                                  |          |
| Maxwell House Ground Coffee                           |          |
| Nabisco Family Size Snacks                            |          |
| Oberto Jerky or Smoked Sausages                       |          |
| Ocean Spray Craisins                                  |          |
| Ocean Spray Luice Drink                               | رے<br>10 |
| Pepsi Soda                                            |          |
| Royal Family Flavored Mochi                           |          |
| Shirakiku Mirin Flavor Seasoning                      | 39<br>zo |
|                                                       |          |
| Stacy's Pita Chips<br>Stash Tea                       |          |
| Wild Harvest Organic Honey                            |          |
|                                                       | 25       |