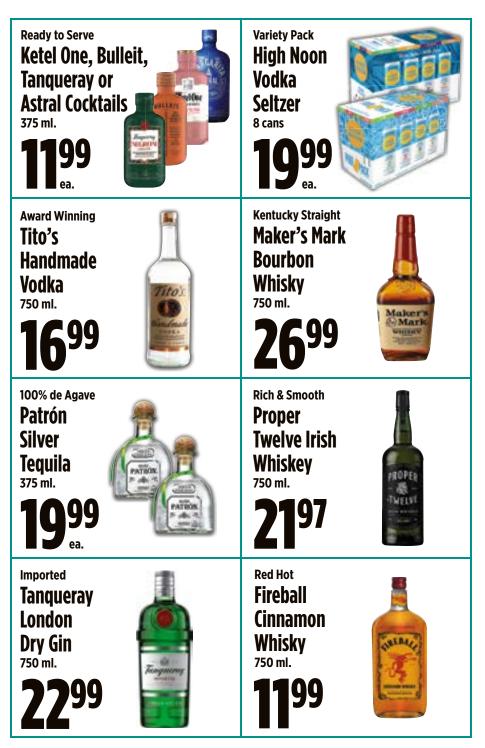

# Grocery

| AriZona Drinks                                        |          |
|-------------------------------------------------------|----------|
| Bell's Medium Ripe Olives                             | 13       |
| Best Foods Mayonnaise                                 |          |
| Big Island Delights Cookies or Party Mix              |          |
| Bob's Red Mill Homestyle Granola                      | 23       |
| Bush's Best Baked Beans                               | 7        |
| Capri Sun Juice Drinks                                | 21       |
| Cheetos, Fritos or Funyuns Chips                      | 35       |
| Chicken of the Sea Tuna                               | 5        |
| Del Monte Tomato Ketchup                              | 13       |
| Dynasty Jasmine Rice                                  |          |
| Essential Everyday Granulated Sugar                   | 27       |
| Family Brand Oil                                      | 37       |
| Ghirardelli, Lindt, Chocolove or Adams & Brooks Candy | 29       |
| Halfday Iced Tea                                      |          |
| Hawaiian Host Island Macs                             | 35       |
| Hawaiian Mountain Fresh Water                         | 17       |
| Hawaiian Sun Natural Drinks                           |          |
| Heinz Apple Cider Flavored Vinegar                    |          |
| Heinz HomeStyle Gravy                                 |          |
| Hershey's Candies                                     |          |
| Hormel Chili with Beans                               | 5        |
| Hunt's Pasta Sauce                                    |          |
| Jell-O Gelatin Dessert Mix                            |          |
| JFC Furikake Rice Seasoning                           |          |
| Keebler Sandwich Crackers                             |          |
| Kellogg's Cereal                                      |          |
| King Arthur Baking Co. Flour                          |          |
| Kraft Dressing or Vinaigrette                         |          |
| Kraft Shake 'N Bake or Oven Fry Mix                   | 11       |
| Krusteaz Pancake or Waffle Mix                        | 11       |
| La Tour Japanese Style Bread                          |          |
| La Victoria Taco Sauce                                |          |
| Lee Kum Kee Oyster Sauce                              |          |
| Libby's Corned Beef Hash                              |          |
| Lipton Recipe or Soup Secrets                         | ر<br>۵   |
| Mariani Dried Fruits                                  |          |
| Maxwell House Ground Coffee                           |          |
| Nabisco Family Size Snacks                            |          |
| Oberto Jerky or Smoked Sausages                       |          |
| Ocean Spray Craisins                                  |          |
| Ocean Spray Luice Drink                               | رے<br>10 |
| Pepsi Soda                                            |          |
| Royal Family Flavored Mochi                           |          |
| Shirakiku Mirin Flavor Seasoning                      | 39<br>zo |
|                                                       |          |
| Stacy's Pita Chips<br>Stash Tea                       |          |
| Wild Harvest Organic Honey                            |          |
|                                                       | 25       |