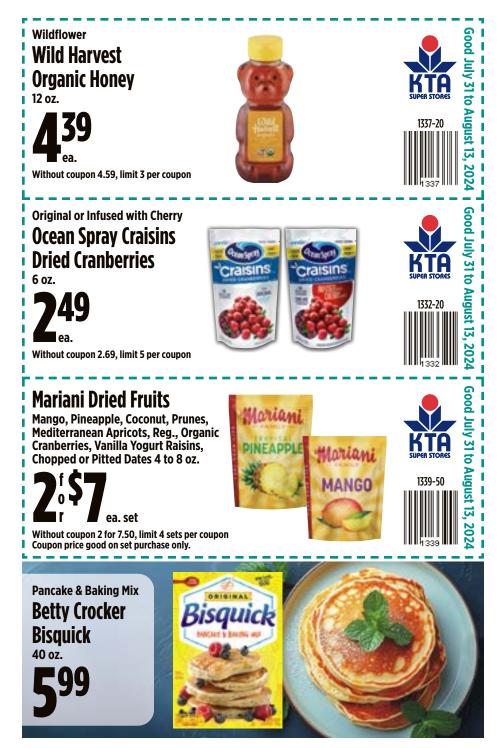

# Grocery

| AriZona Drinks                                        |          |
|-------------------------------------------------------|----------|
| Bell's Medium Ripe Olives                             | 13       |
| Best Foods Mayonnaise                                 |          |
| Big Island Delights Cookies or Party Mix              |          |
| Bob's Red Mill Homestyle Granola                      | 23       |
| Bush's Best Baked Beans                               | 7        |
| Capri Sun Juice Drinks                                | 21       |
| Cheetos, Fritos or Funyuns Chips                      | 35       |
| Chicken of the Sea Tuna                               | 5        |
| Del Monte Tomato Ketchup                              | 13       |
| Dynasty Jasmine Rice                                  |          |
| Essential Everyday Granulated Sugar                   | 27       |
| Family Brand Oil                                      | 37       |
| Ghirardelli, Lindt, Chocolove or Adams & Brooks Candy | 29       |
| Halfday Iced Tea                                      |          |
| Hawaiian Host Island Macs                             | 35       |
| Hawaiian Mountain Fresh Water                         | 17       |
| Hawaiian Sun Natural Drinks                           |          |
| Heinz Apple Cider Flavored Vinegar                    |          |
| Heinz HomeStyle Gravy                                 |          |
| Hershey's Candies                                     |          |
| Hormel Chili with Beans                               | 5        |
| Hunt's Pasta Sauce                                    |          |
| Jell-O Gelatin Dessert Mix                            |          |
| JFC Furikake Rice Seasoning                           |          |
| Keebler Sandwich Crackers                             |          |
| Kellogg's Cereal                                      |          |
| King Arthur Baking Co. Flour                          |          |
| Kraft Dressing or Vinaigrette                         |          |
| Kraft Shake 'N Bake or Oven Fry Mix                   | 11       |
| Krusteaz Pancake or Waffle Mix                        | 11       |
| La Tour Japanese Style Bread                          |          |
| La Victoria Taco Sauce                                |          |
| Lee Kum Kee Oyster Sauce                              |          |
| Libby's Corned Beef Hash                              |          |
| Lipton Recipe or Soup Secrets                         | ر<br>۵   |
| Mariani Dried Fruits                                  |          |
| Maxwell House Ground Coffee                           |          |
| Nabisco Family Size Snacks                            |          |
| Oberto Jerky or Smoked Sausages                       |          |
| Ocean Spray Craisins                                  |          |
| Ocean Spray Luice Drink                               | رے<br>10 |
| Pepsi Soda                                            |          |
| Royal Family Flavored Mochi                           |          |
| Shirakiku Mirin Flavor Seasoning                      | 39<br>zo |
|                                                       |          |
| Stacy's Pita Chips<br>Stash Tea                       |          |
| Wild Harvest Organic Honey                            |          |
|                                                       | 25       |