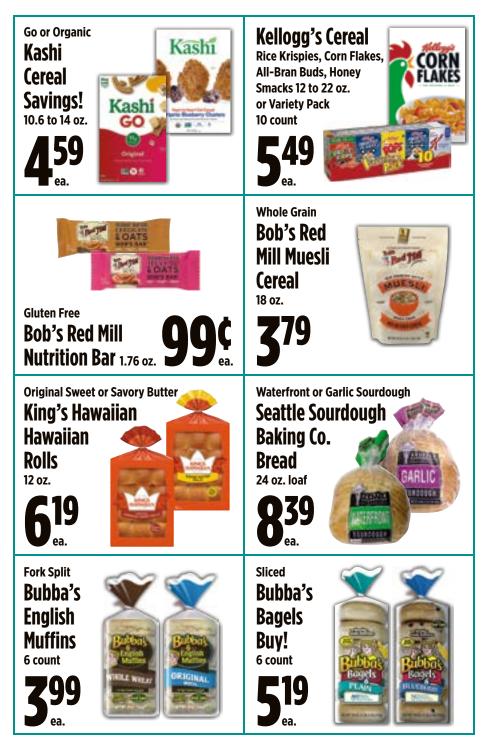

# Grocery

| AriZona Drinks                                        |          |
|-------------------------------------------------------|----------|
| Bell's Medium Ripe Olives                             | 13       |
| Best Foods Mayonnaise                                 |          |
| Big Island Delights Cookies or Party Mix              |          |
| Bob's Red Mill Homestyle Granola                      | 23       |
| Bush's Best Baked Beans                               | 7        |
| Capri Sun Juice Drinks                                | 21       |
| Cheetos, Fritos or Funyuns Chips                      | 35       |
| Chicken of the Sea Tuna                               | 5        |
| Del Monte Tomato Ketchup                              | 13       |
| Dynasty Jasmine Rice                                  |          |
| Essential Everyday Granulated Sugar                   | 27       |
| Family Brand Oil                                      | 37       |
| Ghirardelli, Lindt, Chocolove or Adams & Brooks Candy | 29       |
| Halfday Iced Tea                                      |          |
| Hawaiian Host Island Macs                             | 35       |
| Hawaiian Mountain Fresh Water                         | 17       |
| Hawaiian Sun Natural Drinks                           |          |
| Heinz Apple Cider Flavored Vinegar                    |          |
| Heinz HomeStyle Gravy                                 |          |
| Hershey's Candies                                     |          |
| Hormel Chili with Beans                               | 5        |
| Hunt's Pasta Sauce                                    |          |
| Jell-O Gelatin Dessert Mix                            |          |
| JFC Furikake Rice Seasoning                           |          |
| Keebler Sandwich Crackers                             |          |
| Kellogg's Cereal                                      |          |
| King Arthur Baking Co. Flour                          |          |
| Kraft Dressing or Vinaigrette                         |          |
| Kraft Shake 'N Bake or Oven Fry Mix                   | 11       |
| Krusteaz Pancake or Waffle Mix                        | 11       |
| La Tour Japanese Style Bread                          |          |
| La Victoria Taco Sauce                                |          |
| Lee Kum Kee Oyster Sauce                              |          |
| Libby's Corned Beef Hash                              |          |
| Lipton Recipe or Soup Secrets                         | ر<br>۵   |
| Mariani Dried Fruits                                  |          |
| Maxwell House Ground Coffee                           |          |
| Nabisco Family Size Snacks                            |          |
| Oberto Jerky or Smoked Sausages                       |          |
| Ocean Spray Craisins                                  |          |
| Ocean Spray Luice Drink                               | رے<br>10 |
| Pepsi Soda                                            |          |
| Royal Family Flavored Mochi                           |          |
| Shirakiku Mirin Flavor Seasoning                      | 39<br>zo |
|                                                       |          |
| Stacy's Pita Chips<br>Stash Tea                       |          |
| Wild Harvest Organic Honey                            |          |
|                                                       | 25       |