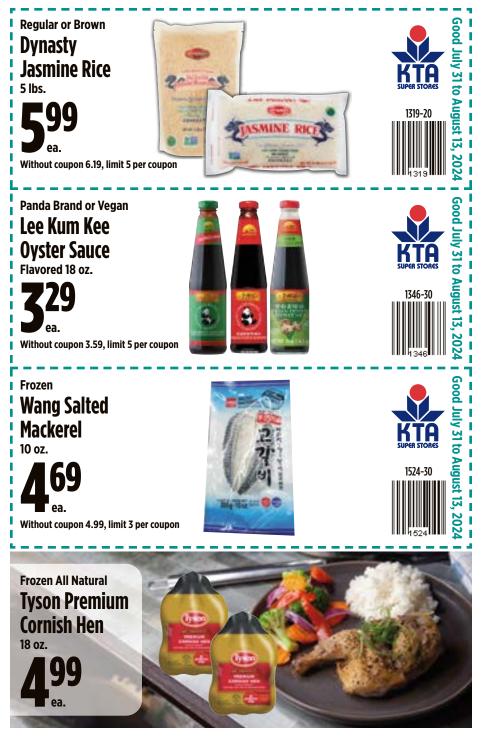

# Grocery

| AriZona Drinks                                        |          |
|-------------------------------------------------------|----------|
| Bell's Medium Ripe Olives                             | 13       |
| Best Foods Mayonnaise                                 |          |
| Big Island Delights Cookies or Party Mix              |          |
| Bob's Red Mill Homestyle Granola                      | 23       |
| Bush's Best Baked Beans                               | 7        |
| Capri Sun Juice Drinks                                | 21       |
| Cheetos, Fritos or Funyuns Chips                      | 35       |
| Chicken of the Sea Tuna                               | 5        |
| Del Monte Tomato Ketchup                              | 13       |
| Dynasty Jasmine Rice                                  |          |
| Essential Everyday Granulated Sugar                   | 27       |
| Family Brand Oil                                      | 37       |
| Ghirardelli, Lindt, Chocolove or Adams & Brooks Candy | 29       |
| Halfday Iced Tea                                      |          |
| Hawaiian Host Island Macs                             | 35       |
| Hawaiian Mountain Fresh Water                         | 17       |
| Hawaiian Sun Natural Drinks                           |          |
| Heinz Apple Cider Flavored Vinegar                    |          |
| Heinz HomeStyle Gravy                                 |          |
| Hershey's Candies                                     |          |
| Hormel Chili with Beans                               | 5        |
| Hunt's Pasta Sauce                                    |          |
| Jell-O Gelatin Dessert Mix                            |          |
| JFC Furikake Rice Seasoning                           |          |
| Keebler Sandwich Crackers                             |          |
| Kellogg's Cereal                                      |          |
| King Arthur Baking Co. Flour                          |          |
| Kraft Dressing or Vinaigrette                         |          |
| Kraft Shake 'N Bake or Oven Fry Mix                   | 11       |
| Krusteaz Pancake or Waffle Mix                        | 11       |
| La Tour Japanese Style Bread                          |          |
| La Victoria Taco Sauce                                |          |
| Lee Kum Kee Oyster Sauce                              |          |
| Libby's Corned Beef Hash                              |          |
| Lipton Recipe or Soup Secrets                         | ر<br>۵   |
| Mariani Dried Fruits                                  |          |
| Maxwell House Ground Coffee                           |          |
| Nabisco Family Size Snacks                            |          |
| Oberto Jerky or Smoked Sausages                       |          |
| Ocean Spray Craisins                                  |          |
| Ocean Spray Luice Drink                               | رے<br>10 |
| Pepsi Soda                                            |          |
| Royal Family Flavored Mochi                           |          |
| Shirakiku Mirin Flavor Seasoning                      | 39<br>zo |
|                                                       |          |
| Stacy's Pita Chips<br>Stash Tea                       |          |
| Wild Harvest Organic Honey                            |          |
|                                                       | 25       |