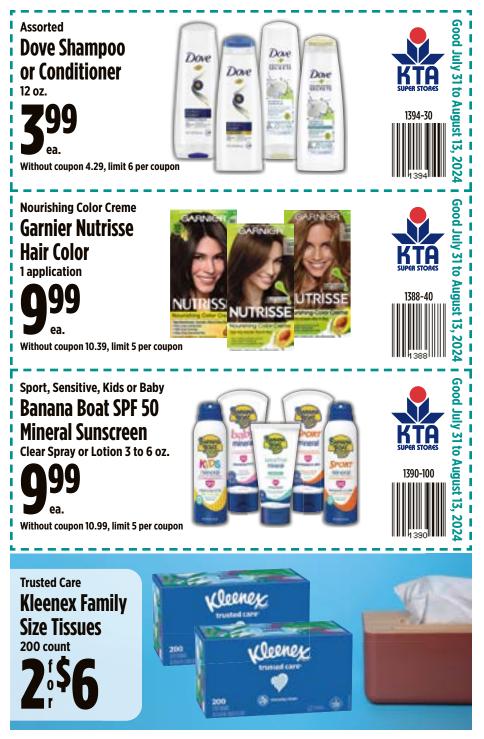

## **Health & Beauty**

| Banana Boat Mineral Sunscreen | 53 |
|-------------------------------|----|
| Colgate Toothpaste            | 51 |
| Dial Deodorant Bar Soap       | 51 |
| Dove Shampoo or Conditioner   | 53 |
| Garnier Nutrisse Hair Color   | 53 |
| Nutrex Supplements            | 51 |