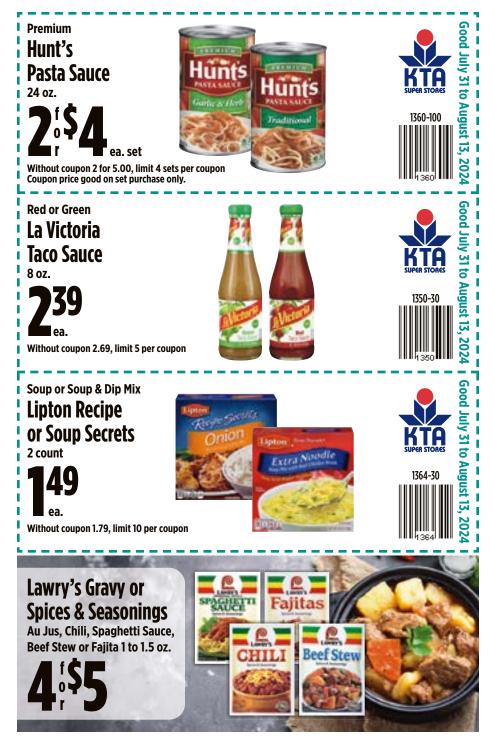

## Over \$150 in Savings!

Offers Good July 31 to Aug. 13, 2024

## Coupons

| Grocery         | 4  |
|-----------------|----|
| Perishables     | 40 |
| Health & Beauty | 48 |
| Household       | 52 |
| Wines & Spirits | 60 |
| Coupon Index    | 63 |