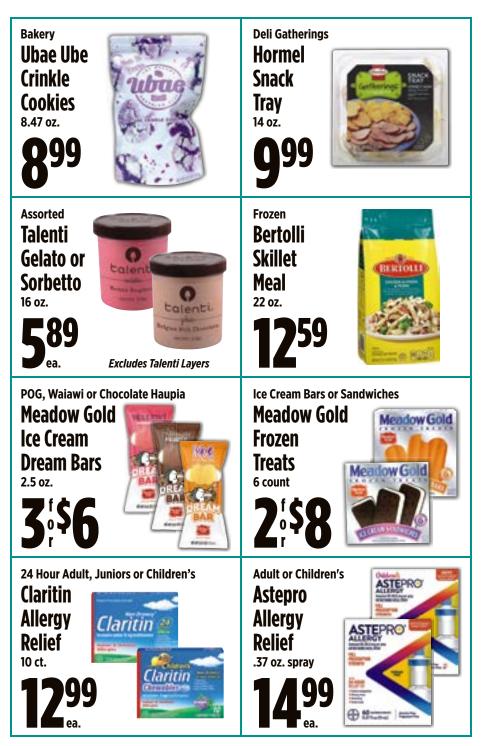

# Grocery

| AriZona Drinks                                        |          |
|-------------------------------------------------------|----------|
| Bell's Medium Ripe Olives                             | 13       |
| Best Foods Mayonnaise                                 |          |
| Big Island Delights Cookies or Party Mix              |          |
| Bob's Red Mill Homestyle Granola                      | 23       |
| Bush's Best Baked Beans                               | 7        |
| Capri Sun Juice Drinks                                | 21       |
| Cheetos, Fritos or Funyuns Chips                      | 35       |
| Chicken of the Sea Tuna                               | 5        |
| Del Monte Tomato Ketchup                              | 13       |
| Dynasty Jasmine Rice                                  |          |
| Essential Everyday Granulated Sugar                   | 27       |
| Family Brand Oil                                      | 37       |
| Ghirardelli, Lindt, Chocolove or Adams & Brooks Candy | 29       |
| Halfday Iced Tea                                      |          |
| Hawaiian Host Island Macs                             | 35       |
| Hawaiian Mountain Fresh Water                         | 17       |
| Hawaiian Sun Natural Drinks                           |          |
| Heinz Apple Cider Flavored Vinegar                    |          |
| Heinz HomeStyle Gravy                                 |          |
| Hershey's Candies                                     |          |
| Hormel Chili with Beans                               | 5        |
| Hunt's Pasta Sauce                                    |          |
| Jell-O Gelatin Dessert Mix                            |          |
| JFC Furikake Rice Seasoning                           |          |
| Keebler Sandwich Crackers                             |          |
| Kellogg's Cereal                                      |          |
| King Arthur Baking Co. Flour                          |          |
| Kraft Dressing or Vinaigrette                         |          |
| Kraft Shake 'N Bake or Oven Fry Mix                   | 11       |
| Krusteaz Pancake or Waffle Mix                        | 11       |
| La Tour Japanese Style Bread                          |          |
| La Victoria Taco Sauce                                |          |
| Lee Kum Kee Oyster Sauce                              |          |
| Libby's Corned Beef Hash                              |          |
| Lipton Recipe or Soup Secrets                         | ر<br>۵   |
| Mariani Dried Fruits                                  |          |
| Maxwell House Ground Coffee                           |          |
| Nabisco Family Size Snacks                            |          |
| Oberto Jerky or Smoked Sausages                       |          |
| Ocean Spray Craisins                                  |          |
| Ocean Spray Luice Drink                               | رے<br>10 |
| Pepsi Soda                                            |          |
| Royal Family Flavored Mochi                           |          |
| Shirakiku Mirin Flavor Seasoning                      | 39<br>zo |
|                                                       |          |
| Stacy's Pita Chips<br>Stash Tea                       |          |
| Wild Harvest Organic Honey                            |          |
|                                                       | 25       |

## **Health & Beauty**

| Banana Boat Mineral Sunscreen | 53 |
|-------------------------------|----|
| Colgate Toothpaste            | 51 |
| Dial Deodorant Bar Soap       | 51 |
| Dove Shampoo or Conditioner   | 53 |
| Garnier Nutrisse Hair Color   | 53 |
| Nutrex Supplements            | 51 |