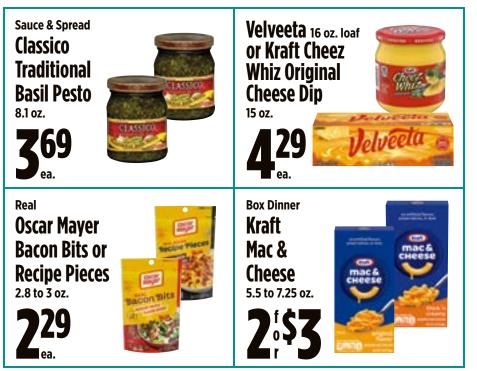

#### **Pair With:**

Hahn SLH Chardonnay pg.62

Enjoy a bowl of cheesy deliciousness with Kraft's beloved blue box of mac & cheese. Hack your mac with bacon bits, or sprinkle them on salads, baked potatoes, nachos and more!