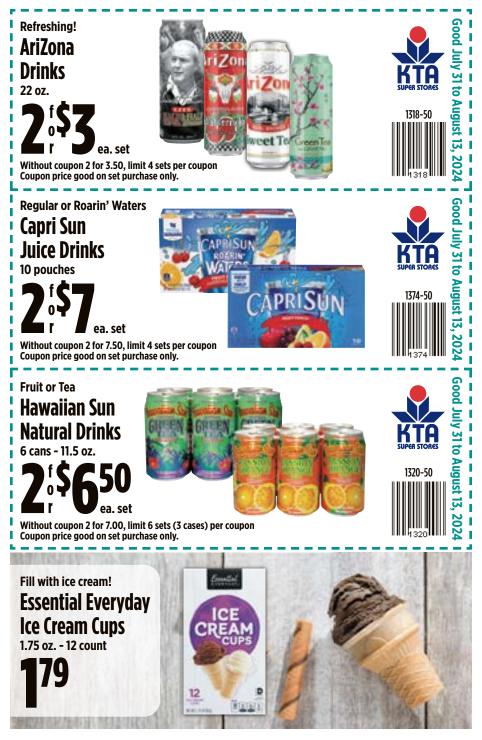

# Grocery

| AriZona Drinks                                        |          |
|-------------------------------------------------------|----------|
| Bell's Medium Ripe Olives                             | 13       |
| Best Foods Mayonnaise                                 |          |
| Big Island Delights Cookies or Party Mix              |          |
| Bob's Red Mill Homestyle Granola                      | 23       |
| Bush's Best Baked Beans                               | 7        |
| Capri Sun Juice Drinks                                | 21       |
| Cheetos, Fritos or Funyuns Chips                      | 35       |
| Chicken of the Sea Tuna                               | 5        |
| Del Monte Tomato Ketchup                              | 13       |
| Dynasty Jasmine Rice                                  |          |
| Essential Everyday Granulated Sugar                   | 27       |
| Family Brand Oil                                      | 37       |
| Ghirardelli, Lindt, Chocolove or Adams & Brooks Candy | 29       |
| Halfday Iced Tea                                      |          |
| Hawaiian Host Island Macs                             | 35       |
| Hawaiian Mountain Fresh Water                         | 17       |
| Hawaiian Sun Natural Drinks                           |          |
| Heinz Apple Cider Flavored Vinegar                    |          |
| Heinz HomeStyle Gravy                                 |          |
| Hershey's Candies                                     |          |
| Hormel Chili with Beans                               | 5        |
| Hunt's Pasta Sauce                                    |          |
| Jell-O Gelatin Dessert Mix                            |          |
| JFC Furikake Rice Seasoning                           |          |
| Keebler Sandwich Crackers                             |          |
| Kellogg's Cereal                                      |          |
| King Arthur Baking Co. Flour                          |          |
| Kraft Dressing or Vinaigrette                         |          |
| Kraft Shake 'N Bake or Oven Fry Mix                   | 11       |
| Krusteaz Pancake or Waffle Mix                        | 11       |
| La Tour Japanese Style Bread                          |          |
| La Victoria Taco Sauce                                |          |
| Lee Kum Kee Oyster Sauce                              |          |
| Libby's Corned Beef Hash                              |          |
| Lipton Recipe or Soup Secrets                         | ر<br>۵   |
| Mariani Dried Fruits                                  |          |
| Maxwell House Ground Coffee                           |          |
| Nabisco Family Size Snacks                            |          |
| Oberto Jerky or Smoked Sausages                       |          |
| Ocean Spray Craisins                                  |          |
| Ocean Spray Luice Drink                               | رے<br>10 |
| Pepsi Soda                                            |          |
| Royal Family Flavored Mochi                           |          |
| Shirakiku Mirin Flavor Seasoning                      | 39<br>zo |
|                                                       |          |
| Stacy's Pita Chips<br>Stash Tea                       |          |
| Wild Harvest Organic Honey                            |          |
|                                                       | 25       |