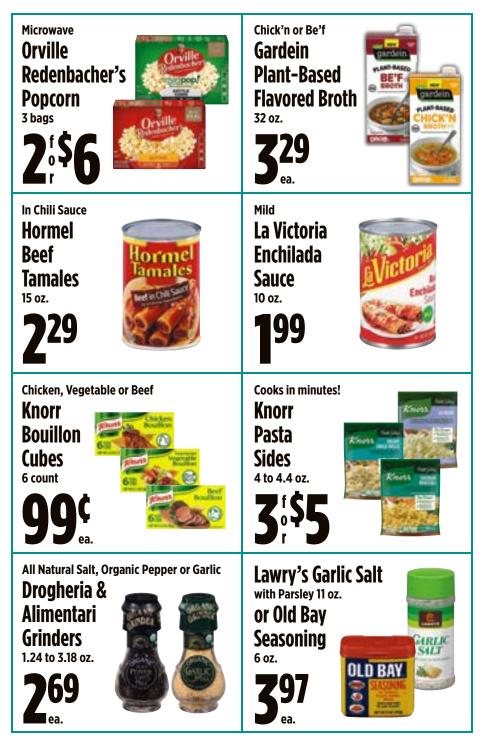

## Over \$150 in Savings!

Offers Good July 31 to Aug. 13, 2024

## Coupons

| Grocery         | 4  |
|-----------------|----|
| Perishables     | 40 |
| Health & Beauty | 48 |
| Household       | 52 |
| Wines & Spirits | 60 |
| Coupon Index    | 63 |