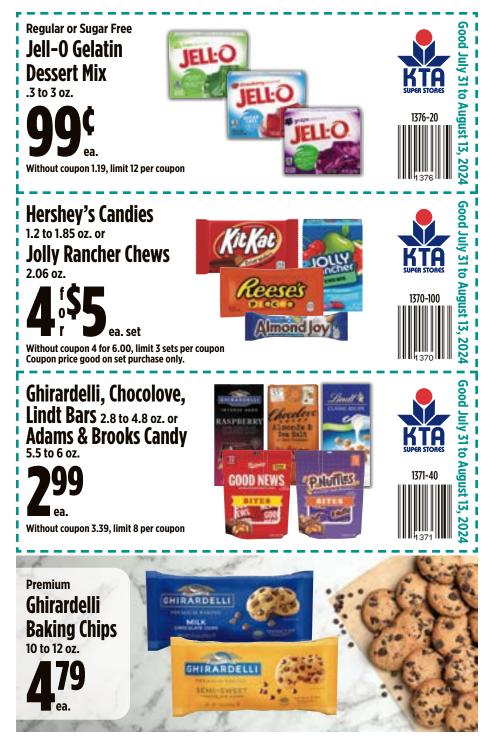

# Grocery

| AriZona Drinks                                        |          |
|-------------------------------------------------------|----------|
| Bell's Medium Ripe Olives                             | 13       |
| Best Foods Mayonnaise                                 |          |
| Big Island Delights Cookies or Party Mix              |          |
| Bob's Red Mill Homestyle Granola                      | 23       |
| Bush's Best Baked Beans                               | 7        |
| Capri Sun Juice Drinks                                | 21       |
| Cheetos, Fritos or Funyuns Chips                      | 35       |
| Chicken of the Sea Tuna                               | 5        |
| Del Monte Tomato Ketchup                              | 13       |
| Dynasty Jasmine Rice                                  |          |
| Essential Everyday Granulated Sugar                   | 27       |
| Family Brand Oil                                      | 37       |
| Ghirardelli, Lindt, Chocolove or Adams & Brooks Candy | 29       |
| Halfday Iced Tea                                      |          |
| Hawaiian Host Island Macs                             | 35       |
| Hawaiian Mountain Fresh Water                         | 17       |
| Hawaiian Sun Natural Drinks                           |          |
| Heinz Apple Cider Flavored Vinegar                    |          |
| Heinz HomeStyle Gravy                                 |          |
| Hershey's Candies                                     |          |
| Hormel Chili with Beans                               | 5        |
| Hunt's Pasta Sauce                                    |          |
| Jell-O Gelatin Dessert Mix                            |          |
| JFC Furikake Rice Seasoning                           |          |
| Keebler Sandwich Crackers                             |          |
| Kellogg's Cereal                                      |          |
| King Arthur Baking Co. Flour                          |          |
| Kraft Dressing or Vinaigrette                         |          |
| Kraft Shake 'N Bake or Oven Fry Mix                   | 11       |
| Krusteaz Pancake or Waffle Mix                        | 11       |
| La Tour Japanese Style Bread                          |          |
| La Victoria Taco Sauce                                |          |
| Lee Kum Kee Oyster Sauce                              |          |
| Libby's Corned Beef Hash                              |          |
| Lipton Recipe or Soup Secrets                         | ر<br>۵   |
| Mariani Dried Fruits                                  |          |
| Maxwell House Ground Coffee                           |          |
| Nabisco Family Size Snacks                            |          |
| Oberto Jerky or Smoked Sausages                       |          |
| Ocean Spray Craisins                                  |          |
| Ocean Spray Luice Drink                               | رے<br>10 |
| Pepsi Soda                                            |          |
| Royal Family Flavored Mochi                           |          |
| Shirakiku Mirin Flavor Seasoning                      | 39<br>zo |
|                                                       |          |
| Stacy's Pita Chips<br>Stash Tea                       |          |
| Wild Harvest Organic Honey                            |          |
|                                                       | 25       |