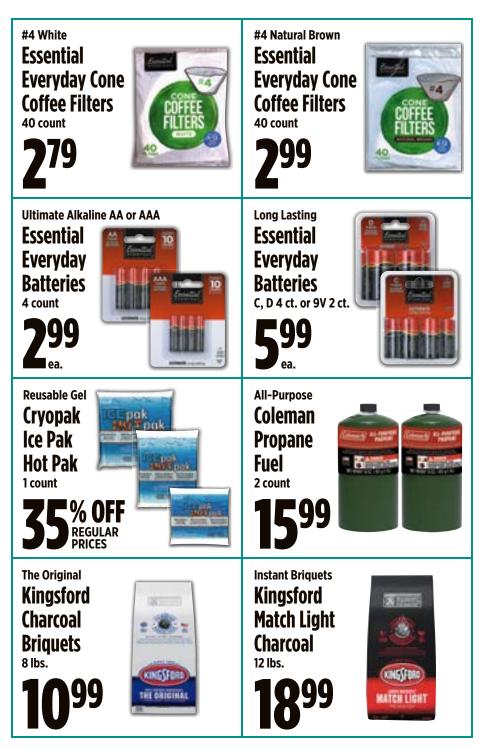

# **Non-Foods**

| Angel Soft Bath Tissues               | 55 |
|---------------------------------------|----|
| Arm & Hammer Laundry Detergent        | 55 |
| Combat Ant or Roach Bait              | 57 |
| Dawn Ultra Dish Liquid                | 55 |
| Essential Everyday Alkaline Batteries | 59 |
| Essential Everyday Coffee Filters     |    |
| Essential Everyday Lighters           |    |
| Lysol Disinfectant Spray              |    |
| Pup-Peroni Dog Snacks                 |    |
|                                       |    |