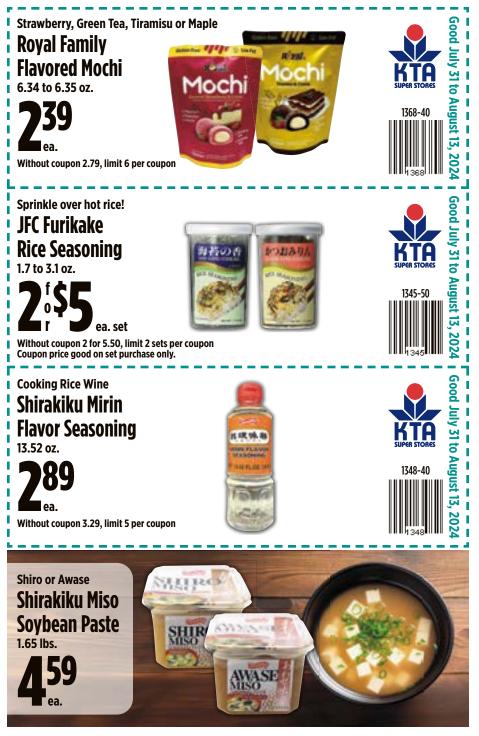

# Grocery

| AriZona Drinks                                        |          |
|-------------------------------------------------------|----------|
| Bell's Medium Ripe Olives                             | 13       |
| Best Foods Mayonnaise                                 |          |
| Big Island Delights Cookies or Party Mix              |          |
| Bob's Red Mill Homestyle Granola                      | 23       |
| Bush's Best Baked Beans                               | 7        |
| Capri Sun Juice Drinks                                | 21       |
| Cheetos, Fritos or Funyuns Chips                      | 35       |
| Chicken of the Sea Tuna                               | 5        |
| Del Monte Tomato Ketchup                              | 13       |
| Dynasty Jasmine Rice                                  |          |
| Essential Everyday Granulated Sugar                   | 27       |
| Family Brand Oil                                      | 37       |
| Ghirardelli, Lindt, Chocolove or Adams & Brooks Candy | 29       |
| Halfday Iced Tea                                      |          |
| Hawaiian Host Island Macs                             | 35       |
| Hawaiian Mountain Fresh Water                         | 17       |
| Hawaiian Sun Natural Drinks                           |          |
| Heinz Apple Cider Flavored Vinegar                    |          |
| Heinz HomeStyle Gravy                                 |          |
| Hershey's Candies                                     |          |
| Hormel Chili with Beans                               | 5        |
| Hunt's Pasta Sauce                                    |          |
| Jell-O Gelatin Dessert Mix                            |          |
| JFC Furikake Rice Seasoning                           |          |
| Keebler Sandwich Crackers                             |          |
| Kellogg's Cereal                                      |          |
| King Arthur Baking Co. Flour                          |          |
| Kraft Dressing or Vinaigrette                         |          |
| Kraft Shake 'N Bake or Oven Fry Mix                   | 11       |
| Krusteaz Pancake or Waffle Mix                        | 11       |
| La Tour Japanese Style Bread                          |          |
| La Victoria Taco Sauce                                |          |
| Lee Kum Kee Oyster Sauce                              |          |
| Libby's Corned Beef Hash                              |          |
| Lipton Recipe or Soup Secrets                         | ر<br>۵   |
| Mariani Dried Fruits                                  |          |
| Maxwell House Ground Coffee                           |          |
| Nabisco Family Size Snacks                            |          |
| Oberto Jerky or Smoked Sausages                       |          |
| Ocean Spray Craisins                                  |          |
| Ocean Spray Luice Drink                               | رے<br>10 |
| Pepsi Soda                                            |          |
| Royal Family Flavored Mochi                           |          |
| Shirakiku Mirin Flavor Seasoning                      | 39<br>zo |
|                                                       |          |
| Stacy's Pita Chips<br>Stash Tea                       |          |
| Wild Harvest Organic Honey                            |          |
|                                                       | 25       |