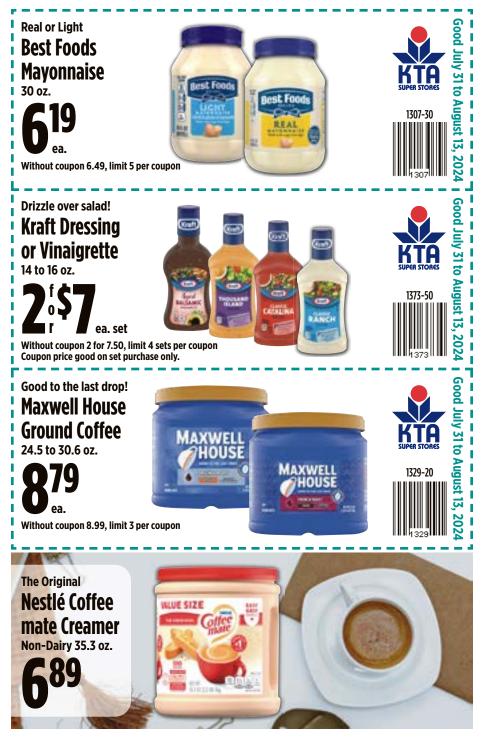

# Grocery

| AriZona Drinks                                        |          |
|-------------------------------------------------------|----------|
| Bell's Medium Ripe Olives                             | 13       |
| Best Foods Mayonnaise                                 |          |
| Big Island Delights Cookies or Party Mix              |          |
| Bob's Red Mill Homestyle Granola                      | 23       |
| Bush's Best Baked Beans                               | 7        |
| Capri Sun Juice Drinks                                | 21       |
| Cheetos, Fritos or Funyuns Chips                      | 35       |
| Chicken of the Sea Tuna                               | 5        |
| Del Monte Tomato Ketchup                              | 13       |
| Dynasty Jasmine Rice                                  |          |
| Essential Everyday Granulated Sugar                   | 27       |
| Family Brand Oil                                      | 37       |
| Ghirardelli, Lindt, Chocolove or Adams & Brooks Candy | 29       |
| Halfday Iced Tea                                      |          |
| Hawaiian Host Island Macs                             | 35       |
| Hawaiian Mountain Fresh Water                         | 17       |
| Hawaiian Sun Natural Drinks                           |          |
| Heinz Apple Cider Flavored Vinegar                    |          |
| Heinz HomeStyle Gravy                                 |          |
| Hershey's Candies                                     |          |
| Hormel Chili with Beans                               | 5        |
| Hunt's Pasta Sauce                                    |          |
| Jell-O Gelatin Dessert Mix                            |          |
| JFC Furikake Rice Seasoning                           |          |
| Keebler Sandwich Crackers                             |          |
| Kellogg's Cereal                                      |          |
| King Arthur Baking Co. Flour                          |          |
| Kraft Dressing or Vinaigrette                         |          |
| Kraft Shake 'N Bake or Oven Fry Mix                   | 11       |
| Krusteaz Pancake or Waffle Mix                        | 11       |
| La Tour Japanese Style Bread                          |          |
| La Victoria Taco Sauce                                |          |
| Lee Kum Kee Oyster Sauce                              |          |
| Libby's Corned Beef Hash                              |          |
| Lipton Recipe or Soup Secrets                         | ر<br>۵   |
| Mariani Dried Fruits                                  |          |
| Maxwell House Ground Coffee                           |          |
| Nabisco Family Size Snacks                            |          |
| Oberto Jerky or Smoked Sausages                       |          |
| Ocean Spray Craisins                                  |          |
| Ocean Spray Luice Drink                               | رے<br>10 |
| Pepsi Soda                                            |          |
| Royal Family Flavored Mochi                           |          |
| Shirakiku Mirin Flavor Seasoning                      | 39<br>zo |
|                                                       |          |
| Stacy's Pita Chips<br>Stash Tea                       |          |
| Wild Harvest Organic Honey                            |          |
|                                                       | 25       |