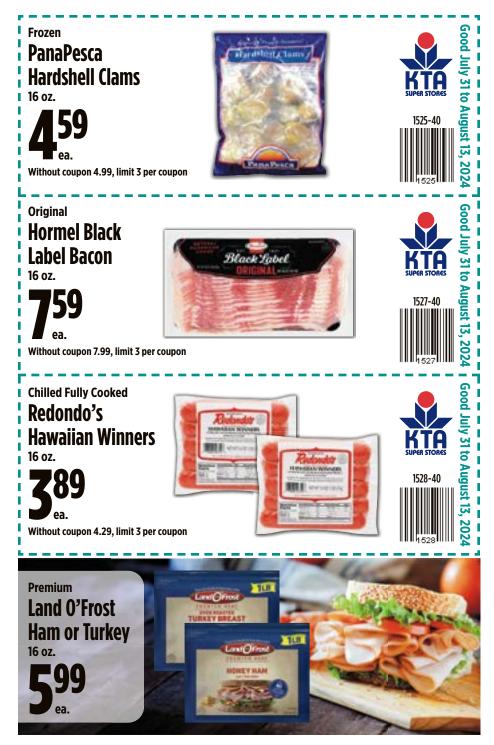

### **Perishables**

| Banquet Family Size Meals        | 47 |
|----------------------------------|----|
| Ben & Jerry's Ice Cream          |    |
| Hormel Black Label Bacon         |    |
| Jon Donaire Cake                 |    |
| Kraft Natural Cheese             |    |
| Meadow Gold Ice Cream or Sherbet |    |
| Oscar Mayer Lunchables Uploaded  |    |
| PanaPesca Hardshell Clams        |    |
| Redondo's Hawaiian Winners       |    |
| Tail-On White Shrimp             |    |
| Wang Salted Mackerel             |    |