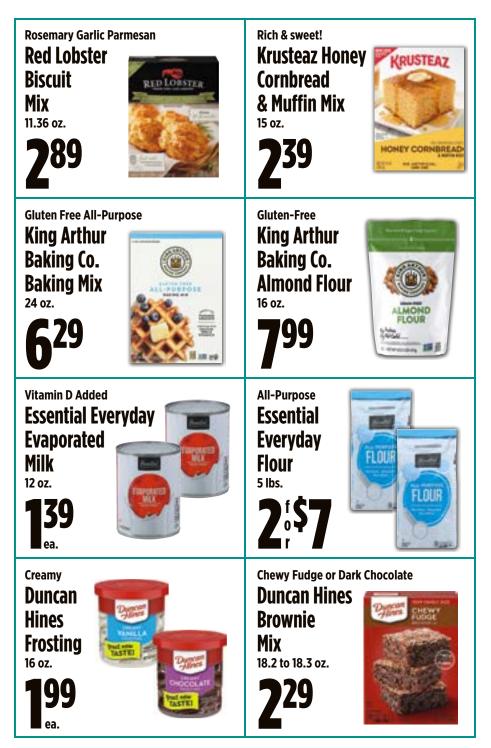

# Grocery

| AriZona Drinks                                        |          |
|-------------------------------------------------------|----------|
| Bell's Medium Ripe Olives                             | 13       |
| Best Foods Mayonnaise                                 |          |
| Big Island Delights Cookies or Party Mix              |          |
| Bob's Red Mill Homestyle Granola                      | 23       |
| Bush's Best Baked Beans                               | 7        |
| Capri Sun Juice Drinks                                | 21       |
| Cheetos, Fritos or Funyuns Chips                      | 35       |
| Chicken of the Sea Tuna                               | 5        |
| Del Monte Tomato Ketchup                              | 13       |
| Dynasty Jasmine Rice                                  |          |
| Essential Everyday Granulated Sugar                   | 27       |
| Family Brand Oil                                      | 37       |
| Ghirardelli, Lindt, Chocolove or Adams & Brooks Candy | 29       |
| Halfday Iced Tea                                      |          |
| Hawaiian Host Island Macs                             | 35       |
| Hawaiian Mountain Fresh Water                         | 17       |
| Hawaiian Sun Natural Drinks                           |          |
| Heinz Apple Cider Flavored Vinegar                    |          |
| Heinz HomeStyle Gravy                                 |          |
| Hershey's Candies                                     |          |
| Hormel Chili with Beans                               | 5        |
| Hunt's Pasta Sauce                                    |          |
| Jell-O Gelatin Dessert Mix                            |          |
| JFC Furikake Rice Seasoning                           |          |
| Keebler Sandwich Crackers                             |          |
| Kellogg's Cereal                                      |          |
| King Arthur Baking Co. Flour                          |          |
| Kraft Dressing or Vinaigrette                         |          |
| Kraft Shake 'N Bake or Oven Fry Mix                   | 11       |
| Krusteaz Pancake or Waffle Mix                        | 11       |
| La Tour Japanese Style Bread                          |          |
| La Victoria Taco Sauce                                |          |
| Lee Kum Kee Oyster Sauce                              |          |
| Libby's Corned Beef Hash                              |          |
| Lipton Recipe or Soup Secrets                         | ر<br>۵   |
| Mariani Dried Fruits                                  |          |
| Maxwell House Ground Coffee                           |          |
| Nabisco Family Size Snacks                            |          |
| Oberto Jerky or Smoked Sausages                       |          |
| Ocean Spray Craisins                                  |          |
| Ocean Spray Luice Drink                               | رے<br>10 |
| Pepsi Soda                                            |          |
| Royal Family Flavored Mochi                           |          |
| Shirakiku Mirin Flavor Seasoning                      | 39<br>zo |
|                                                       |          |
| Stacy's Pita Chips<br>Stash Tea                       |          |
| Wild Harvest Organic Honey                            |          |
|                                                       | 25       |