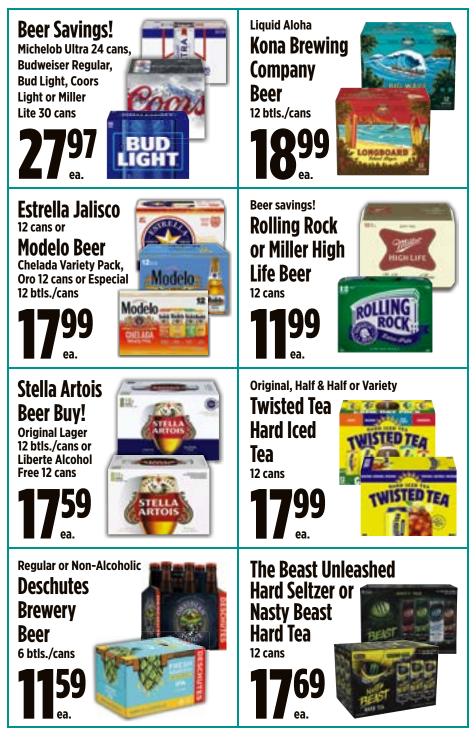

# Grocery

| AriZona Drinks                                        |          |
|-------------------------------------------------------|----------|
| Bell's Medium Ripe Olives                             | 13       |
| Best Foods Mayonnaise                                 |          |
| Big Island Delights Cookies or Party Mix              |          |
| Bob's Red Mill Homestyle Granola                      | 23       |
| Bush's Best Baked Beans                               | 7        |
| Capri Sun Juice Drinks                                | 21       |
| Cheetos, Fritos or Funyuns Chips                      | 35       |
| Chicken of the Sea Tuna                               | 5        |
| Del Monte Tomato Ketchup                              | 13       |
| Dynasty Jasmine Rice                                  |          |
| Essential Everyday Granulated Sugar                   | 27       |
| Family Brand Oil                                      | 37       |
| Ghirardelli, Lindt, Chocolove or Adams & Brooks Candy | 29       |
| Halfday Iced Tea                                      |          |
| Hawaiian Host Island Macs                             | 35       |
| Hawaiian Mountain Fresh Water                         | 17       |
| Hawaiian Sun Natural Drinks                           |          |
| Heinz Apple Cider Flavored Vinegar                    |          |
| Heinz HomeStyle Gravy                                 |          |
| Hershey's Candies                                     |          |
| Hormel Chili with Beans                               | 5        |
| Hunt's Pasta Sauce                                    |          |
| Jell-O Gelatin Dessert Mix                            |          |
| JFC Furikake Rice Seasoning                           |          |
| Keebler Sandwich Crackers                             |          |
| Kellogg's Cereal                                      |          |
| King Arthur Baking Co. Flour                          |          |
| Kraft Dressing or Vinaigrette                         |          |
| Kraft Shake 'N Bake or Oven Fry Mix                   | 11       |
| Krusteaz Pancake or Waffle Mix                        | 11       |
| La Tour Japanese Style Bread                          |          |
| La Victoria Taco Sauce                                |          |
| Lee Kum Kee Oyster Sauce                              |          |
| Libby's Corned Beef Hash                              |          |
| Lipton Recipe or Soup Secrets                         | ر<br>۵   |
| Mariani Dried Fruits                                  |          |
| Maxwell House Ground Coffee                           |          |
| Nabisco Family Size Snacks                            |          |
| Oberto Jerky or Smoked Sausages                       |          |
| Ocean Spray Craisins                                  |          |
| Ocean Spray Luice Drink                               | رے<br>10 |
| Pepsi Soda                                            |          |
| Royal Family Flavored Mochi                           |          |
| Shirakiku Mirin Flavor Seasoning                      | 39<br>zo |
|                                                       |          |
| Stacy's Pita Chips<br>Stash Tea                       |          |
| Wild Harvest Organic Honey                            |          |
|                                                       | 25       |