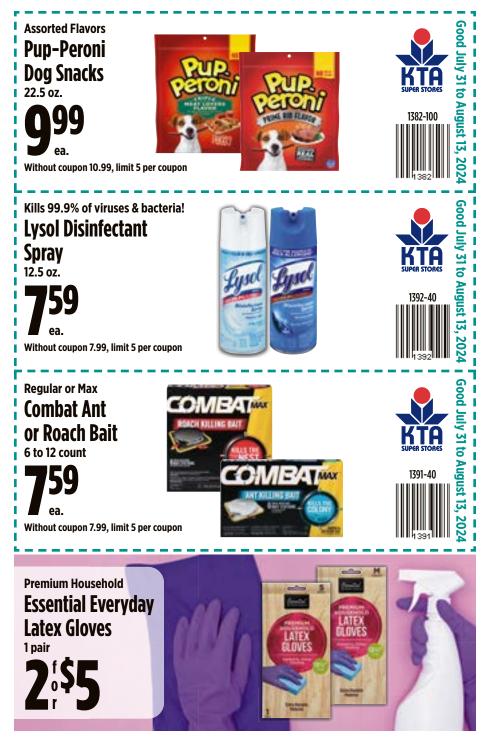

# **Non-Foods**

| Angel Soft Bath Tissues               | 55 |
|---------------------------------------|----|
| Arm & Hammer Laundry Detergent        | 55 |
| Combat Ant or Roach Bait              | 57 |
| Dawn Ultra Dish Liquid                | 55 |
| Essential Everyday Alkaline Batteries | 59 |
| Essential Everyday Coffee Filters     |    |
| Essential Everyday Lighters           |    |
| Lysol Disinfectant Spray              |    |
| Pup-Peroni Dog Snacks                 |    |
|                                       |    |