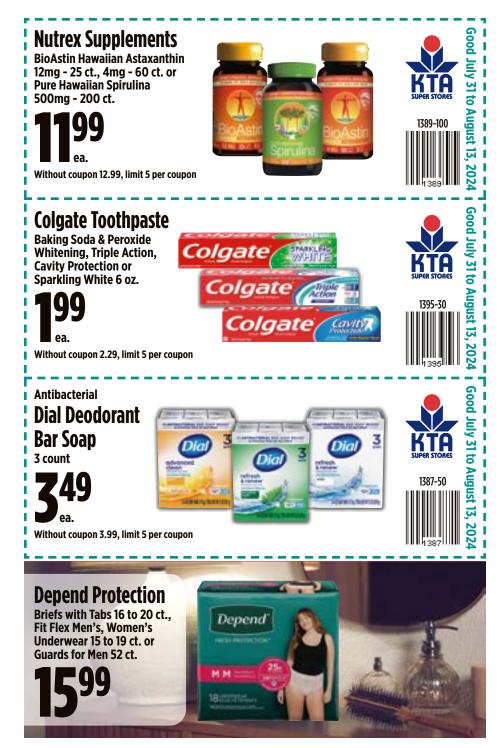

## **Health & Beauty**

| Banana Boat Mineral Sunscreen | 53 |
|-------------------------------|----|
| Colgate Toothpaste            | 51 |
| Dial Deodorant Bar Soap       | 51 |
| Dove Shampoo or Conditioner   | 53 |
| Garnier Nutrisse Hair Color   | 53 |
| Nutrex Supplements            | 51 |