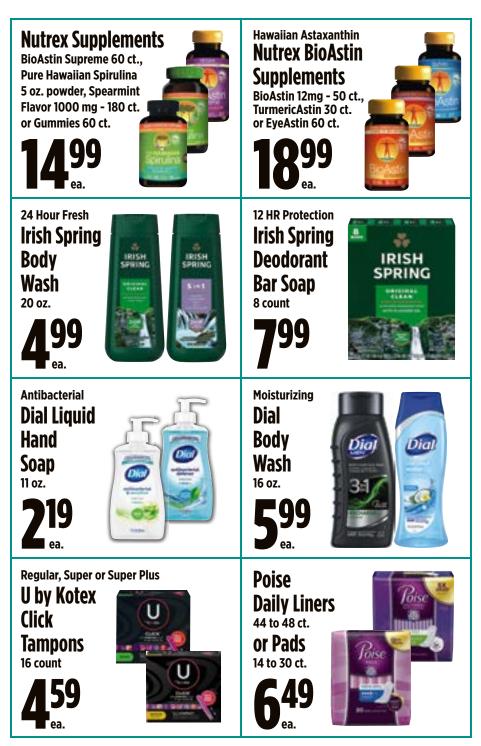

## **Health & Beauty**

| Banana Boat Mineral Sunscreen | 53 |
|-------------------------------|----|
| Colgate Toothpaste            | 51 |
| Dial Deodorant Bar Soap       | 51 |
| Dove Shampoo or Conditioner   | 53 |
| Garnier Nutrisse Hair Color   | 53 |
| Nutrex Supplements            | 51 |