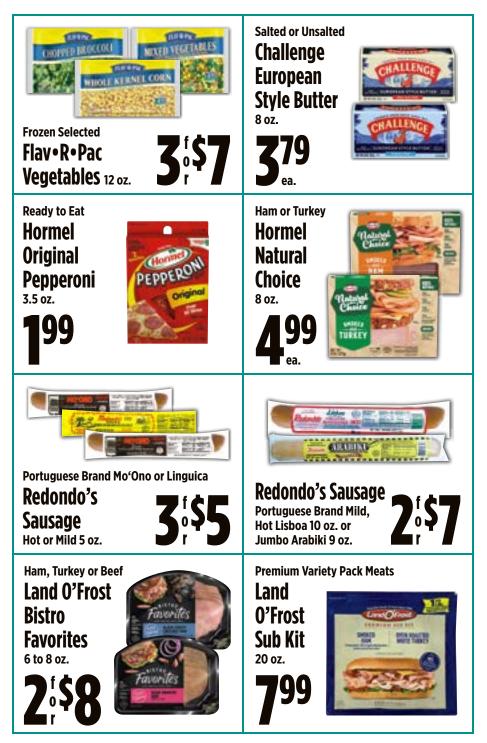

# Grocery

| AriZona Drinks                                        |          |
|-------------------------------------------------------|----------|
| Bell's Medium Ripe Olives                             | 13       |
| Best Foods Mayonnaise                                 |          |
| Big Island Delights Cookies or Party Mix              |          |
| Bob's Red Mill Homestyle Granola                      | 23       |
| Bush's Best Baked Beans                               | 7        |
| Capri Sun Juice Drinks                                | 21       |
| Cheetos, Fritos or Funyuns Chips                      | 35       |
| Chicken of the Sea Tuna                               | 5        |
| Del Monte Tomato Ketchup                              | 13       |
| Dynasty Jasmine Rice                                  |          |
| Essential Everyday Granulated Sugar                   | 27       |
| Family Brand Oil                                      | 37       |
| Ghirardelli, Lindt, Chocolove or Adams & Brooks Candy | 29       |
| Halfday Iced Tea                                      |          |
| Hawaiian Host Island Macs                             | 35       |
| Hawaiian Mountain Fresh Water                         | 17       |
| Hawaiian Sun Natural Drinks                           |          |
| Heinz Apple Cider Flavored Vinegar                    |          |
| Heinz HomeStyle Gravy                                 |          |
| Hershey's Candies                                     |          |
| Hormel Chili with Beans                               | 5        |
| Hunt's Pasta Sauce                                    |          |
| Jell-O Gelatin Dessert Mix                            |          |
| JFC Furikake Rice Seasoning                           |          |
| Keebler Sandwich Crackers                             |          |
| Kellogg's Cereal                                      |          |
| King Arthur Baking Co. Flour                          |          |
| Kraft Dressing or Vinaigrette                         |          |
| Kraft Shake 'N Bake or Oven Fry Mix                   | 11       |
| Krusteaz Pancake or Waffle Mix                        | 11       |
| La Tour Japanese Style Bread                          |          |
| La Victoria Taco Sauce                                |          |
| Lee Kum Kee Oyster Sauce                              |          |
| Libby's Corned Beef Hash                              |          |
| Lipton Recipe or Soup Secrets                         | ر<br>۵   |
| Mariani Dried Fruits                                  |          |
| Maxwell House Ground Coffee                           |          |
| Nabisco Family Size Snacks                            |          |
| Oberto Jerky or Smoked Sausages                       |          |
| Ocean Spray Craisins                                  |          |
| Ocean Spray Luice Drink                               | رے<br>10 |
| Pepsi Soda                                            |          |
| Royal Family Flavored Mochi                           |          |
| Shirakiku Mirin Flavor Seasoning                      | 39<br>zo |
|                                                       |          |
| Stacy's Pita Chips<br>Stash Tea                       |          |
| Wild Harvest Organic Honey                            |          |
|                                                       | 25       |