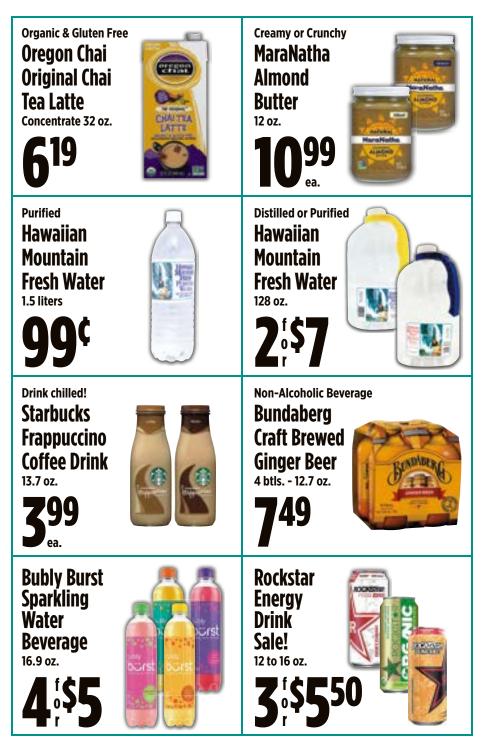

# Grocery

| AriZona Drinks                                        |          |
|-------------------------------------------------------|----------|
| Bell's Medium Ripe Olives                             | 13       |
| Best Foods Mayonnaise                                 |          |
| Big Island Delights Cookies or Party Mix              |          |
| Bob's Red Mill Homestyle Granola                      | 23       |
| Bush's Best Baked Beans                               | 7        |
| Capri Sun Juice Drinks                                | 21       |
| Cheetos, Fritos or Funyuns Chips                      | 35       |
| Chicken of the Sea Tuna                               | 5        |
| Del Monte Tomato Ketchup                              | 13       |
| Dynasty Jasmine Rice                                  |          |
| Essential Everyday Granulated Sugar                   | 27       |
| Family Brand Oil                                      | 37       |
| Ghirardelli, Lindt, Chocolove or Adams & Brooks Candy | 29       |
| Halfday Iced Tea                                      |          |
| Hawaiian Host Island Macs                             | 35       |
| Hawaiian Mountain Fresh Water                         | 17       |
| Hawaiian Sun Natural Drinks                           |          |
| Heinz Apple Cider Flavored Vinegar                    |          |
| Heinz HomeStyle Gravy                                 |          |
| Hershey's Candies                                     |          |
| Hormel Chili with Beans                               | 5        |
| Hunt's Pasta Sauce                                    |          |
| Jell-O Gelatin Dessert Mix                            |          |
| JFC Furikake Rice Seasoning                           |          |
| Keebler Sandwich Crackers                             |          |
| Kellogg's Cereal                                      |          |
| King Arthur Baking Co. Flour                          |          |
| Kraft Dressing or Vinaigrette                         |          |
| Kraft Shake 'N Bake or Oven Fry Mix                   | 11       |
| Krusteaz Pancake or Waffle Mix                        | 11       |
| La Tour Japanese Style Bread                          |          |
| La Victoria Taco Sauce                                |          |
| Lee Kum Kee Oyster Sauce                              |          |
| Libby's Corned Beef Hash                              |          |
| Lipton Recipe or Soup Secrets                         | ر<br>۵   |
| Mariani Dried Fruits                                  |          |
| Maxwell House Ground Coffee                           |          |
| Nabisco Family Size Snacks                            |          |
| Oberto Jerky or Smoked Sausages                       |          |
| Ocean Spray Craisins                                  |          |
| Ocean Spray Luice Drink                               | رے<br>10 |
| Pepsi Soda                                            |          |
| Royal Family Flavored Mochi                           |          |
| Shirakiku Mirin Flavor Seasoning                      | 39<br>zo |
|                                                       |          |
| Stacy's Pita Chips<br>Stash Tea                       |          |
| Wild Harvest Organic Honey                            |          |
|                                                       | 25       |