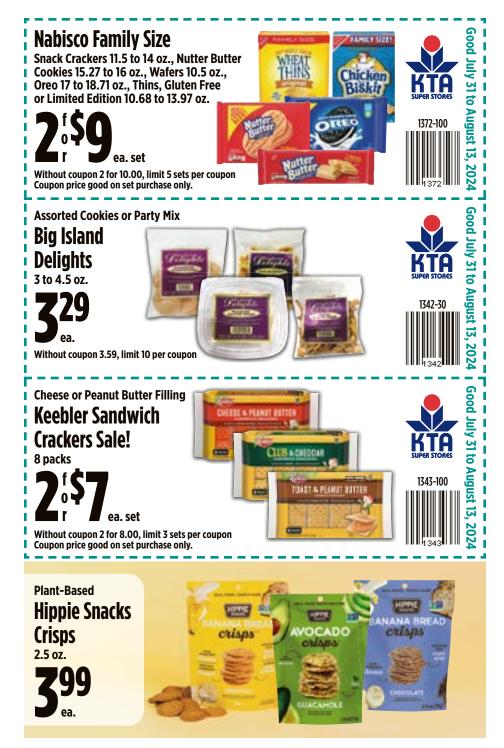

# Grocery

| AriZona Drinks                                        |          |
|-------------------------------------------------------|----------|
| Bell's Medium Ripe Olives                             | 13       |
| Best Foods Mayonnaise                                 |          |
| Big Island Delights Cookies or Party Mix              |          |
| Bob's Red Mill Homestyle Granola                      | 23       |
| Bush's Best Baked Beans                               | 7        |
| Capri Sun Juice Drinks                                | 21       |
| Cheetos, Fritos or Funyuns Chips                      | 35       |
| Chicken of the Sea Tuna                               | 5        |
| Del Monte Tomato Ketchup                              | 13       |
| Dynasty Jasmine Rice                                  |          |
| Essential Everyday Granulated Sugar                   | 27       |
| Family Brand Oil                                      | 37       |
| Ghirardelli, Lindt, Chocolove or Adams & Brooks Candy | 29       |
| Halfday Iced Tea                                      |          |
| Hawaiian Host Island Macs                             | 35       |
| Hawaiian Mountain Fresh Water                         | 17       |
| Hawaiian Sun Natural Drinks                           |          |
| Heinz Apple Cider Flavored Vinegar                    |          |
| Heinz HomeStyle Gravy                                 |          |
| Hershey's Candies                                     |          |
| Hormel Chili with Beans                               | 5        |
| Hunt's Pasta Sauce                                    |          |
| Jell-O Gelatin Dessert Mix                            |          |
| JFC Furikake Rice Seasoning                           |          |
| Keebler Sandwich Crackers                             |          |
| Kellogg's Cereal                                      |          |
| King Arthur Baking Co. Flour                          |          |
| Kraft Dressing or Vinaigrette                         |          |
| Kraft Shake 'N Bake or Oven Fry Mix                   | 11       |
| Krusteaz Pancake or Waffle Mix                        | 11       |
| La Tour Japanese Style Bread                          |          |
| La Victoria Taco Sauce                                |          |
| Lee Kum Kee Oyster Sauce                              |          |
| Libby's Corned Beef Hash                              |          |
| Lipton Recipe or Soup Secrets                         | ر<br>۵   |
| Mariani Dried Fruits                                  |          |
| Maxwell House Ground Coffee                           |          |
| Nabisco Family Size Snacks                            |          |
| Oberto Jerky or Smoked Sausages                       |          |
| Ocean Spray Craisins                                  |          |
| Ocean Spray Luice Drink                               | رے<br>10 |
| Pepsi Soda                                            |          |
| Royal Family Flavored Mochi                           |          |
| Shirakiku Mirin Flavor Seasoning                      | 39<br>zo |
|                                                       |          |
| Stacy's Pita Chips<br>Stash Tea                       |          |
| Wild Harvest Organic Honey                            |          |
|                                                       | 25       |