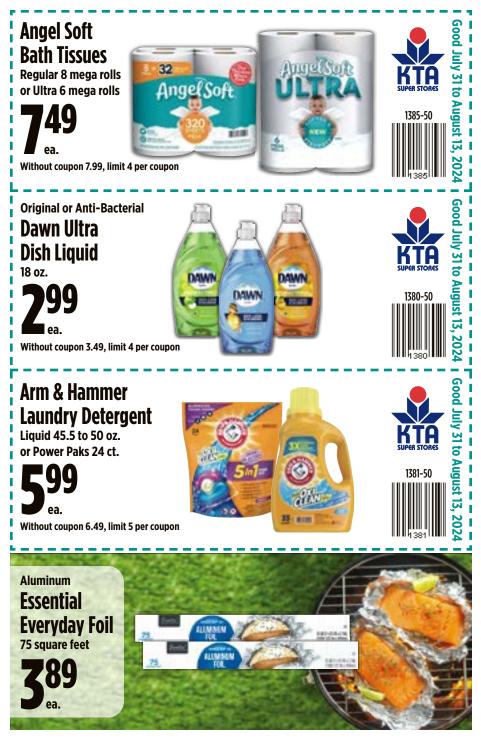

# **Non-Foods**

| Angel Soft Bath Tissues               | 55 |
|---------------------------------------|----|
| Arm & Hammer Laundry Detergent        | 55 |
| Combat Ant or Roach Bait              | 57 |
| Dawn Ultra Dish Liquid                | 55 |
| Essential Everyday Alkaline Batteries | 59 |
| Essential Everyday Coffee Filters     |    |
| Essential Everyday Lighters           |    |
| Lysol Disinfectant Spray              |    |
| Pup-Peroni Dog Snacks                 |    |
|                                       |    |