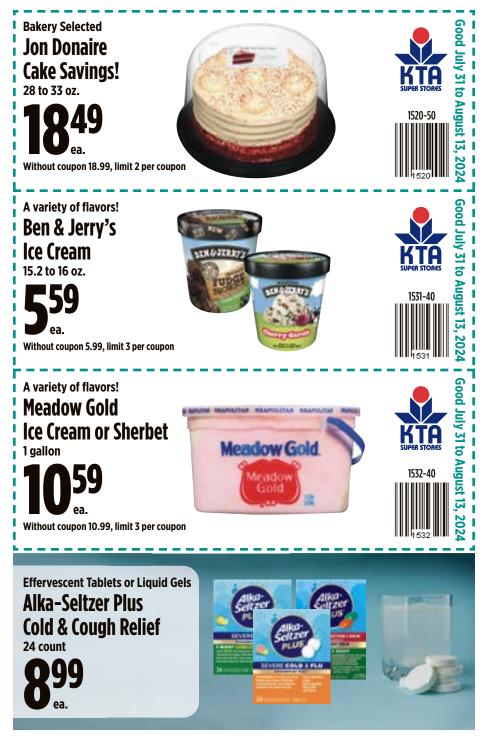

### **Perishables**

| Banquet Family Size Meals        | 47 |
|----------------------------------|----|
| Ben & Jerry's Ice Cream          |    |
| Hormel Black Label Bacon         |    |
| Jon Donaire Cake                 |    |
| Kraft Natural Cheese             |    |
| Meadow Gold Ice Cream or Sherbet |    |
| Oscar Mayer Lunchables Uploaded  |    |
| PanaPesca Hardshell Clams        |    |
| Redondo's Hawaiian Winners       |    |
| Tail-On White Shrimp             |    |
| Wang Salted Mackerel             |    |