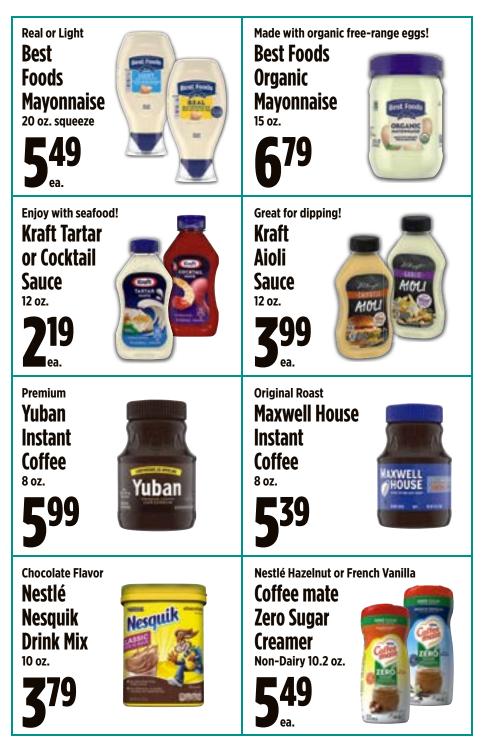

# Grocery

| AriZona Drinks                                        |          |
|-------------------------------------------------------|----------|
| Bell's Medium Ripe Olives                             | 13       |
| Best Foods Mayonnaise                                 |          |
| Big Island Delights Cookies or Party Mix              |          |
| Bob's Red Mill Homestyle Granola                      | 23       |
| Bush's Best Baked Beans                               | 7        |
| Capri Sun Juice Drinks                                | 21       |
| Cheetos, Fritos or Funyuns Chips                      | 35       |
| Chicken of the Sea Tuna                               | 5        |
| Del Monte Tomato Ketchup                              | 13       |
| Dynasty Jasmine Rice                                  |          |
| Essential Everyday Granulated Sugar                   | 27       |
| Family Brand Oil                                      | 37       |
| Ghirardelli, Lindt, Chocolove or Adams & Brooks Candy | 29       |
| Halfday Iced Tea                                      |          |
| Hawaiian Host Island Macs                             | 35       |
| Hawaiian Mountain Fresh Water                         | 17       |
| Hawaiian Sun Natural Drinks                           |          |
| Heinz Apple Cider Flavored Vinegar                    |          |
| Heinz HomeStyle Gravy                                 |          |
| Hershey's Candies                                     |          |
| Hormel Chili with Beans                               | 5        |
| Hunt's Pasta Sauce                                    |          |
| Jell-O Gelatin Dessert Mix                            |          |
| JFC Furikake Rice Seasoning                           |          |
| Keebler Sandwich Crackers                             |          |
| Kellogg's Cereal                                      |          |
| King Arthur Baking Co. Flour                          |          |
| Kraft Dressing or Vinaigrette                         |          |
| Kraft Shake 'N Bake or Oven Fry Mix                   | 11       |
| Krusteaz Pancake or Waffle Mix                        | 11       |
| La Tour Japanese Style Bread                          |          |
| La Victoria Taco Sauce                                |          |
| Lee Kum Kee Oyster Sauce                              |          |
| Libby's Corned Beef Hash                              |          |
| Lipton Recipe or Soup Secrets                         | ر<br>۵   |
| Mariani Dried Fruits                                  |          |
| Maxwell House Ground Coffee                           |          |
| Nabisco Family Size Snacks                            |          |
| Oberto Jerky or Smoked Sausages                       |          |
| Ocean Spray Craisins                                  |          |
| Ocean Spray Luice Drink                               | رے<br>10 |
| Pepsi Soda                                            |          |
| Royal Family Flavored Mochi                           |          |
| Shirakiku Mirin Flavor Seasoning                      | 39<br>zo |
|                                                       |          |
| Stacy's Pita Chips<br>Stash Tea                       |          |
| Wild Harvest Organic Honey                            |          |
|                                                       | 25       |