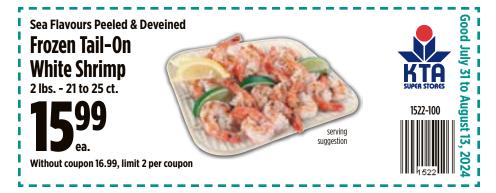

### **Perishables**

| Banquet Family Size Meals        | 47 |
|----------------------------------|----|
| Ben & Jerry's Ice Cream          |    |
| Hormel Black Label Bacon         |    |
| Jon Donaire Cake                 |    |
| Kraft Natural Cheese             |    |
| Meadow Gold Ice Cream or Sherbet |    |
| Oscar Mayer Lunchables Uploaded  |    |
| PanaPesca Hardshell Clams        |    |
| Redondo's Hawaiian Winners       |    |
| Tail-On White Shrimp             |    |
| Wang Salted Mackerel             |    |