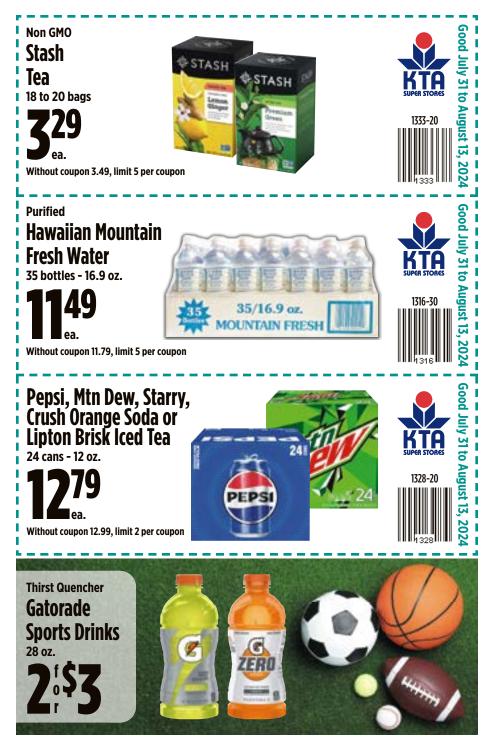

# Grocery

| AriZona Drinks                                        |          |
|-------------------------------------------------------|----------|
| Bell's Medium Ripe Olives                             | 13       |
| Best Foods Mayonnaise                                 |          |
| Big Island Delights Cookies or Party Mix              |          |
| Bob's Red Mill Homestyle Granola                      | 23       |
| Bush's Best Baked Beans                               | 7        |
| Capri Sun Juice Drinks                                | 21       |
| Cheetos, Fritos or Funyuns Chips                      | 35       |
| Chicken of the Sea Tuna                               | 5        |
| Del Monte Tomato Ketchup                              | 13       |
| Dynasty Jasmine Rice                                  |          |
| Essential Everyday Granulated Sugar                   | 27       |
| Family Brand Oil                                      | 37       |
| Ghirardelli, Lindt, Chocolove or Adams & Brooks Candy | 29       |
| Halfday Iced Tea                                      |          |
| Hawaiian Host Island Macs                             | 35       |
| Hawaiian Mountain Fresh Water                         | 17       |
| Hawaiian Sun Natural Drinks                           |          |
| Heinz Apple Cider Flavored Vinegar                    |          |
| Heinz HomeStyle Gravy                                 |          |
| Hershey's Candies                                     |          |
| Hormel Chili with Beans                               | 5        |
| Hunt's Pasta Sauce                                    |          |
| Jell-O Gelatin Dessert Mix                            |          |
| JFC Furikake Rice Seasoning                           |          |
| Keebler Sandwich Crackers                             |          |
| Kellogg's Cereal                                      |          |
| King Arthur Baking Co. Flour                          |          |
| Kraft Dressing or Vinaigrette                         |          |
| Kraft Shake 'N Bake or Oven Fry Mix                   | 11       |
| Krusteaz Pancake or Waffle Mix                        | 11       |
| La Tour Japanese Style Bread                          |          |
| La Victoria Taco Sauce                                |          |
| Lee Kum Kee Oyster Sauce                              |          |
| Libby's Corned Beef Hash                              |          |
| Lipton Recipe or Soup Secrets                         | ر<br>۵   |
| Mariani Dried Fruits                                  |          |
| Maxwell House Ground Coffee                           |          |
| Nabisco Family Size Snacks                            |          |
| Oberto Jerky or Smoked Sausages                       |          |
| Ocean Spray Craisins                                  |          |
| Ocean Spray Luice Drink                               | رے<br>10 |
| Pepsi Soda                                            |          |
| Royal Family Flavored Mochi                           |          |
| Shirakiku Mirin Flavor Seasoning                      | 39<br>zo |
|                                                       |          |
| Stacy's Pita Chips<br>Stash Tea                       |          |
| Wild Harvest Organic Honey                            |          |
|                                                       | 25       |