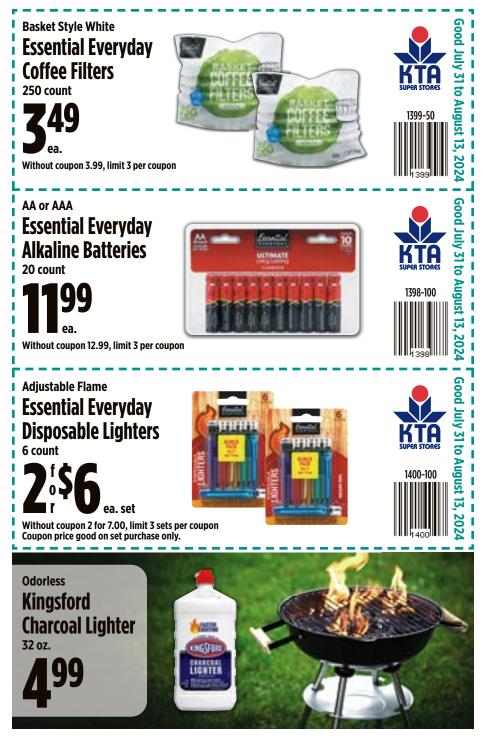

# **Non-Foods**

| Angel Soft Bath Tissues               | 55 |
|---------------------------------------|----|
| Arm & Hammer Laundry Detergent        | 55 |
| Combat Ant or Roach Bait              | 57 |
| Dawn Ultra Dish Liquid                | 55 |
| Essential Everyday Alkaline Batteries | 59 |
| Essential Everyday Coffee Filters     |    |
| Essential Everyday Lighters           |    |
| Lysol Disinfectant Spray              |    |
| Pup-Peroni Dog Snacks                 |    |
|                                       |    |