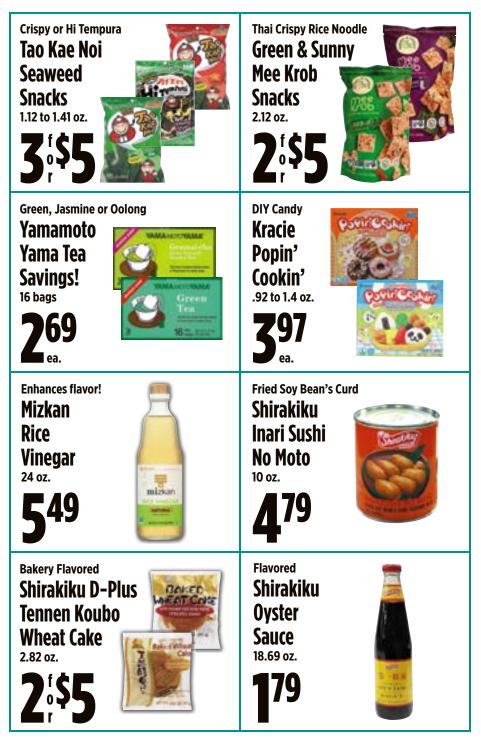

# Grocery

| AriZona Drinks                                        |          |
|-------------------------------------------------------|----------|
| Bell's Medium Ripe Olives                             | 13       |
| Best Foods Mayonnaise                                 |          |
| Big Island Delights Cookies or Party Mix              |          |
| Bob's Red Mill Homestyle Granola                      | 23       |
| Bush's Best Baked Beans                               | 7        |
| Capri Sun Juice Drinks                                | 21       |
| Cheetos, Fritos or Funyuns Chips                      | 35       |
| Chicken of the Sea Tuna                               | 5        |
| Del Monte Tomato Ketchup                              | 13       |
| Dynasty Jasmine Rice                                  |          |
| Essential Everyday Granulated Sugar                   | 27       |
| Family Brand Oil                                      | 37       |
| Ghirardelli, Lindt, Chocolove or Adams & Brooks Candy | 29       |
| Halfday Iced Tea                                      |          |
| Hawaiian Host Island Macs                             | 35       |
| Hawaiian Mountain Fresh Water                         | 17       |
| Hawaiian Sun Natural Drinks                           |          |
| Heinz Apple Cider Flavored Vinegar                    |          |
| Heinz HomeStyle Gravy                                 |          |
| Hershey's Candies                                     |          |
| Hormel Chili with Beans                               | 5        |
| Hunt's Pasta Sauce                                    |          |
| Jell-O Gelatin Dessert Mix                            |          |
| JFC Furikake Rice Seasoning                           |          |
| Keebler Sandwich Crackers                             |          |
| Kellogg's Cereal                                      |          |
| King Arthur Baking Co. Flour                          |          |
| Kraft Dressing or Vinaigrette                         |          |
| Kraft Shake 'N Bake or Oven Fry Mix                   | 11       |
| Krusteaz Pancake or Waffle Mix                        | 11       |
| La Tour Japanese Style Bread                          |          |
| La Victoria Taco Sauce                                |          |
| Lee Kum Kee Oyster Sauce                              |          |
| Libby's Corned Beef Hash                              |          |
| Lipton Recipe or Soup Secrets                         | ر<br>۵   |
| Mariani Dried Fruits                                  |          |
| Maxwell House Ground Coffee                           |          |
| Nabisco Family Size Snacks                            |          |
| Oberto Jerky or Smoked Sausages                       |          |
| Ocean Spray Craisins                                  |          |
| Ocean Spray Luice Drink                               | رے<br>10 |
| Pepsi Soda                                            |          |
| Royal Family Flavored Mochi                           |          |
| Shirakiku Mirin Flavor Seasoning                      | 39<br>zo |
|                                                       |          |
| Stacy's Pita Chips<br>Stash Tea                       |          |
| Wild Harvest Organic Honey                            |          |
|                                                       | 25       |