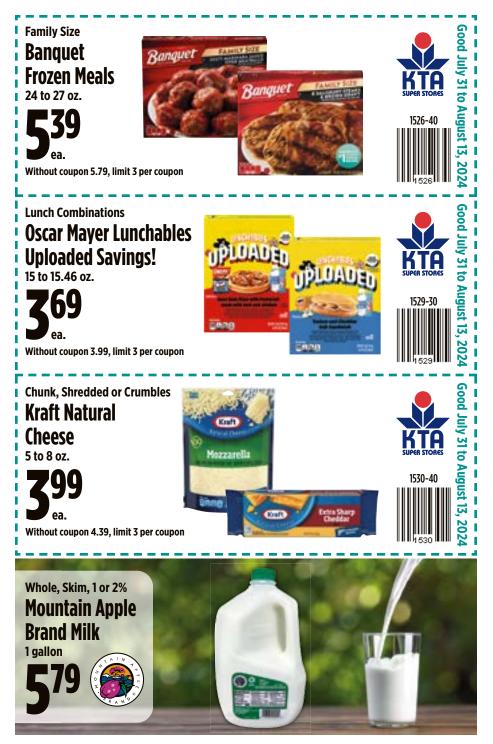

### **Perishables**

| Banquet Family Size Meals        | 47 |
|----------------------------------|----|
| Ben & Jerry's Ice Cream          |    |
| Hormel Black Label Bacon         |    |
| Jon Donaire Cake                 |    |
| Kraft Natural Cheese             |    |
| Meadow Gold Ice Cream or Sherbet |    |
| Oscar Mayer Lunchables Uploaded  |    |
| PanaPesca Hardshell Clams        |    |
| Redondo's Hawaiian Winners       |    |
| Tail-On White Shrimp             |    |
| Wang Salted Mackerel             |    |