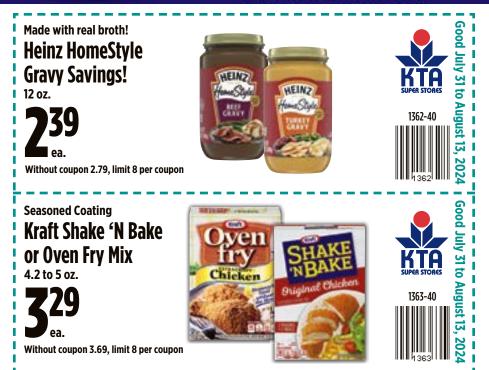

Shake up dinner with convenient Shake 'N Bake or Oven Fry Seasoned Coating Mixes and top it off with Heinz HomeStyle gravy. Yum!

12

Stacy's ≥ PITA CHIPS €

These delicious baked chips are made from real pita bread, have an incredible crunch and perfect for an anytime snack.