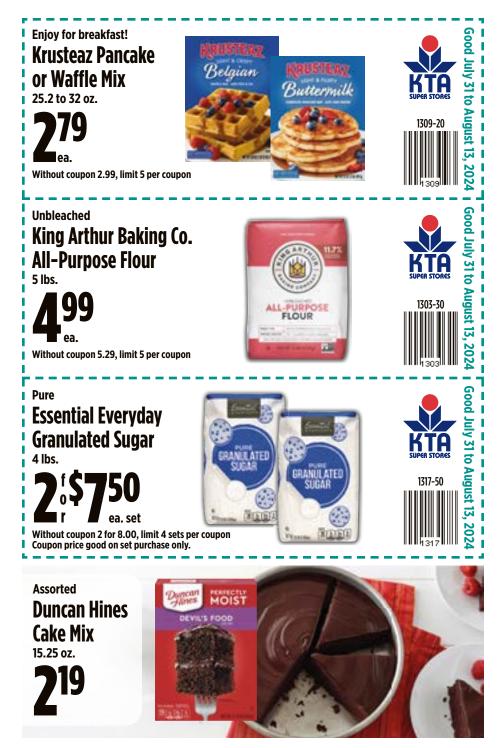

# Grocery

| AriZona Drinks                                        |          |
|-------------------------------------------------------|----------|
| Bell's Medium Ripe Olives                             | 13       |
| Best Foods Mayonnaise                                 |          |
| Big Island Delights Cookies or Party Mix              |          |
| Bob's Red Mill Homestyle Granola                      | 23       |
| Bush's Best Baked Beans                               | 7        |
| Capri Sun Juice Drinks                                | 21       |
| Cheetos, Fritos or Funyuns Chips                      | 35       |
| Chicken of the Sea Tuna                               | 5        |
| Del Monte Tomato Ketchup                              | 13       |
| Dynasty Jasmine Rice                                  |          |
| Essential Everyday Granulated Sugar                   | 27       |
| Family Brand Oil                                      | 37       |
| Ghirardelli, Lindt, Chocolove or Adams & Brooks Candy | 29       |
| Halfday Iced Tea                                      |          |
| Hawaiian Host Island Macs                             | 35       |
| Hawaiian Mountain Fresh Water                         | 17       |
| Hawaiian Sun Natural Drinks                           |          |
| Heinz Apple Cider Flavored Vinegar                    |          |
| Heinz HomeStyle Gravy                                 |          |
| Hershey's Candies                                     |          |
| Hormel Chili with Beans                               | 5        |
| Hunt's Pasta Sauce                                    |          |
| Jell-O Gelatin Dessert Mix                            |          |
| JFC Furikake Rice Seasoning                           |          |
| Keebler Sandwich Crackers                             |          |
| Kellogg's Cereal                                      |          |
| King Arthur Baking Co. Flour                          |          |
| Kraft Dressing or Vinaigrette                         |          |
| Kraft Shake 'N Bake or Oven Fry Mix                   | 11       |
| Krusteaz Pancake or Waffle Mix                        | 11       |
| La Tour Japanese Style Bread                          |          |
| La Victoria Taco Sauce                                |          |
| Lee Kum Kee Oyster Sauce                              |          |
| Libby's Corned Beef Hash                              |          |
| Lipton Recipe or Soup Secrets                         | ر<br>۵   |
| Mariani Dried Fruits                                  |          |
| Maxwell House Ground Coffee                           |          |
| Nabisco Family Size Snacks                            |          |
| Oberto Jerky or Smoked Sausages                       |          |
| Ocean Spray Craisins                                  |          |
| Ocean Spray Luice Drink                               | رے<br>10 |
| Pepsi Soda                                            |          |
| Royal Family Flavored Mochi                           |          |
| Shirakiku Mirin Flavor Seasoning                      | 39<br>zo |
|                                                       |          |
| Stacy's Pita Chips<br>Stash Tea                       |          |
| Wild Harvest Organic Honey                            |          |
|                                                       | 25       |