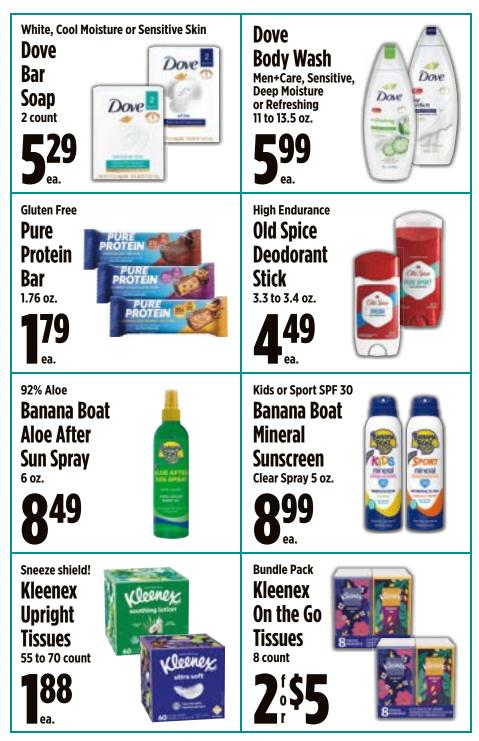

## **Health & Beauty**

| Banana Boat Mineral Sunscreen | 53 |
|-------------------------------|----|
| Colgate Toothpaste            | 51 |
| Dial Deodorant Bar Soap       | 51 |
| Dove Shampoo or Conditioner   | 53 |
| Garnier Nutrisse Hair Color   | 53 |
| Nutrex Supplements            | 51 |