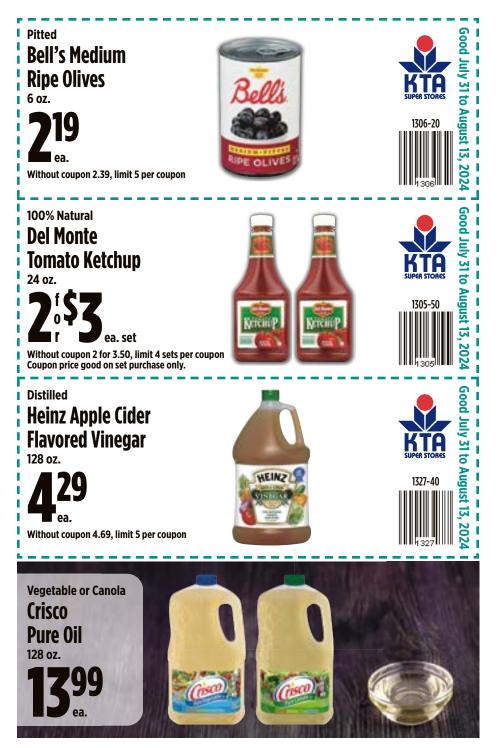

# Grocery

| AriZona Drinks                                        |          |
|-------------------------------------------------------|----------|
| Bell's Medium Ripe Olives                             | 13       |
| Best Foods Mayonnaise                                 |          |
| Big Island Delights Cookies or Party Mix              |          |
| Bob's Red Mill Homestyle Granola                      | 23       |
| Bush's Best Baked Beans                               | 7        |
| Capri Sun Juice Drinks                                | 21       |
| Cheetos, Fritos or Funyuns Chips                      | 35       |
| Chicken of the Sea Tuna                               | 5        |
| Del Monte Tomato Ketchup                              | 13       |
| Dynasty Jasmine Rice                                  |          |
| Essential Everyday Granulated Sugar                   | 27       |
| Family Brand Oil                                      | 37       |
| Ghirardelli, Lindt, Chocolove or Adams & Brooks Candy | 29       |
| Halfday Iced Tea                                      |          |
| Hawaiian Host Island Macs                             | 35       |
| Hawaiian Mountain Fresh Water                         | 17       |
| Hawaiian Sun Natural Drinks                           |          |
| Heinz Apple Cider Flavored Vinegar                    |          |
| Heinz HomeStyle Gravy                                 |          |
| Hershey's Candies                                     |          |
| Hormel Chili with Beans                               | 5        |
| Hunt's Pasta Sauce                                    |          |
| Jell-O Gelatin Dessert Mix                            |          |
| JFC Furikake Rice Seasoning                           |          |
| Keebler Sandwich Crackers                             |          |
| Kellogg's Cereal                                      |          |
| King Arthur Baking Co. Flour                          |          |
| Kraft Dressing or Vinaigrette                         |          |
| Kraft Shake 'N Bake or Oven Fry Mix                   | 11       |
| Krusteaz Pancake or Waffle Mix                        | 11       |
| La Tour Japanese Style Bread                          |          |
| La Victoria Taco Sauce                                |          |
| Lee Kum Kee Oyster Sauce                              |          |
| Libby's Corned Beef Hash                              |          |
| Lipton Recipe or Soup Secrets                         | ر<br>۵   |
| Mariani Dried Fruits                                  |          |
| Maxwell House Ground Coffee                           |          |
| Nabisco Family Size Snacks                            |          |
| Oberto Jerky or Smoked Sausages                       |          |
| Ocean Spray Craisins                                  |          |
| Ocean Spray Luice Drink                               | رے<br>10 |
| Pepsi Soda                                            |          |
| Royal Family Flavored Mochi                           |          |
| Shirakiku Mirin Flavor Seasoning                      | 39<br>zo |
|                                                       |          |
| Stacy's Pita Chips<br>Stash Tea                       |          |
| Wild Harvest Organic Honey                            |          |
|                                                       | 25       |