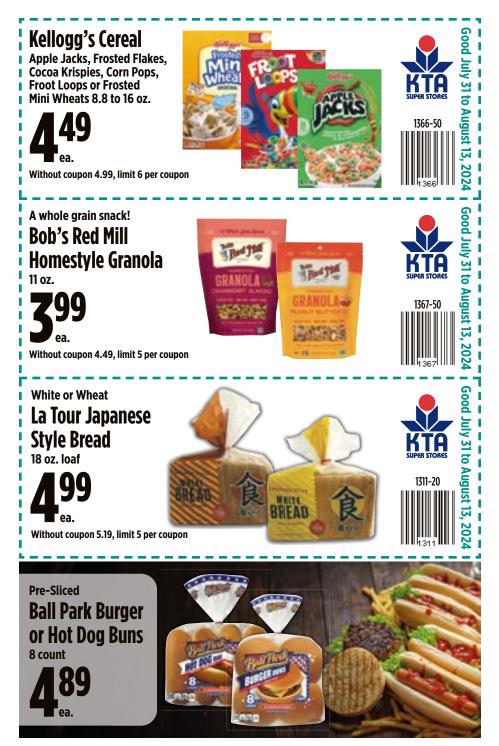

# Grocery

| AriZona Drinks                                        |          |
|-------------------------------------------------------|----------|
| Bell's Medium Ripe Olives                             | 13       |
| Best Foods Mayonnaise                                 |          |
| Big Island Delights Cookies or Party Mix              |          |
| Bob's Red Mill Homestyle Granola                      | 23       |
| Bush's Best Baked Beans                               | 7        |
| Capri Sun Juice Drinks                                | 21       |
| Cheetos, Fritos or Funyuns Chips                      | 35       |
| Chicken of the Sea Tuna                               | 5        |
| Del Monte Tomato Ketchup                              | 13       |
| Dynasty Jasmine Rice                                  |          |
| Essential Everyday Granulated Sugar                   | 27       |
| Family Brand Oil                                      | 37       |
| Ghirardelli, Lindt, Chocolove or Adams & Brooks Candy | 29       |
| Halfday Iced Tea                                      |          |
| Hawaiian Host Island Macs                             | 35       |
| Hawaiian Mountain Fresh Water                         | 17       |
| Hawaiian Sun Natural Drinks                           |          |
| Heinz Apple Cider Flavored Vinegar                    |          |
| Heinz HomeStyle Gravy                                 |          |
| Hershey's Candies                                     |          |
| Hormel Chili with Beans                               | 5        |
| Hunt's Pasta Sauce                                    |          |
| Jell-O Gelatin Dessert Mix                            |          |
| JFC Furikake Rice Seasoning                           |          |
| Keebler Sandwich Crackers                             |          |
| Kellogg's Cereal                                      |          |
| King Arthur Baking Co. Flour                          |          |
| Kraft Dressing or Vinaigrette                         |          |
| Kraft Shake 'N Bake or Oven Fry Mix                   | 11       |
| Krusteaz Pancake or Waffle Mix                        | 11       |
| La Tour Japanese Style Bread                          |          |
| La Victoria Taco Sauce                                |          |
| Lee Kum Kee Oyster Sauce                              |          |
| Libby's Corned Beef Hash                              |          |
| Lipton Recipe or Soup Secrets                         | ر<br>۵   |
| Mariani Dried Fruits                                  |          |
| Maxwell House Ground Coffee                           |          |
| Nabisco Family Size Snacks                            |          |
| Oberto Jerky or Smoked Sausages                       |          |
| Ocean Spray Craisins                                  |          |
| Ocean Spray Luice Drink                               | رے<br>10 |
| Pepsi Soda                                            |          |
| Royal Family Flavored Mochi                           |          |
| Shirakiku Mirin Flavor Seasoning                      | 39<br>zo |
|                                                       |          |
| Stacy's Pita Chips<br>Stash Tea                       |          |
| Wild Harvest Organic Honey                            |          |
|                                                       | 25       |