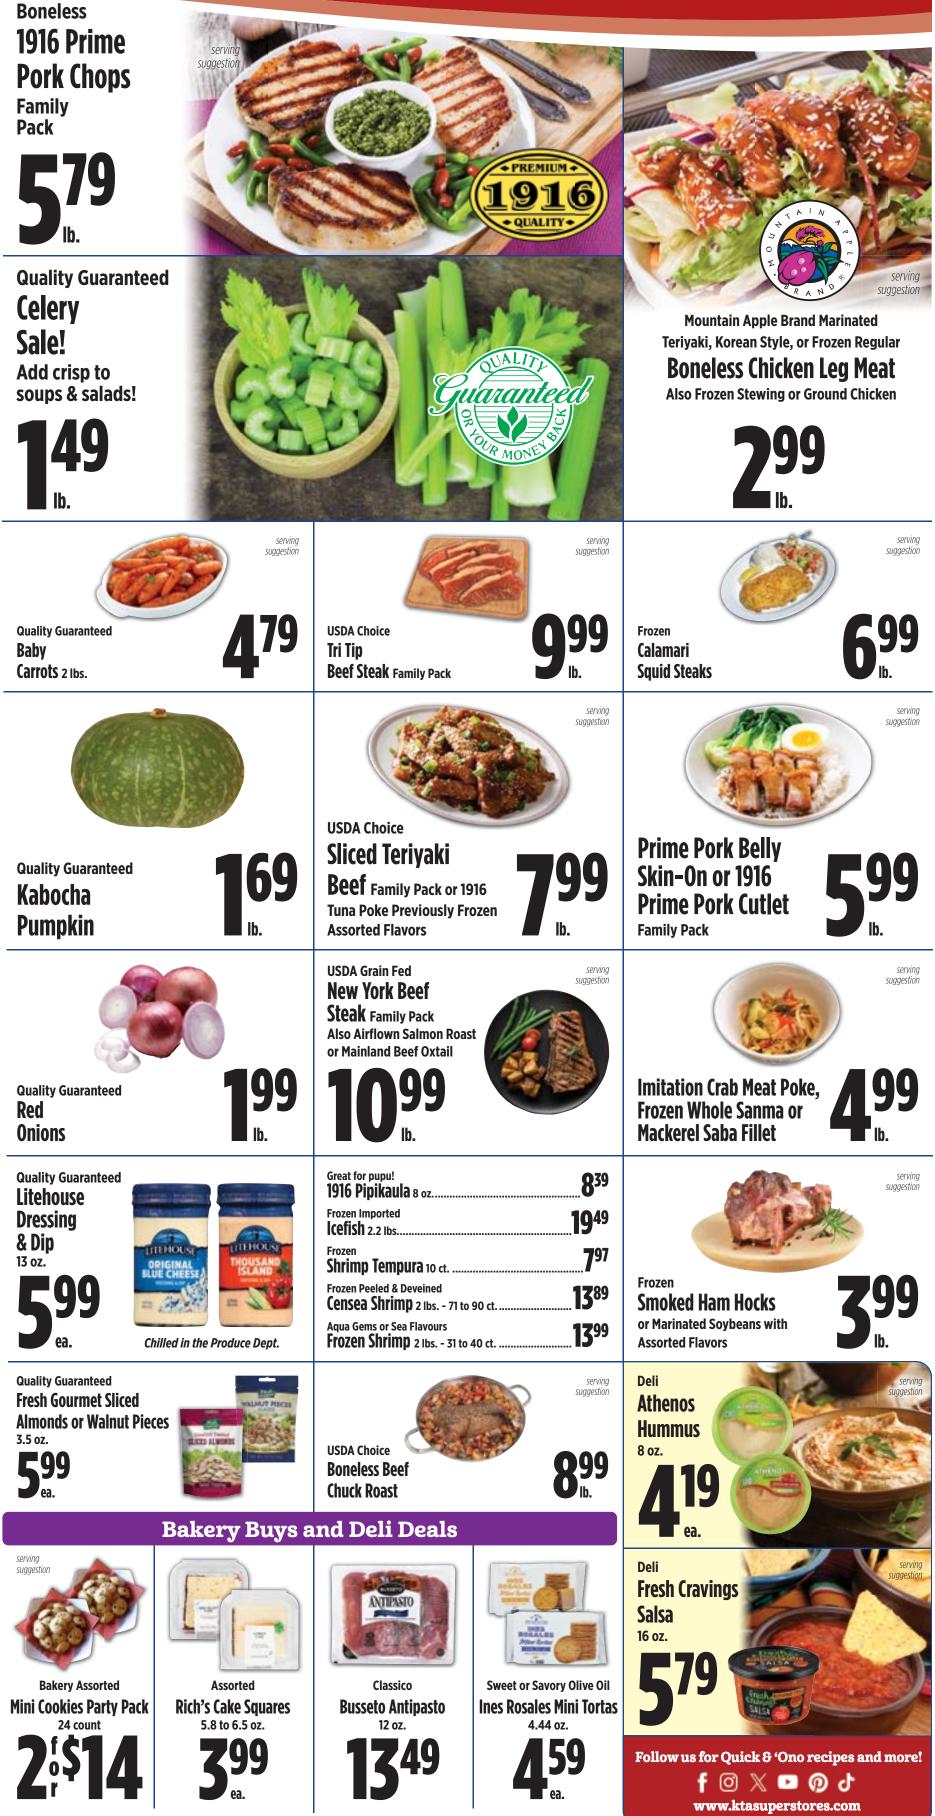

## Quick & Ono Meal Makers

Coupons are limited to 1 coupon per product, per customer, per visit. Products may not be available at KTA Downtown, Waikoloa Village and KTA Express.