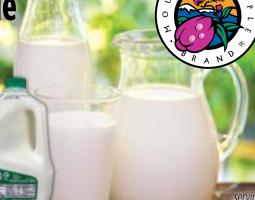

## Prime Boneless 1916 Tonkatsu Pork Family Pack

serving suggestion

1%, 2%, Skim or Homogenized Mountain Apple Brand Milk 128 oz.

QUALITY

You're Someone Special

Big Island Fresh Green Leaf Lettuce

Marinated Deboned