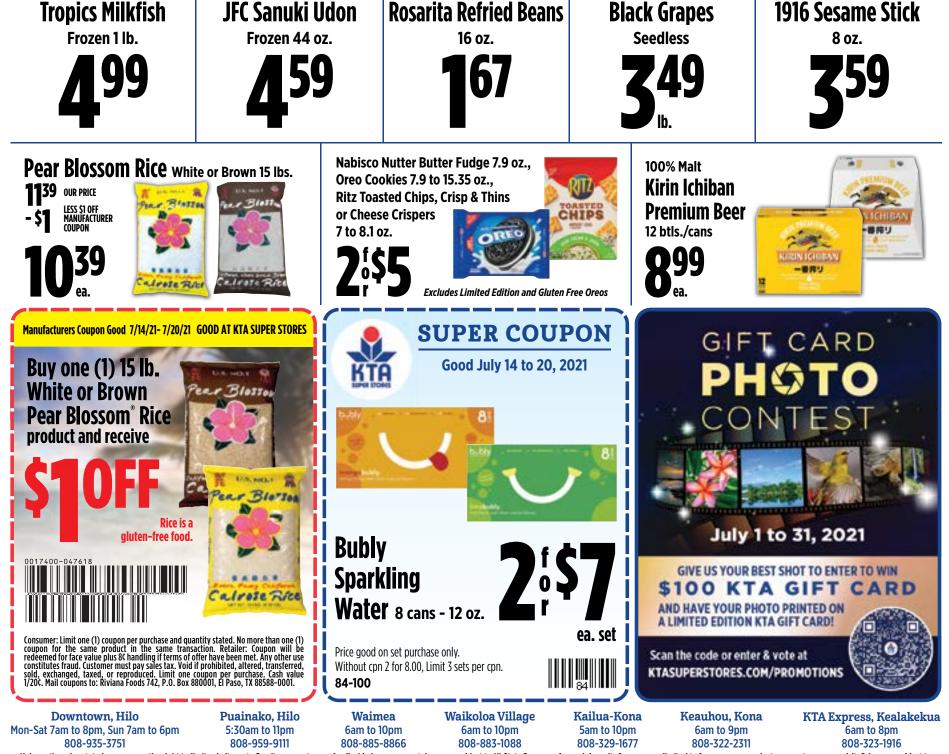

Offers Good July 14 to 20, 2021

www.ktasuperstores.com

Coupons are limited to 1 coupon per product, per customer, per visit. Products may not be available at KTA Downtown, Waikoloa Village and KTA Express.