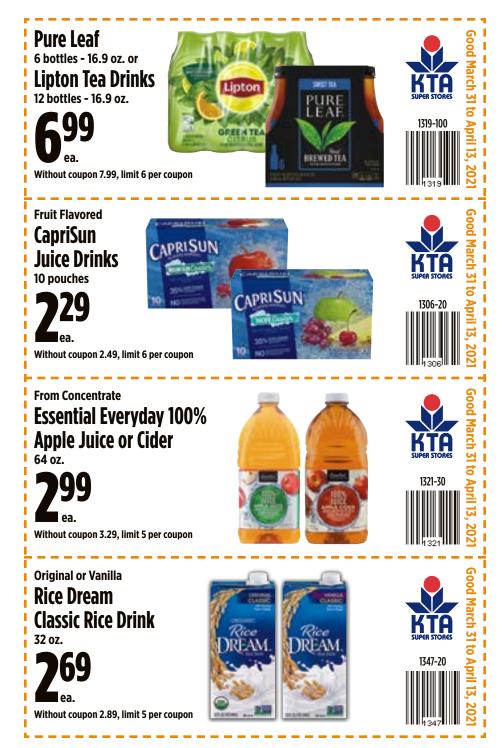

er Salad





Pork Tenderioin with Chimichurri

### www.briannas.com/organics











14



#### www.kraftrecipes.com/maxwell-house



Limit I coupon per product, per visit, per customer. Descriptive, typographical and/or photographical errors are subject to correction.







Without coupon 5.49, limit 3 per coupon

## Natural Alpine Crystal Geyser Spring Water 24 bottles - 16.9 oz.

**6**<sup>79</sup>

Without coupon 7.99, limit 6 per coupon

Pepsi, Mtn Dew, Sierra Mist, Crush Orange Soda or Lipton Brisk Iced Tea







1323-120

1345-20



24 cans - 12 oz.

Without coupon 9.49, limit 2 per coupon

Total Body Fuel or Inferno **Reign Energy Drinks** 16 oz.

**36556600**, limit 4 sets per coupon Coupon 3 for 6.00, limit 4 sets per coupon Coupon price good on set purchase only.











## Oatcakes

Created by Chef Alyssa Moreau





## **Oatcakes**

2 cups quick rolled oats pg.20½ tsp. nutmeg1 cup whole wheat pastry flour or oat flour½ - ½ cup dried fru¼ cup cane sugar1 tsp. vanilla¼ tsp. salt½ cup vegetable or1 tsp. baking powder½ cup applesauce1 tsp. cinnamon½ cup water (or mode)

¼ tsp. nutmeg
¼ - ½ cup dried fruit of choice
1 tsp. vanilla
¼ cup vegetable or canola oil
¼ cup applesauce
½ cup water (or more as needed) pg.16, 17

Preheat the oven to 350°. In a medium sized bowl, mix together the oats, flour, sugar, salt, baking powder, cinnamon and nutmeg. In a separate bowl, combine the dried fruit, vanilla, oil, applesauce and water. Once both bowls are thoroughly mixed, add the wet ingredients to the dry ingredients and mix well.

Place the mixture onto a clean and