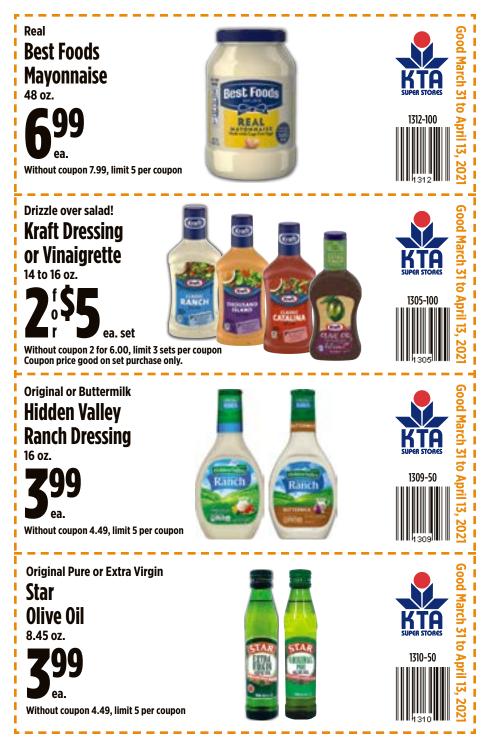

### Certified Organic. Certified Delicious!

Unless otherwise stated, we reserve the right to limit sale items to 5 units per customer. Prices are subject to a 4.7120% excise tax. Applicable beverage are subject to HI State Beverage fee & deposit. Not all products may be available at KTA Downtown, Waikoloa Village or KTA Express.

## Natural Alpine Crystal Geyser Spring Water 24 bottles - 16.9 oz.

**6**<sup>79</sup>

Without coupon 7.99, limit 6 per coupon

Pepsi, Mtn Dew, Sierra Mist, Crush Orange Soda or Lipton Brisk Iced Tea

1323-120

1345-20

24 cans - 12 oz.

Without coupon 9.49, limit 2 per coupon

Total Body Fuel or Inferno **Reign Energy Drinks** 16 oz.

**36556600**, limit 4 sets per coupon Coupon 3 for 6.00, limit 4 sets per coupon Coupon price good on set purchase only.