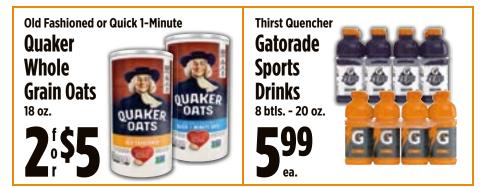

## Natural Alpine Crystal Geyser Spring Water 24 bottles - 16.9 oz.

**6**<sup>79</sup>

Without coupon 7.99, limit 6 per coupon

Pepsi, Mtn Dew, Sierra Mist, Crush Orange Soda or Lipton Brisk Iced Tea

1323-120

1345-20

24 cans - 12 oz.

Without coupon 9.49, limit 2 per coupon

Total Body Fuel or Inferno **Reign Energy Drinks** 16 oz.

**36556600**, limit 4 sets per coupon Coupon 3 for 6.00, limit 4 sets per coupon Coupon price good on set purchase only.