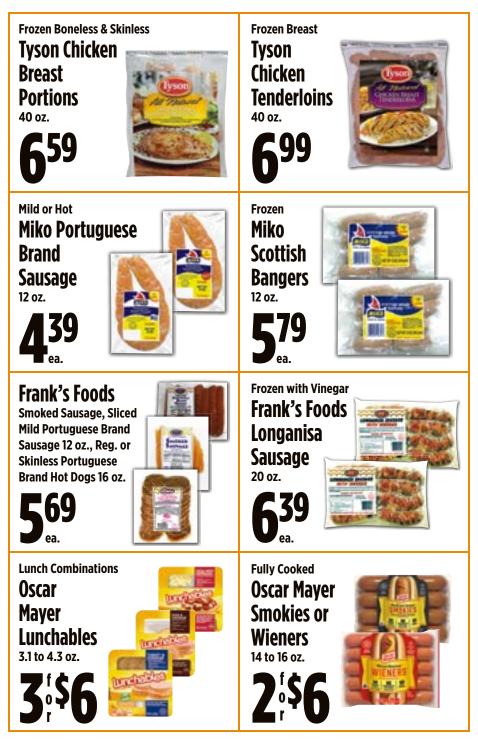

opped ¼ cup carrot, julienned ¼ cup red bell pepper, chopped ½ tsp. cumin ½ tsp. dried oregano
- 14 oz. firm tofu, rinsed, drained and patted dry
- 1/2 tsp. turmeric
- 1/2 tsp. salt
- 1/4 tsp. black pepper
- 1/2 1 cup frozen peas, defrosted pg.42
- 2 tbsp. fresh cilantro, minced (or green onions, finely chopped)

Heat oil in a large skillet and add onion. Saute for a few minutes until it starts to soften. Add the carrot and red bell pepper and continue to cook for about 3 minutes. Then add the cumin and oregano and heat a few minutes more.

Crumble the tofu into the pan, then sprinkle the turmeric, salt and pepper and mix in well. Add peas and cook until heated through. Serve topped with cilantro or green onions.

Servings: Serves 3 to 4 Total Time: 25 minutes Pair With: Ginger Tea























# Benadryl Allergy Relief

Ultratabs, Liqui-Gels 24 count, Children's Liquid 4 oz. or Chewables 20 count



Without coupon 5.49, limit 5 per coupon

## **ACT Oral Care**

Anticavity Fluoride Kids Rinse 16.9 oz., Mouthwash 18 oz. or Dry Mouth Lozenges 18 ct.



ea

Without coupon 4.29, limit 5 per coupon



Benadry

Excludes Dry Mouth Mouthwash

Shampoo, Conditioner or 2in1 Suave Essentials Hair Care 30 oz. **729** 

Without coupon 2.69. limit 6 per coupon





1387-40

1390-30

1388-50























## Grocery

| Aroy-D Thai Curry                                                                             |          |
|-----------------------------------------------------------------------------------------------|----------|
| Barilla Pasta