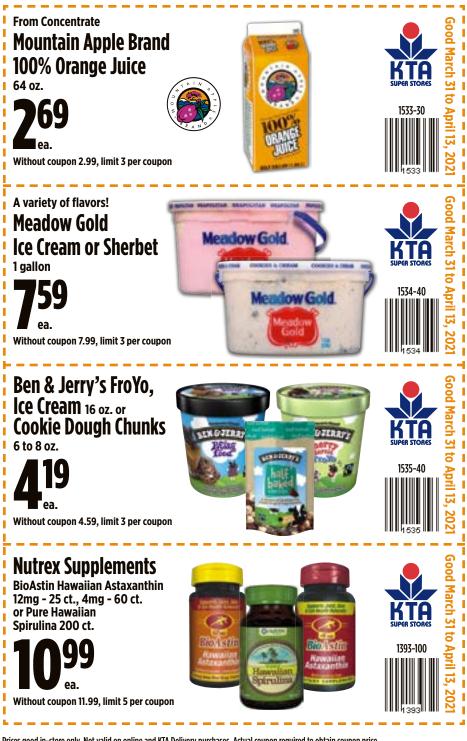

### **Perishables**

| Banguet Family Size Meals                             | 47 |
|-------------------------------------------------------|----|
| Ben & Jerry's FroYo, Ice Cream or Cookie Dough Chunks |    |
| Cherry Lane Medium Eggs                               | 45 |
| EZ Peel Shrimp                                        | 41 |
| Frank's Foods Franks or Blood Sausage                 | 45 |
| Hormel Gatherings Party Tray                          | 47 |
| Imperial Spread                                       | 47 |
| Kraft Singles or Velveeta Slices                      | 47 |
| Meadow Gold Ice Cream or Sherbet                      | 49 |
| Mountain Apple Brand 100% Orange Juice                | 49 |
| Mrs. Friday's Gold Pack Shrimp                        | 41 |
| Oscar Mayer Turkey Franks                             | 45 |
| PanaPesca Hardshell Clams                             | 43 |
| Tyson Boneless & Skinless Chicken Thighs              | 45 |