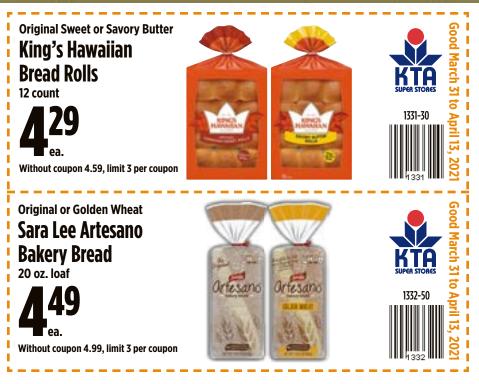

## **Enjoy for breakfast! Nature Valley Protein Granola** 11 oz.

88 ea.

Without coupon 4.29, limit 5 per coupon

23

70 years in the baking

KING'S HAWAIIAN® classic bread products have been satisfying taste buds since 1950.

Aloha Spirit - Our Key Ingredient

Create a satisfying breakfast, delicious lunch, savory dinner or delectable dessert with KING'S HAWAIIAN® breads or rolls.

Breakfast Bake

Pineapple Char Siu Pulled Pork Sliders Bacon Jalapeno Flatbread

#### Get inspirational meal creations at www.kingshawaiian.com/recipes

Limit 1 coupon per product, per visit, per customer. Descriptive, typographical and/or photographical errors are subject to correction.