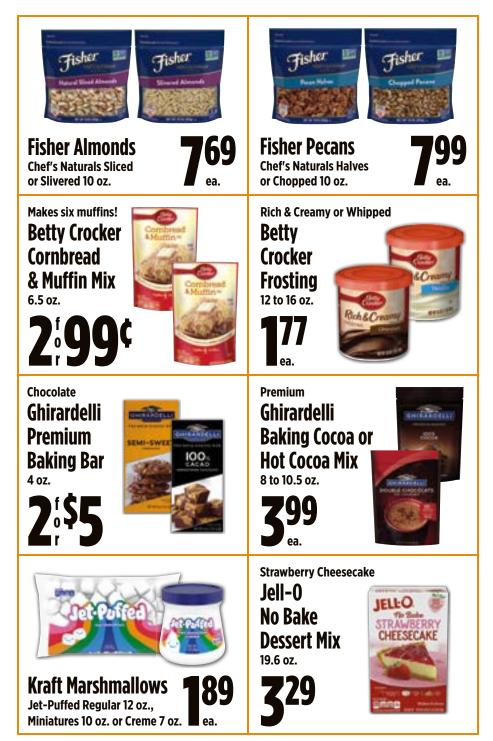

## Natural Alpine Crystal Geyser Spring Water 24 bottles - 16.9 oz.

**6**<sup>79</sup>

Without coupon 7.99, limit 6 per coupon

Pepsi, Mtn Dew, Sierra Mist, Crush Orange Soda or Lipton Brisk Iced Tea

1323-120

1345-20

24 cans - 12 oz.

Without coupon 9.49, limit 2 per coupon

Total Body Fuel or Inferno **Reign Energy Drinks** 16 oz.

**36556600**, limit 4 sets per coupon Coupon 3 for 6.00, limit 4 sets per coupon Coupon price good on set purchase only.

## Oatcakes

Created by Chef Alyssa Moreau

## **Oatcakes**

2 cups quick rolled oats pg.20½ tsp. nutmeg1 cup whole wheat pastry flour or oat flour½ - ½ cup dried fru¼ cup cane sugar1 tsp. vanilla¼ tsp. salt½ cup vegetable or1 tsp. baking powder½ cup applesauce1 tsp. cinnamon½ cup water (or mode)

¼ tsp. nutmeg
¼ - ½ cup dried fruit of choice
1 tsp. vanilla
¼ cup vegetable or canola oil
¼ cup applesauce
½ cup water (or more as needed) pg.16, 17

Preheat the oven to 350°. In a medium sized bowl, mix together the oats, flour, sugar, salt, baking powder, cinnamon and nutmeg. In a separate bowl, combine the dried fruit, vanilla, oil, applesauce and water. Once both bowls are thoroughly mixed, add the wet ingredients to the dry ingredients and mix well.

Place the mixture onto a clean and dry work surface and pat down firmly until it is approximately 1" high. Use a biscuit cutter to create oatcakes and place on a non-stick baking pan.

Bake for 17 to 23 minutes or until nicely browned and firm. Start checking in at 17 minutes to monitor done-ness.

## **Toaster Pastries Kellogg's** Pop • Tarts 8 count

ea. set

Without coupon 2 for 6.00, limit 3 sets per coupon Coupon price good on set purchase only.

**Regular or Protein Bear Naked Organic Granola** 7.9 to 8.6 oz.

Without coupon 5.99, limit 4 per coupon

## **Enjoy for breakfast! Nature Valley Protein Granola** 11 oz.

88 ea.

Without coupon 4.29, limit 5 per coupon

23

70 years in the baking

KING'S HAWAIIAN® classic bread products have been satisfying taste buds since 1950.