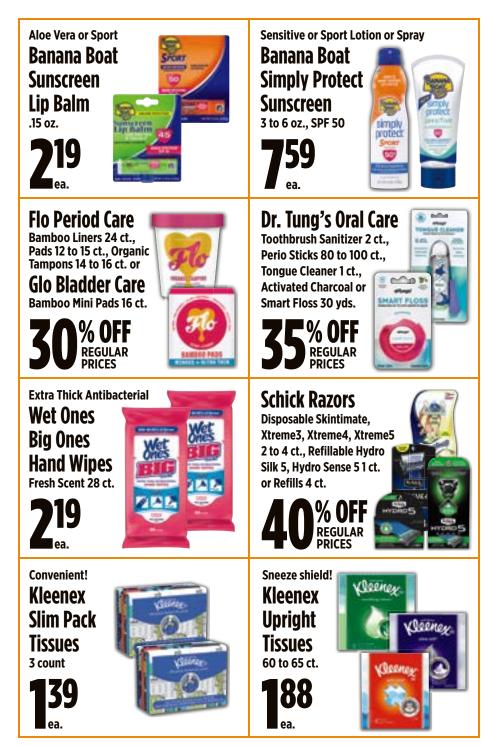

## **Health & Beauty**

| Banana Boat Mineral Foam or Simply Protect Sunscreen |
|------------------------------------------------------|
|                                                      |
| Bee & Flower Bar Soap5                               |
| Benadryl Allergy Relief5                             |
| Lipovitan Energy Drinks                              |
| Nutrex BioAstin or Hawaiian Spirulina Supplements    |
| Stavfree Pads or Carefree Liners                     |
| Suave Essentials Shampoo, Conditioner or 2in1        |