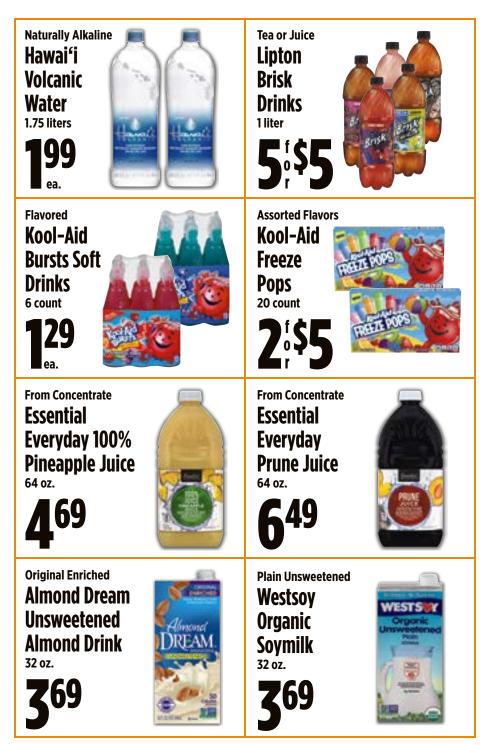

mber Salad





Pork Tenderioin with Chimichurri

### www.briannas.com/organics











14



#### www.kraftrecipes.com/maxwell-house



Limit I coupon per product, per visit, per customer. Descriptive, typographical and/or photographical errors are subject to correction.







Without coupon 5.49, limit 3 per coupon

## Natural Alpine Crystal Geyser Spring Water 24 bottles - 16.9 oz.

**6**<sup>79</sup>

Without coupon 7.99, limit 6 per coupon

Pepsi, Mtn Dew, Sierra Mist, Crush Orange Soda or Lipton Brisk Iced Tea







1323-120

1345-20



24 cans - 12 oz.

Without coupon 9.49, limit 2 per coupon

Total Body Fuel or Inferno **Reign Energy Drinks** 16 oz.

**36556600**, limit 4 sets per coupon Coupon 3 for 6.00, limit 4 sets per coupon Coupon price good on set purchase only.











## Oatcakes

Created by Chef Alyssa Moreau





## **Oatcakes**

2 cups quick rolled oats pg.20½ tsp. nutmeg1 cup whole wheat pastry flour or oat flour½ - ½ cup dried fru¼ cup cane sugar1 tsp. vanilla¼ tsp. salt½ cup vegetable or1 tsp. baking powder½ cup applesauce1 tsp. cinnamon½ cup water (or mode)

¼ tsp. nutmeg
¼ - ½ cup dried fruit of choice
1 tsp. vanilla
¼ cup vegetable or canola oil
¼ cup applesauce
½ cup water (or more as needed) pg.16, 17

Preheat the oven to 350°. In a medium sized bowl, mix together the oats, flour, sugar, salt, baking powder, cinnamon and nutmeg. In a separate bowl, combine the dried fruit, vanilla, oil, applesauce and water. Once both bowls are thoroughly mixed, add the wet ingredients to the dry ingredients and mix well.

Place the mixture onto a clean a