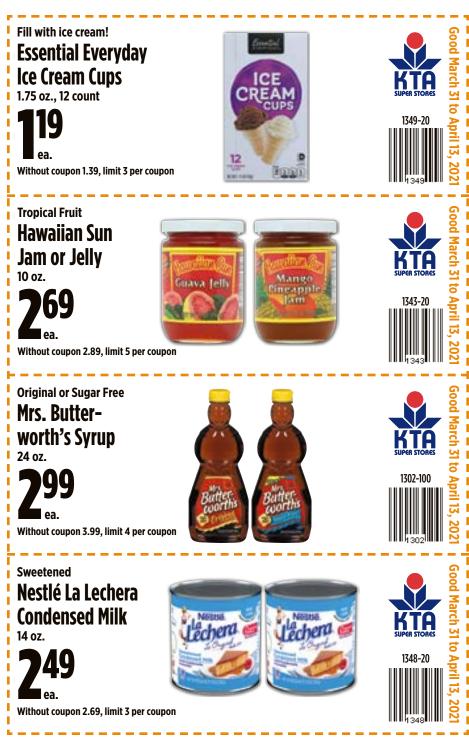

## Grocery

| Aroy-D Thai Curry                                                                             |          |
|-----------------------------------------------------------------------------------------------|----------|
| Barilla Pasta                                                                                 |          |
| Bear Naked Organic Granola                                                                    |          |
| Best Foods Mayonnaise                                                                         |          |
| Betty Crocker Cake Mix                                                                        |          |
| Betty Crocker Helper Meals                                                                    |          |
| Briannas Organic Dressing                                                                     |          |
| Bush's Best Baked Beans                                                                       |          |
| CapriSun Juice Drinks                                                                         | 19       |
| Chicken of the Sea Chunk Light Tuna                                                           | 5        |
| Crystal Geyser Spring Water                                                                   |          |
| Diamond Bakery Soda Crackers or Shortbread Cookies                                            |          |
| Essential Everyday Apple Juice or Cider                                                       | פו<br>דר |
| Essential Everyday Ice Cream Cups<br>Family Coconut Milk, Chef's Choice Coconut Milk or Cream | 21<br>70 |
|                                                                                               |          |
| Fisher Chef's Naturals Walnuts<br>Food Should Taste Good Tortilla Chips                       |          |
| Gatorade Sports Drinks                                                                        |          |
| Ghirardelli Baking Chips                                                                      |          |
| Hawaiian Sun Jam or Jelly                                                                     |          |
| Hidden Valley Ranch Dressing                                                                  |          |
| Hunt's Tomato Sauce                                                                           |          |
| Jell-O Pudding & Pie Filling                                                                  |          |
| Kellogg's Pop+Tarts Toaster Pastries                                                          |          |
| Kikkoman Soy Sauce or Teriyaki Marinade and Sauce                                             |          |
| King's Hawaiian Bread Rolls                                                                   |          |
| Koyo Ramen                                                                                    |          |
| Kraft Dressing or Vinaigrette                                                                 | 13       |
| Lee Kum Kee Oyster Sauce                                                                      |          |
| Lindsav Black Medium Olives                                                                   |          |
| Lipton Recipe or Soup Secrets                                                                 |          |
| Lundberg Rice Cake Minis                                                                      |          |
| Mauna Loa Macadamias                                                                          |          |
| Maxwell House Ground Coffee                                                                   | 15       |
| Mezzetta Deli-Sliced Peppers or Peperoncini                                                   | 9        |
| Morinaga Hi-Chew Candy                                                                        | 31       |
| Mrs. Butter-worth's Svrup                                                                     | 27       |
| Nabisco Ritz Crackers, Nutter Butter or Oreo Cookies                                          | 31       |
| Nature Valley Protein Granola                                                                 | 23       |
| Nestlé Candy                                                                                  |          |
| Nestlé Coffee mate Creamer                                                                    |          |
| Nestlé La Lechera Condensed Milk                                                              |          |
| Oberto Jerky                                                                                  | 35       |
| Old El Paso Red Enchilada Sauce                                                               |          |
| Pepsi Soda                                                                                    |          |
| Pure Leaf or Lipton Tea Drinks                                                                |          |
| Reign Energy Drinks                                                                           |          |
| Rice Dream Rice Drink                                                                         |          |
| Rosarita Refried Beans                                                                        |          |
| Sara Lee Artesano Bakery Bread                                                                |          |
| Shirakiku Tempura Batter Mix                                                                  | 41       |
| Shirakiku Tomoshiraga Somen Noodles                                                           | 51       |
| Star Olive Oil<br>Storck Werther's, Riesen, Coffee Rio Candy or Century Peanuts.              | دا       |
| Storck wertner's, kiesen, corree Rio Candy or Century Peanuts.                                | اد       |
| Swanson Chicken Broth                                                                         | 25       |
| Taco Bell Thick & Chunky Salsa                                                                |          |
| Tao Kae Noi Seaweed Snacks<br>Tostitos Tortilla Chips                                         |          |
| Van Camp's Dark Red Kidney Beans                                                              |          |
| Vlasic Snack'mms or Stackers Pickles                                                          |          |
| Yamamotoyama Tea                                                                              |          |
| ramamotoyama rea                                                                              | צכ       |