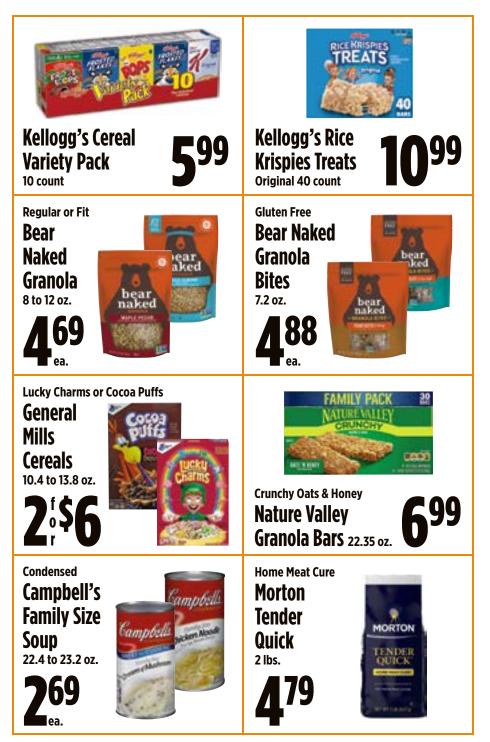

## **Toaster Pastries Kellogg's** Pop • Tarts 8 count

ea. set

Without coupon 2 for 6.00, limit 3 sets per coupon Coupon price good on set purchase only.

**Regular or Protein Bear Naked Organic Granola** 7.9 to 8.6 oz.

Without coupon 5.99, limit 4 per coupon

## **Enjoy for breakfast! Nature Valley Protein Granola** 11 oz.

88 ea.

Without coupon 4.29, limit 5 per coupon

23

70 years in the baking

KING'S HAWAIIAN® classic bread products have been satisfying taste buds since 1950.