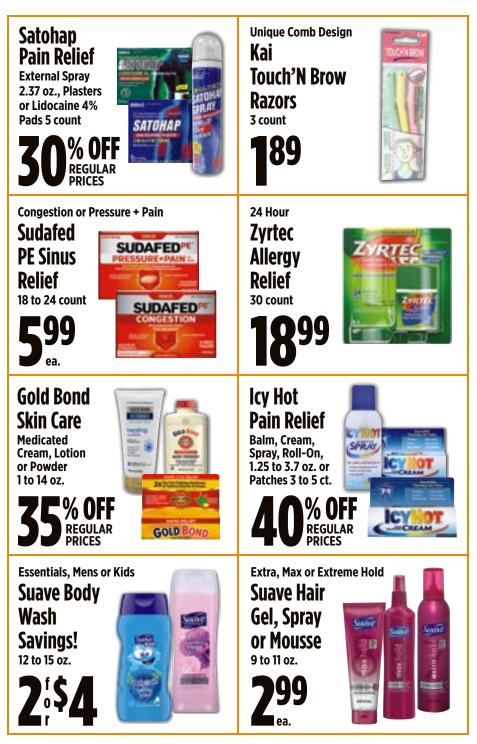

## **Health & Beauty**

| Banana Boat Mineral Foam or Simply Protect Sunscreen |
|------------------------------------------------------|
|                                                      |
| Bee & Flower Bar Soap5                               |
| Benadryl Allergy Relief5                             |
| Lipovitan Energy Drinks                              |
| Nutrex BioAstin or Hawaiian Spirulina Supplements    |
| Stavfree Pads or Carefree Liners                     |
| Suave Essentials Shampoo, Conditioner or 2in1        |