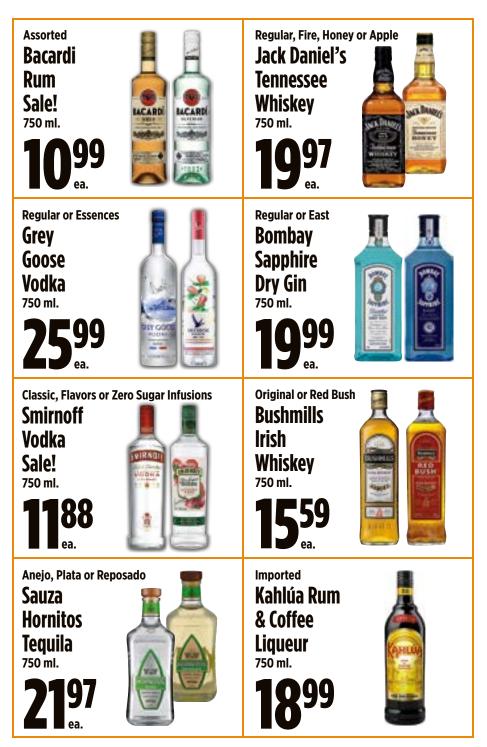

a few minutes more.

Crumble the tofu into the pan, then sprinkle the turmeric, salt and pepper and mix in well. Add peas and cook until heated through. Serve topped with cilantro or green onions.

Servings: Serves 3 to 4 Total Time: 25 minutes Pair With: Ginger Tea























# Benadryl Allergy Relief

Ultratabs, Liqui-Gels 24 count, Children's Liquid 4 oz. or Chewables 20 count



Without coupon 5.49, limit 5 per coupon

## **ACT Oral Care**

Anticavity Fluoride Kids Rinse 16.9 oz., Mouthwash 18 oz. or Dry Mouth Lozenges 18 ct.



ea

Without coupon 4.29, limit 5 per coupon



Benadry

Excludes Dry Mouth Mouthwash

Shampoo, Conditioner or 2in1 Suave Essentials Hair Care 30 oz. **729** 

Without coupon 2.69. limit 6 per coupon





1387-40

1390-30

1388-50























## Grocery

| Aroy-D Thai Curry                                                                             |          |
|-----------------------------------------------------------------------------------------------|----------|
| Barilla Pasta                                                                                 |          |
| Bear Naked Organic Granola                                                                    |          |
| Best Foods Mayonnaise                                                                         |          |
| Betty Crocker Cake Mix                                                                        |          |
| Betty Crocker Helper Meals                                                                    |          |
| Briannas Organic Dr