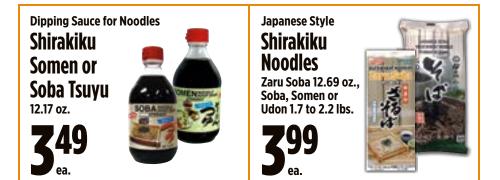

### Soba Noodle Salad with Sesame Glazed Tofu & Orange Sauce

1 tbsp. + 1 tsp. toasted sesame oil,<br/>divided pg.3412 tbsp. low-sodium shoyu or<br/>Bragg's Liquid Aminos, divided pg.3981 tsp. sambal chili paste11 garlic clove, mashed110 oz. firm tofu, drained & dried well12 tbsp. sesame seeds114 cup orange juice, freshly squeezed pg.4911 tbsp. honey or agave11 tbsp. fresh lemon juice1

¼ tsp. salt
1½ tsp. arrowroot powder
8 oz. soba noodles pg.36
½ cup red bell pepper, sliced thin
½ cup carrot, finely julienned
1 cup cucumber, sliced
1 cup mung bean sprouts
1 cup romaine lettuce or napa cabbage, julienned