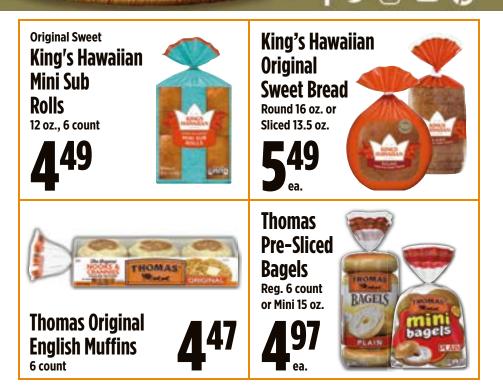

d dry work surface and pat down firmly until it is approximately 1" high. Use a biscuit cutter to create oatcakes and place on a non-stick baking pan.

Bake for 17 to 23 minutes or until nicely browned and firm. Start checking in at 17 minutes to monitor done-ness.







## **Toaster Pastries Kellogg's** Pop • Tarts 8 count

ea. set

Without coupon 2 for 6.00, limit 3 sets per coupon Coupon price good on set purchase only.

**Regular or Protein Bear Naked Organic Granola** 7.9 to 8.6 oz.



Without coupon 5.99, limit 4 per coupon

## **Enjoy for breakfast! Nature Valley Protein Granola** 11 oz.

88 ea.

Without coupon 4.29, limit 5 per coupon

































23



70 years in the baking

KING'S HAWAIIAN® classic bread products have been satisfying taste buds since 1950.



Aloha Spirit - Our Key Ingredient

Create a satisfying breakfast, delicious lunch, savory dinner or delectable dessert with KING'S HAWAIIAN® breads or rolls.



Breakfast Bake

Pineapple Char Siu Pulled Pork Sliders Bacon Jalapeno Flatbread

#### Get inspirational meal creations at www.kingshawaiian.com/recipes















Limit 1 coupon per product, per visit, per customer. Descriptive, typographical and/or photographical errors are subject to correction.









## Soba Noodle Salad

with Sesame Glazed Tofu & Orange Sauce

Created by Chef Alyssa Moreau

Visit ktasuperstores.com/recipes or scan the code for recipe videos and more!



### Soba Noodle Salad with Sesame Glazed Tofu & Orange Sauce

1 tbsp. + 1 tsp. toasted sesame oil,<br/>divided pg.3412 tbsp. low-sodium shoyu or<br/>Br