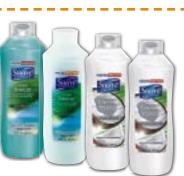

## **ACT Oral Care**

Anticavity Fluoride Kids Rinse 16.9 oz., Mouthwash 18 oz. or Dry Mouth Lozenges 18 ct.

ea

Without coupon 4.29, limit 5 per coupon

Benadry

Excludes Dry Mouth Mouthwash

Shampoo, Conditioner or 2in1 Suave Essentials Hair Care 30 oz. **729** 