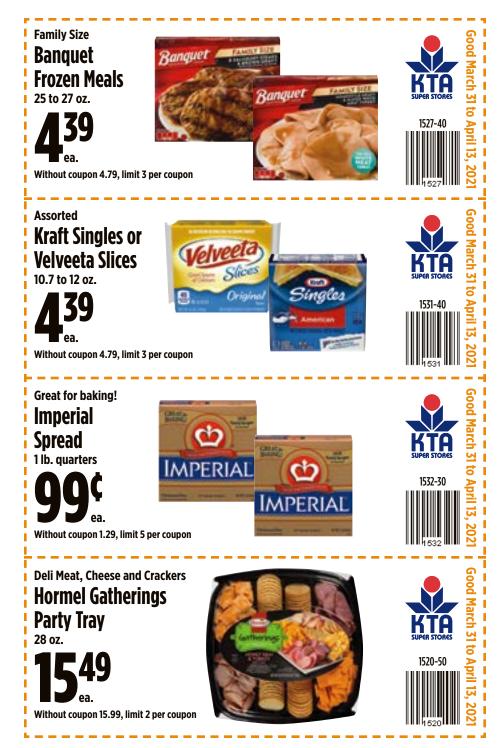

### **Perishables**

| Banguet Family Size Meals                             | 47 |
|-------------------------------------------------------|----|
| Ben & Jerry's FroYo, Ice Cream or Cookie Dough Chunks |    |
| Cherry Lane Medium Eggs                               | 45 |
| EZ Peel Shrimp                                        | 41 |
| Frank's Foods Franks or Blood Sausage                 | 45 |
| Hormel Gatherings Party Tray                          | 47 |
| Imperial Spread                                       | 47 |
| Kraft Singles or Velveeta Slices                      | 47 |
| Meadow Gold Ice Cream or Sherbet                      | 49 |
| Mountain Apple Brand 100% Orange Juice                | 49 |
| Mrs. Friday's Gold Pack Shrimp                        | 41 |
| Oscar Mayer Turkey Franks                             | 45 |
| PanaPesca Hardshell Clams                             | 43 |
| Tyson Boneless & Skinless Chicken Thighs              | 45 |