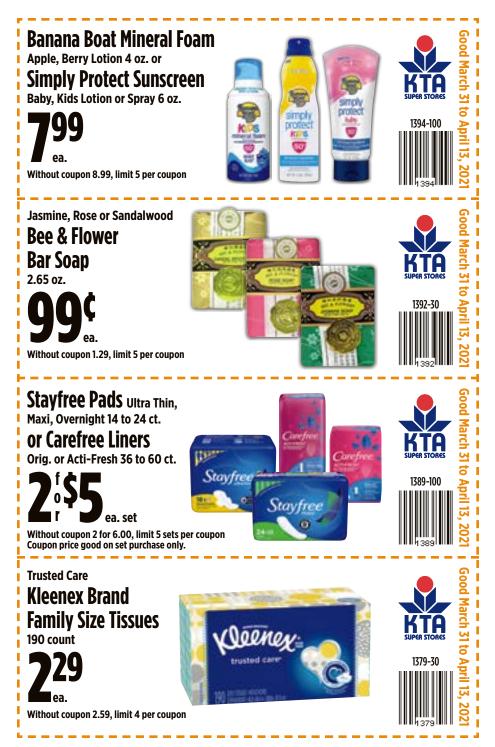

## **Health & Beauty**

| Banana Boat Mineral Foam or Simply Protect Sunscreen |
|------------------------------------------------------|
|                                                      |
| Bee & Flower Bar Soap5                               |
| Benadryl Allergy Relief5                             |
| Lipovitan Energy Drinks                              |
| Nutrex BioAstin or Hawaiian Spirulina Supplements    |
| Stavfree Pads or Carefree Liners                     |
| Suave Essentials Shampoo, Conditioner or 2in1        |