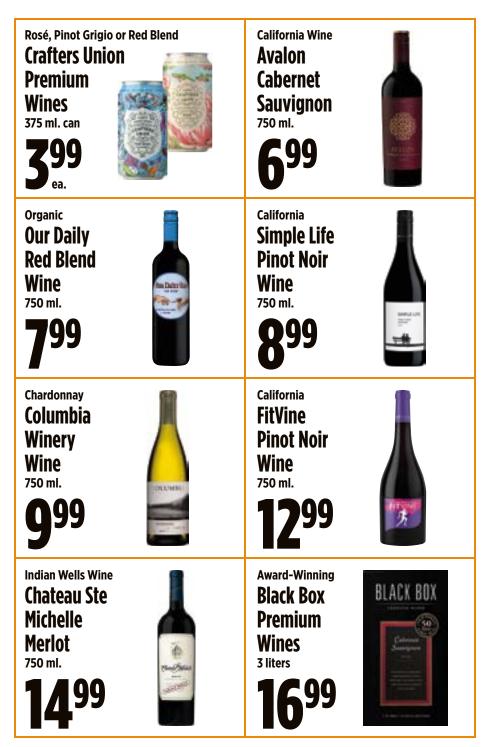

few minutes more.

Crumble the tofu into the pan, then sprinkle the turmeric, salt and pepper and mix in well. Add peas and cook until heated through. Serve topped with cilantro or green onions.

Servings: Serves 3 to 4 Total Time: 25 minutes Pair With: Ginger Tea























# Benadryl Allergy Relief

Ultratabs, Liqui-Gels 24 count, Children's Liquid 4 oz. or Chewables 20 count



Without coupon 5.49, limit 5 per coupon

## **ACT Oral Care**

Anticavity Fluoride Kids Rinse 16.9 oz., Mouthwash 18 oz. or Dry Mouth Lozenges 18 ct.



ea

Without coupon 4.29, limit 5 per coupon



Benadry

Excludes Dry Mouth Mouthwash

Shampoo, Conditioner or 2in1 Suave Essentials Hair Care 30 oz. **729** 

Without coupon 2.69. limit 6 per coupon





1387-40

1390-30

1388-50























## Grocery

| Aroy-D Thai Curry                                                                             |          |
|-----------------------------------------------------------------------------------------------|----------|
| Barilla Pasta                                                                                 |          |
| Bear Naked Organic Granola                                                                    |          |
| Best Foods Mayonnaise                                                                         |          |
| Betty Crocker Cake Mix                                                                        |          |
| Betty Crocker Helper Meals                                                                    |          |
| Briannas Organic Dres