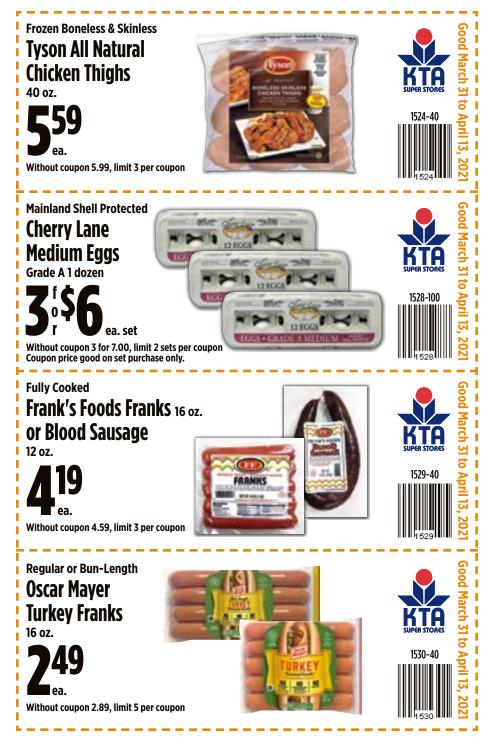

### **Perishables**

| Banguet Family Size Meals                             | 47 |
|-------------------------------------------------------|----|
| Ben & Jerry's FroYo, Ice Cream or Cookie Dough Chunks |    |
| Cherry Lane Medium Eggs                               | 45 |
| EZ Peel Shrimp                                        | 41 |
| Frank's Foods Franks or Blood Sausage                 | 45 |
| Hormel Gatherings Party Tray                          | 47 |
| Imperial Spread                                       | 47 |
| Kraft Singles or Velveeta Slices                      | 47 |
| Meadow Gold Ice Cream or Sherbet                      | 49 |
| Mountain Apple Brand 100% Orange Juice                | 49 |
| Mrs. Friday's Gold Pack Shrimp                        | 41 |
| Oscar Mayer Turkey Franks                             | 45 |
| PanaPesca Hardshell Clams                             | 43 |
| Tyson Boneless & Skinless Chicken Thighs              | 45 |