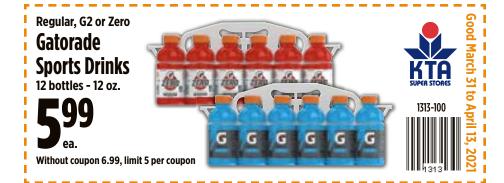

## Natural Alpine Crystal Geyser Spring Water 24 bottles - 16.9 oz.

**6**<sup>79</sup>

Without coupon 7.99, limit 6 per coupon

Pepsi, Mtn Dew, Sierra Mist, Crush Orange Soda or Lipton Brisk Iced Tea

1323-120

1345-20

24 cans - 12 oz.

Without coupon 9.49, limit 2 per coupon

Total Body Fuel or Inferno **Reign Energy Drinks** 16 oz.

**36556600**, limit 4 sets per coupon Coupon 3 for 6.00, limit 4 sets per coupon Coupon price good on set purchase only.