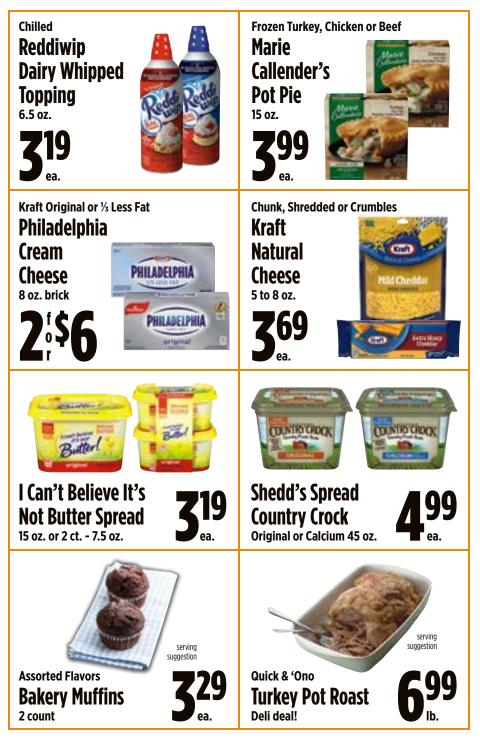

d ¼ cup carrot, julienned ¼ cup red bell pepper, chopped ½ tsp. cumin ½ tsp. dried oregano
- 14 oz. firm tofu, rinsed, drained and patted dry
- 1/2 tsp. turmeric
- 1/2 tsp. salt
- 1/4 tsp. black pepper
- 1/2 1 cup frozen peas, defrosted pg.42
- 2 tbsp. fresh cilantro, minced (or green onions, finely chopped)

Heat oil in a large skillet and add onion. Saute for a few minutes until it starts to soften. Add the carrot and red bell pepper and continue to cook for about 3 minutes. Then add the cumin and oregano and heat a few minutes more.

Crumble the tofu into the pan, then sprinkle the turmeric, salt and pepper and mix in well. Add peas and cook until heated through. Serve topped with cilantro or green onions.

Servings: Serves 3 to 4 Total Time: 25 minutes Pair With: Ginger Tea























# Benadryl Allergy Relief

Ultratabs, Liqui-Gels 24 count, Children's Liquid 4 oz. or Chewables 20 count



Without coupon 5.49, limit 5 per coupon

## **ACT Oral Care**

Anticavity Fluoride Kids Rinse 16.9 oz., Mouthwash 18 oz. or Dry Mouth Lozenges 18 ct.



ea

Without coupon 4.29, limit 5 per coupon



Benadry

Excludes Dry Mouth Mouthwash

Shampoo, Conditioner or 2in1 Suave Essentials Hair Care 30 oz. **729** 

Without coupon 2.69. limit 6 per coupon





1387-40

1390-30

1388-50























## Grocery

| Aroy-D Thai Curry                                                                             |          |
|-----------------------------------------------------------------------------------------------|----------|
| Barilla Pasta