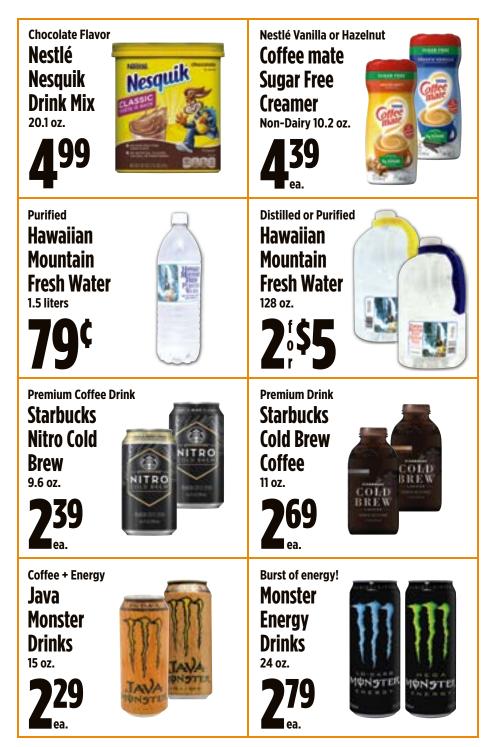

## Natural Alpine Crystal Geyser Spring Water 24 bottles - 16.9 oz.

**6**<sup>79</sup>

Without coupon 7.99, limit 6 per coupon

Pepsi, Mtn Dew, Sierra Mist, Crush Orange Soda or Lipton Brisk Iced Tea

1323-120

1345-20

24 cans - 12 oz.

Without coupon 9.49, limit 2 per coupon

Total Body Fuel or Inferno **Reign Energy Drinks** 16 oz.

**36556600**, limit 4 sets per coupon Coupon 3 for 6.00, limit 4 sets per coupon Coupon price good on set purchase only.

## **Toaster Pastries Kellogg's** Pop • Tarts 8 count

ea. set

Without coupon 2 for 6.00, limit 3 sets per coupon Coupon price good on set purchase only.

**Regular or Protein Bear Naked Organic Granola** 7.9 to 8.6 oz.

## **Enjoy for breakfast! Nature Valley Protein Granola** 11 oz.

88 ea.

Without coupon 4.29, limit 5 per coupon

23

70 years in the baking

KING'S HAWAIIAN® classic bread products have been satisfying taste buds since 1950.