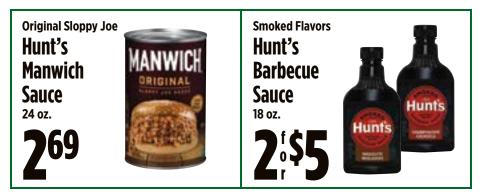

to 9" x 12" pan lined with parchment paper.

Pour half a box of yellow cake mix over the pumpkin layer. Sprinkle 1 cup of chopped walnuts, then layer the other half of cake mix. Lastly, spoon the melted butter over the top.

Bake for 50 to 60 minutes. The top is the crust, so when it's cool, loosen the cake and invert pan onto a tray. Top with whipped cream, frosting or haupia for an added touch of sweetness. Cut into squares and serve in cupcake holders.

Too much work? For those wanting instant gratification, Pumpkin Crunch is available at KTA bakery locations!





















# Hunts

Try Hunt's thickest, richest and Best ketchup ever. With the same California-grown, vine-ripened tomatoes you know and love.

You'll never go back.

#### For these recipes and more

Cheeseburger Dip



# THICKER & RICHER No high fructose corn syrup.









# Vegetable Pouches with Garlic Herb Butter

Created by Chef Adam Tabura





#### **Vegetable Pouches with Garlic Herb Butter**

 ½ lb. butter, unsalted, room temperature
 1 cup ad

 ¼ cup garlic, minced + 2 tbsp. garlic, slivered
 5 to 6 a

 1 tbsp. garlic salt
 8 to 10 g

 1 tbsp. Italian parsley, chopped
 3 to 4 H cut le

 1 tbsp. dried chili flakes
 3 to 5 c

 1 tbsp. olive oil pg.17
 4 to 5 c

 2 ea. aluminum foil squares, 8"x 8", double the thickness for a sturdier pouch, 8" x 16"
 4 cup s

1 cup acorn squash, medium diced

- 5 to 6 asparagus tops
- 8 to 10 young green beans
- 3 to 4 Hamakua Ali'i mushrooms, large, cut lengthwise
- 4 to 5 cherry tomatoes
- 4 to 5 pearl onions, whole
- 1/4 cup shallots, cut into wedges

In a