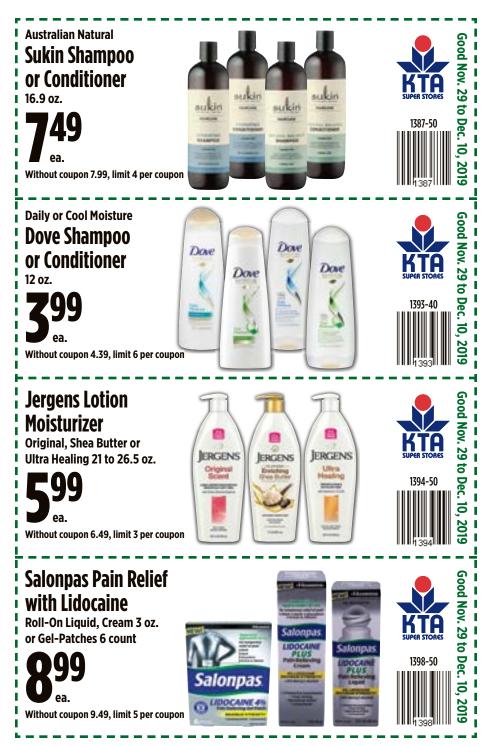

where you can't reach to prevent midnight scrolling.

**Cut Down Caffeine**. You can still enjoy your daily cup or two of coffee, but try to avoid drinking coffee later in the day. Caffeine can stay elevated in your blood for six to eight hours, so that latte after 3pm might not be such a good idea. If you are craving coffee, go for decaf.

**Nap Smart**. We are all for short power naps – in fact, they can improve your efficiency and energy – but long or irregular napping during the day can end up backfiring and give you poor sleep quality or disrupted sleep at night. Keep those naps short, sweet and consistent!

## **Nutrex Supplements**

BioAstin Hawaiian Astaxanthin Reg. 60 ct. - 4 mg., Once Per Day 25 ct. - 12 mg. or Spirulina Pacifica Nature's Multi-Vitamin Tablets 200 ct.





















# **Holiday Gifts on a Budget**

Homemade holiday gifts can add a special touch while also being gentler on your bank account. These gifts are easy to put together and take only a few ingredients:

**Cocoa Mug Mix.** Add 2 cups powdered sugar, 1 cup unsweetened cocoa powder, ½ cup dry milk, 1 tsp. salt, ½ cup chocolate chips and top with marshmallows in an airtight container.

Hurricane Popcorn. In a large bowl, add 13 cups of popped popcorn, 2 to 3 tbsp. butter flavored popcorn oil and  $\frac{1}{2}$  tsp. shoyu. Add 2 to 3 tbsp. of Nori Furikake mix and 1 to 2 cups of Japanese arare. Toss to combine.

**Bath Salts.** Combine 6 parts coarse sea salt, 3 parts epsom salts and 1 part baking soda. Add a few drops of essential oils and combine. Add a few drops of food coloring, until