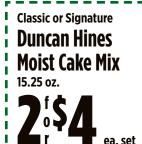

milk 3 eggs 1 tsp. cinnamon 1 cup sugar 1 box yellow cake mix 1 cup walnuts, chopped 2 sticks butter, melted

Preheat oven to 350°F. In a large mixing bowl, combine the pumpkin, evaporated milk, eggs, cinnamon and sugar; pour into 9" x 12" pan lined with parchment paper.

Pour half a box of yellow cake mix over the pumpkin layer. Sprinkle 1 cup of chopped walnuts, then layer the other half of cake mix. Lastly, spoon the melted butter over the top.

Bake for 50 to 60 minutes. The top is the crust, so when it's cool, loosen the cake and invert pan onto a tray. Top with whipped cream, frosting or haupia for an added touch of sweetness. Cut into squares and serve in cupcake holders.

Too much work? For those wanting instant gratification, Pumpkin Crunch is available at KTA bakery locations!





















# Hunts

Try Hunt's thickest, richest and Best ketchup ever. With the same California-grown, vine-ripened tomatoes you know and love.

You'll never go back.

#### For these recipes and more

Cheeseburger Dip



# THICKER & RICHER No high fructose corn syrup.









# Vegetable Pouches with Garlic Herb Butter

Created by Chef Adam Tabura





#### **Vegetable Pouches with Garlic Herb Butter**

 ½ lb. butter, unsalted, room temperature
 1 cup ad

 ¼ cup garlic, minced + 2 tbsp. garlic, slivered
 5 to 6 a

 1 tbsp. garlic salt
 8 to 10 g

 1 tbsp. Italian parsley, chopped
 3 to 4 H cut le

 1 tbsp. dried chili flakes
 3 to 5 c

 1 tbsp. olive oil pg.17
 4 to 5 c

 2 ea. aluminum foil squares, 8"x 8", double the thickness for a sturdier pouch, 8" x 16"
 4 cup s

1 cup aco