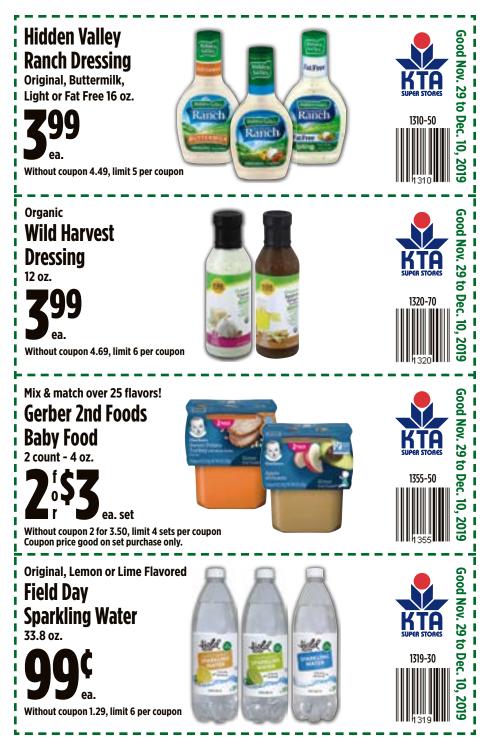

l on the bottom of each foil square. Divide the squash, asparagus, green beans, mushrooms, pearl onions, tomatoes, slivered garlic and shallots between the foil squares, taking care not to poke any holes in the foil, as natural juices will leak out.

Add 1 to 2 tbsp. cold garlic herb butter to each portion of the vegetables. Fold each foil square in half and crimp the edges tightly, so steam and juices do not run out. Bake in the oven or over a grill for 14 to 16 minutes; remove from heat and let rest 3 to 4 minutes as steam will finish cooking and produce al dente vegetables. Cut the pouches open at top and serve with a heart-healthy protein, green salad and ice-cold coconut water with a wedge of lime.

#### Servings:

Serves 2

**Total Time:** 

30 minutes

Pair With: Coconut Water







# **Crispy Pork Belly** with Chili Pepper Gastrique

Created by Chef Adam Tabura



#### **Crispy Pork Belly with Chili Pepper Gastrique**

2 lbs. pork belly, skin on, 2" strips pg.50
2½ qts. water
2 bay leaves
1 tbsp. Hawaiian rock salt
1 jalapeno, cut in half
2 tbsp. olive oil pg.17

½ cup reserved pork belly liquid
½ cup sugar
½ cup apple cider vinegar pg.21
1 tsp. fish sauce
2 or 3 green onion stalks

In a large stock pot, combine the pork belly, water, bay leaves, Hawaiian salt and half of a jalapeno pepper. Simmer for 35 to 40 minutes or until the pork is fork tender. Remove the pork from the liquid and refrigerate until completely chilled.

Cook the pork belly liquid on medium heat for about 35 to 40 minutes to reduce it to 2 cups. Remove from heat, strain and refrigerate.

Score