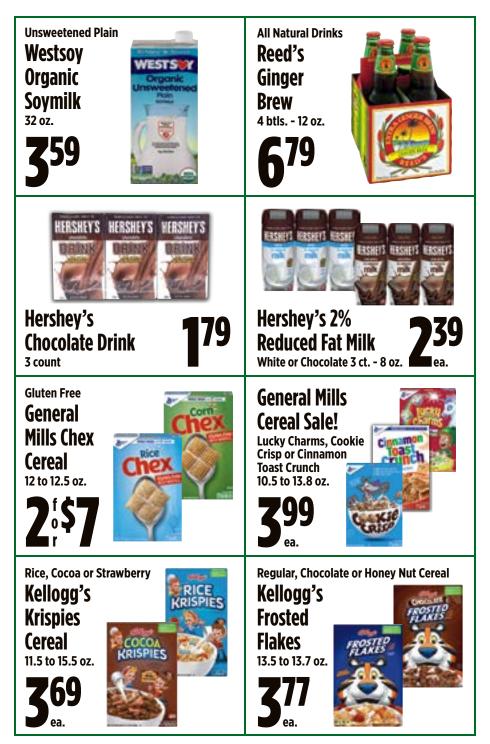

e.

Score the skin of the chilled pork belly with a sharp knife; season to taste with salt and pepper. Heat the olive oil in a saute pan; add the pork belly and sear for 8 to 10 minutes skin down until the skin is crispy and golden brown. Cover pot while searing.

In a small saucepot, combine the 2 cups of pork belly liquid and sugar. Simmer until it starts to bubble, stirring to cook evenly. Add the vinegar and stir well; it will reduce and thicken. Remove from heat and add the fish sauce; stir well to combine.

Arrange the sliced pork belly on a serving plate and finish with the chili pepper gastrique. Garnish with green onions and enjoy with an ice-cold local lager.

#### Servings:

Serves 4

**Total Time:** 

55 min

#### **Pair With:**

Maui Brewing Co. Bikini Blonde pg.78

































Whether you're snacking on your own or entertaining friends and family, Milton's Gourmet Crackers enhance the joy of both everyday and special occasions.

Crafted from signature blends of whole grains with a variety of seeds, herbs and spices, they are baked to perfection for a satisfying, flavorful crunch.



#### DELICIOUS YOU CAN FEEL GOOD ABOUT.



ORIGINAL MULTI-GRAIN: Delicious by themselves or layered with your favorite cheeses.

**GARLIC & HERB:** Excellent with bruschetta, meats, cheeses & spreads.

CRISPY SEA SALT:

Perfect for party platters, wine tastings & pairs well with cheeses.

### WWW.MILTONSCRAFTBAKERS.COM



Milton

Original Multi-Grain

O

Garlic &









Rice is a versatile grain with a variety of nutritional benefits:

- Low in sodium
- Gluten