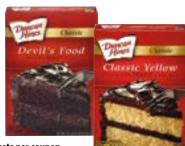

ilk 3 eggs 1 tsp. cinnamon 1 cup sugar 1 box yellow cake mix 1 cup walnuts, chopped 2 sticks butter, melted

Preheat oven to 350°F. In a large mixing bowl, combine the pumpkin, evaporated milk, eggs, cinnamon and sugar; pour into 9" x 12" pan lined with parchment paper.

Pour half a box of yellow cake mix over the pumpkin layer. Sprinkle 1 cup of chopped walnuts, then layer the other half of cake mix. Lastly, spoon the melted butter over the top.

Bake for 50 to 60 minutes. The top is the crust, so when it's cool, loosen the cake and invert pan onto a tray. Top with whipped cream, frosting or haupia for an added touch of sweetness. Cut into squares and serve in cupcake holders.

Too much work? For those wanting instant gratification, Pumpkin Crunch is available at KTA bakery locations!





















# Hunts

Try Hunt's thickest, richest and Best ketchup ever. With the same California-grown, vine-ripened tomatoes you know and love.

You'll never go back.

#### For these recipes and more

Cheeseburger Dip



# THICKER & RICHER No high fructose corn syrup.









# Vegetable Pouches with Garlic Herb Butter

Created by Chef Adam Tabura





#### **Vegetable Pouches with Garlic Herb Butter**

 ½ lb. butter, unsalted, room temperature
 1 cup ad

 ¼ cup garlic, minced + 2 tbsp. garlic, slivered
 5 to 6 a

 1 tbsp. garlic salt
 8 to 10 g

 1 tbsp. Italian parsley, chopped
 3 to 4 H cut le

 1 tbsp. dried chili flakes
 3 to 5 c

 1 tbsp. olive oil pg.17
 4 to 5 c

 2 ea. aluminum foil squares, 8"x 8", double the thickness for a sturdier pouch, 8" x 16"
 4 cup s

1 cup acorn