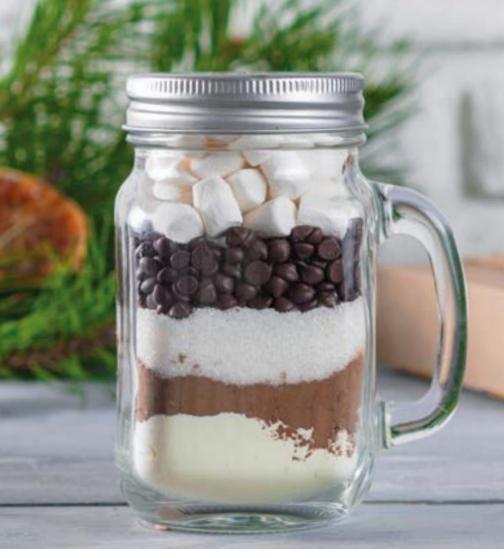

# **Holiday Gifts on a Budget**

Homemade holiday gifts can add a special touch while also being gentler on your bank account. These gifts are easy to put together and take only a few ingredients:

**Cocoa Mug Mix.** Add 2 cups powdered sugar, 1 cup unsweetened cocoa powder, ½ cup dry milk, 1 tsp. salt, ½ cup chocolate chips and top with marshmallows in an airtight container.