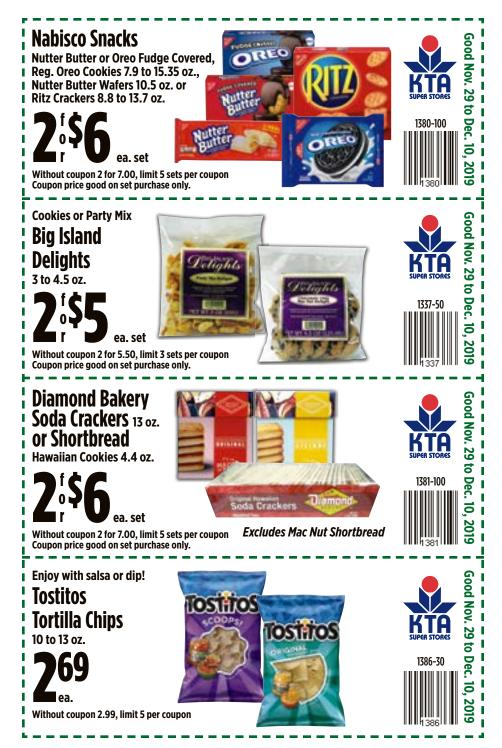

of the chilled pork belly with a sharp knife; season to taste with salt and pepper. Heat the olive oil in a saute pan; add the pork belly and sear for 8 to 10 minutes skin down until the skin is crispy and golden brown. Cover pot while searing.

In a small saucepot, combine the 2 cups of pork belly liquid and sugar. Simmer until it starts to bubble, stirring to cook evenly. Add the vinegar and stir well; it will reduce and thicken. Remove from heat and add the fish sauce; stir well to combine.

Arrange the sliced pork belly on a serving plate and finish with the chili pepper gastrique. Garnish with green onions and enjoy with an ice-cold local lager.

#### Servings:

Serves 4

**Total Time:** 

55 min

#### **Pair With:**

Maui Brewing Co. Bikini Blonde pg.78

































Whether you're snacking on your own or entertaining friends and family, Milton's Gourmet Crackers enhance the joy of both everyday and special occasions.

Crafted from signature blends of whole grains with a variety of seeds, herbs and spices, they are baked to perfection for a satisfying, flavorful crunch.



#### DELICIOUS YOU CAN FEEL GOOD ABOUT.



ORIGINAL MULTI-GRAIN: Delicious by themselves or layered with your favorite cheeses.

**GARLIC & HERB:** Excellent with bruschetta, meats, cheeses & spreads.

CRISPY SEA SALT:

Perfect for party platters, wine tastings & pairs well with cheeses.

### WWW.MILTONSCRAFTBAKERS.COM



Milton

Original Multi-Grain

O

Garlic &









Rice is a versatile grain with a variety of nutritional benefits:

- Low in sodium
- Gluten free
- Low in sat