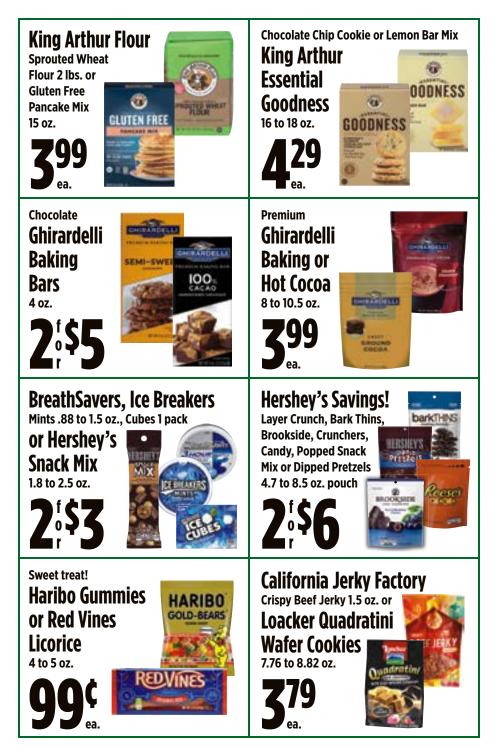

## Coupons

| Grocery         | 4    |
|-----------------|------|
| Perishables     | . 46 |
| Health & Beauty | 56   |
| Household       | 66   |
| Wines & Spirits | 78   |
| Coupon Index    | 79   |