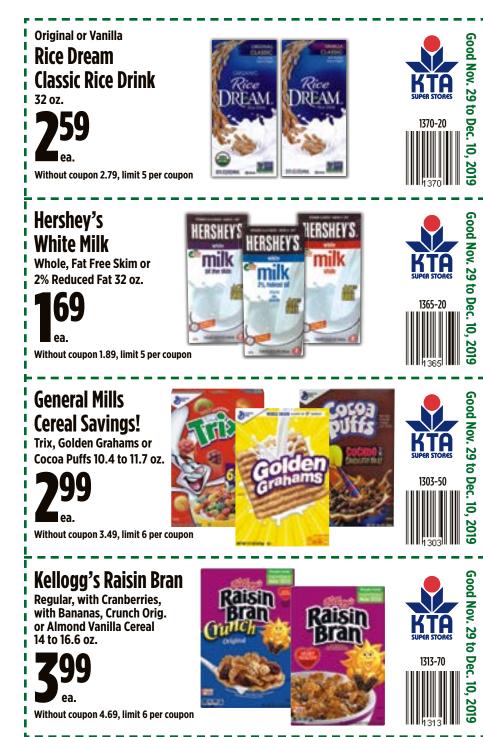

Score the skin of the chilled pork belly with a sharp knife; season to taste with salt and pepper. Heat the olive oil in a saute pan; add the pork belly and sear for 8 to 10 minutes skin down until the skin is crispy and golden brown. Cover pot while searing.

In a small saucepot, combine the 2 cups of pork belly liquid and sugar. Simmer until it starts to bubble, stirring to cook evenly. Add the vinegar and stir well; it will reduce and thicken. Remove from heat and add the fish sauce; stir well to combine.

Arrange the sliced pork belly on a serving plate and finish with the chili pepper gastrique. Garnish with green onions and enjoy with an ice-cold local lager.

#### Servings:

Serves 4

**Total Time:** 

55 min

#### **Pair With:**

Maui Brewing Co. Bikini Blonde pg.78

































Whether you're snacking on your own or entertaining friends and family, Milton's Gourmet Crackers enhance the joy of both everyday and special occasions.

Crafted from signature blends of whole grains with a variety of seeds, herbs and spices, they are baked to perfection for a satisfying, flavorful crunch.



#### DELICIOUS YOU CAN FEEL GOOD ABOUT.



ORIGINAL MULTI-GRAIN: Delicious by themselves or layered with your favorite cheeses.

**GARLIC & HERB:** Excellent with bruschetta, meats, cheeses & spreads.

CRISPY SEA SALT:

Perfect for party platters, wine tastings & pairs well with cheeses.

### WWW.MILTONSCRAFTBAKERS.COM



Milton

Original Multi-Grain

O

Garlic &









Rice is a versatile grain with a variety of nutritional benefits:

- Low in sodium
- Gluten f