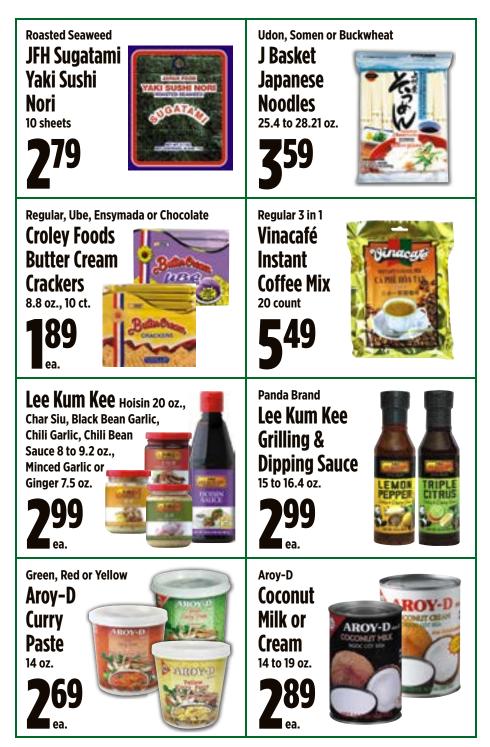

ion from Gen-Ji-Mai rice comes from keeping the natural bran and germ in tact. It's certified gluten free, non-gmo and kosher too.



Shirakiku microwaveable precooked rice is convenient when you're on the go. Ready in 1 minute. Top with furikake and enjoy with your favorite entree.

Tamaki Gold short grain rice is known as the signature of quality. It's your best choice for any Japanese cuisine and has the perfect stickiness for the finest sushi experience. Also enjoy it with sukiyaki, tempura or tonkatsu, or make a wonderful risotto.







ea.



Without coupon 13.99, limit 3 per coupon

Actual coupon required to obtain coupon price. Limit 1 coupon per product, per visit, per customer. Descriptive, typographical and/or photographical errors are subject to correction. 1325-100

1326-50













# Ga Ga for Ginger

Flu season is in full swing, which is why keeping your health up is vital to your overall wellness. Give your body an immunity boost by adding ginger to your diet!

This root vegetable can add delicious flavor and heat to a dish while also helping your body fight germs.

**Choose Well.** Pick ginger that has shiny, taut and thin skin. It should also smell pungent and have no soft spots.

**Store Smart.** Store in a resealable bag in the crisper drawer of the fridge. Otherwise, store in freezer and grate.

**Good Ginger.** Ginger has gingerol, a bioactive substance that can help lower risk of infections, diseases and growth of many bacteria. It can also be helpful against respiratory and gum infections.

**Tummy Trouble?** If you have a queasy stomach, whethe