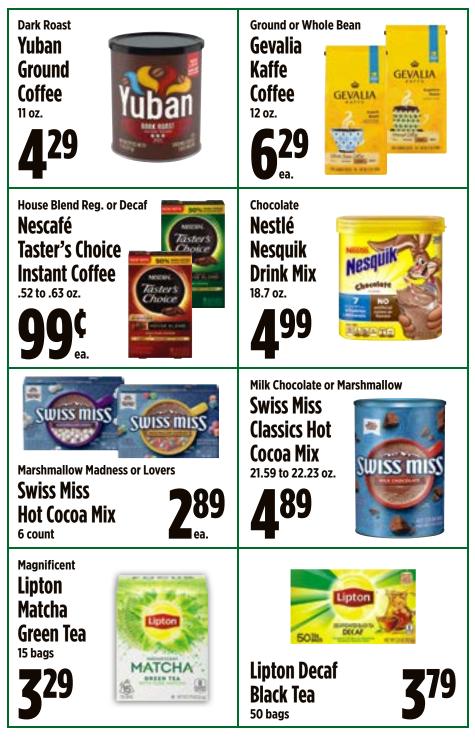

frigerate.

Score the skin of the chilled pork belly with a sharp knife; season to taste with salt and pepper. Heat the olive oil in a saute pan; add the pork belly and sear for 8 to 10 minutes skin down until the skin is crispy and golden brown. Cover pot while searing.

In a small saucepot, combine the 2 cups of pork belly liquid and sugar. Simmer until it starts to bubble, stirring to cook evenly. Add the vinegar and stir well; it will reduce and thicken. Remove from heat and add the fish sauce; stir well to combine.

Arrange the sliced pork belly on a serving plate and finish with the chili pepper gastrique. Garnish with green onions and enjoy with an ice-cold local lager.

#### Servings:

Serves 4

**Total Time:** 

55 min

#### **Pair With:**

Maui Brewing Co. Bikini Blonde pg.78

































Whether you're snacking on your own or entertaining friends and family, Milton's Gourmet Crackers enhance the joy of both everyday and special occasions.

Crafted from signature blends of whole grains with a variety of seeds, herbs and spices, they are baked to perfection for a satisfying, flavorful crunch.



#### DELICIOUS YOU CAN FEEL GOOD ABOUT.



ORIGINAL MULTI-GRAIN: Delicious by themselves or layered with your favorite cheeses.

**GARLIC & HERB:** Excellent with bruschetta, meats, cheeses & spreads.

CRISPY SEA SALT:

Perfect for party platters, wine tastings & pairs well with cheeses.

### WWW.MILTONSCRAFTBAKERS.COM



Milton

Original Multi-Grain

O

Garlic &









Rice is a versatile grain with a variety of nutritional benefits:

- Low in sodium