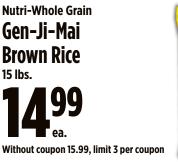

### WWW.MILTONSCRAFTBAKERS.COM

Milton

Original Multi-Grain

O

Garlic &

Rice is a versatile grain with a variety of nutritional benefits:

- Low in sodium
- Gluten free
- Low in saturated fat
- Low in cholesterol

The superior nutrition from Gen-Ji-Mai rice comes from keeping the natural bran and germ in tact. It's certified gluten free, non-gmo and kosher too.

Shirakiku microwaveable precooked rice is convenient when you're on the go. Ready in 1 minute. Top with furikake and enjoy with your favorite entree.