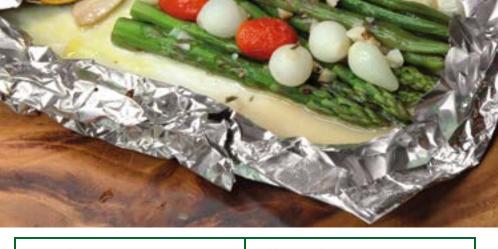

# Vegetable Pouches with Garlic Herb Butter

Created by Chef Adam Tabura

#### **Vegetable Pouches with Garlic Herb Butter**

 ½ lb. butter, unsalted, room temperature
 1 cup ad

 ¼ cup garlic, minced + 2 tbsp. garlic, slivered
 5 to 6 a

 1 tbsp. garlic salt
 8 to 10 g

 1 tbsp. Italian parsley, chopped
 3 to 4 H cut le

 1 tbsp. dried chili flakes
 3 to 5 c

 1 tbsp. olive oil pg.17
 4 to 5 c

 2 ea. aluminum foil squares, 8"x 8", double the thickness for a sturdier pouch, 8" x 16"
 4 cup s

1 cup acorn squash, medium diced

- 5 to 6 asparagus tops
- 8 to 10 young green beans
- 3 to 4 Hamakua Ali'i mushrooms, large, cut lengthwise
- 4 to 5 cherry tomatoes
- 4 to 5 pearl onions, whole
- 1/4 cup shallots, cut into wedges

In a small mixing bowl, combine the butter, minced garlic, garlic salt, Italian parsley and chili flakes. Mix well, shape into a log, wrap in cling film and refrigerate until ready to use.

Preheat oven to 350°F. Drizzle oil on the bottom of each foil square. Divide the squash, asparagus, green beans, mushrooms, pearl onions, tomatoes, slivered garlic and shallots between the foil squares, taking care not to poke any holes in the foil, as natural juices will leak out.

Add 1 to 2 tbsp. cold garlic herb butter to each portion of the vegetables. Fold each foil square in half and crimp the edges tightly, so steam and juices do not run out. Bake in the oven or over a grill for 14 to 16 minutes; remove from heat and let rest 3 to 4 minutes as steam will finish cooking and produce al dente vegetables. Cut the pouches open at top and serve with a heart-healthy protein, green salad and ice-cold coconut water with a wedge of lime.