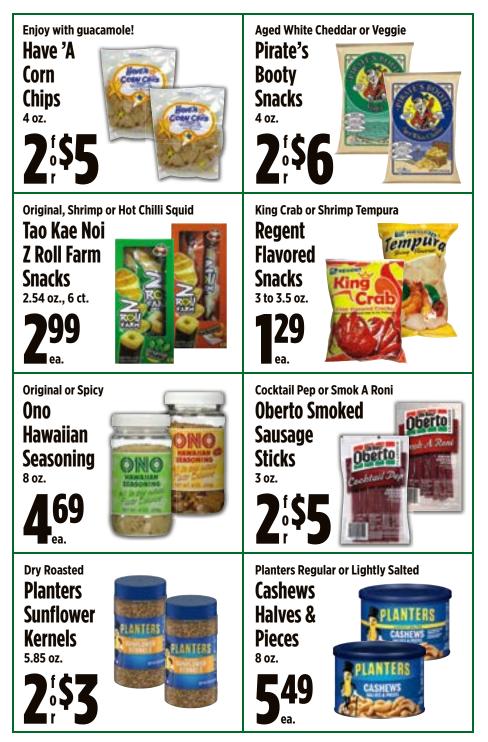

4

**Total Time:** 

55 min

#### **Pair With:**

Maui Brewing Co. Bikini Blonde pg.78

































Whether you're snacking on your own or entertaining friends and family, Milton's Gourmet Crackers enhance the joy of both everyday and special occasions.

Crafted from signature blends of whole grains with a variety of seeds, herbs and spices, they are baked to perfection for a satisfying, flavorful crunch.



#### DELICIOUS YOU CAN FEEL GOOD ABOUT.



ORIGINAL MULTI-GRAIN: Delicious by themselves or layered with your favorite cheeses.

**GARLIC & HERB:** Excellent with bruschetta, meats, cheeses & spreads.

CRISPY SEA SALT:

Perfect for party platters, wine tastings & pairs well with cheeses.

### WWW.MILTONSCRAFTBAKERS.COM



Milton

Original Multi-Grain

O

Garlic &









Rice is a versatile grain with a variety of nutritional benefits:

- Low in sodium
- Gluten free
- Low in saturated fat
- Low in cholesterol



The superior nutrition from Gen-Ji-Mai rice comes from keeping the natural bran and germ in tact. It's certified gluten free, non-gmo and kosher too.



Shirakiku microwaveable precooked rice is convenient when you're on the go. Ready in 1 minute. Top with furikake and enjoy with your favorite entree.

Tamaki Gold short grain rice is known as the signature of quality. It's your best choice for any Japanese cuisine and has the perfect stickiness for the finest sushi experience. Also enjoy it with sukiyaki, tempura or tonkatsu, or make a wonderful risotto.







ea.



Without coupon 13.99, limit 3 per coupon

Actual coupon required to obtai