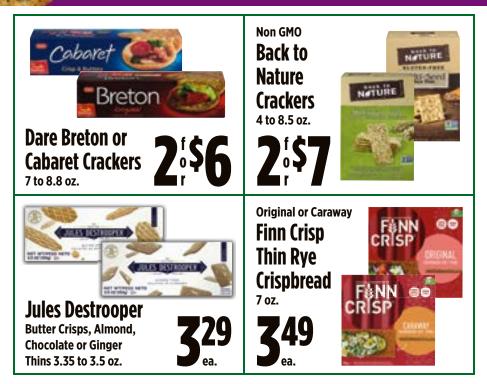

ring to cook evenly. Add the vinegar and stir well; it will reduce and thicken. Remove from heat and add the fish sauce; stir well to combine.

Arrange the sliced pork belly on a serving plate and finish with the chili pepper gastrique. Garnish with green onions and enjoy with an ice-cold local lager.

#### Servings:

Serves 4

**Total Time:** 

55 min

#### **Pair With:**

Maui Brewing Co. Bikini Blonde pg.78

































Whether you're snacking on your own or entertaining friends and family, Milton's Gourmet Crackers enhance the joy of both everyday and special occasions.

Crafted from signature blends of whole grains with a variety of seeds, herbs and spices, they are baked to perfection for a satisfying, flavorful crunch.



#### DELICIOUS YOU CAN FEEL GOOD ABOUT.



ORIGINAL MULTI-GRAIN: Delicious by themselves or layered with your favorite cheeses.

**GARLIC & HERB:** Excellent with bruschetta, meats, cheeses & spreads.

CRISPY SEA SALT:

Perfect for party platters, wine tastings & pairs well with cheeses.

### WWW.MILTONSCRAFTBAKERS.COM



Milton

Original Multi-Grain

O

Garlic &









Rice is a versatile grain with a variety of nutritional benefits:

- Low in sodium
- Gluten free
- Low in saturated fat
- Low in cholesterol



The superior nutrition from Gen-Ji-Mai rice comes from keeping the natural bran and germ in tact. It's certified gluten free, non-gmo and kosher too.



Shirakiku microwaveable precooked rice is convenient when you're on the go. Ready in 1 minute. Top with furikake and enjoy with your favorite entree.

Tamaki Gold short