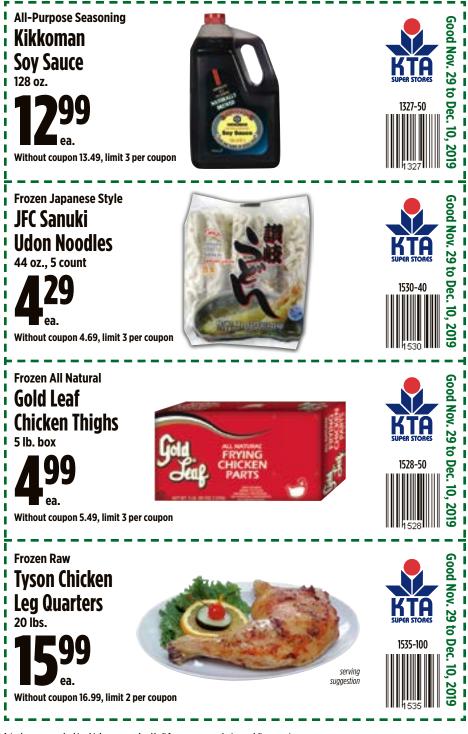

ea.

Without coupon 13.99, limit 3 per coupon

Actual coupon required to obtain coupon price. Limit 1 coupon per product, per visit, per customer. Descriptive, typographical and/or photographical errors are subject to correction. 1325-100

1326-50