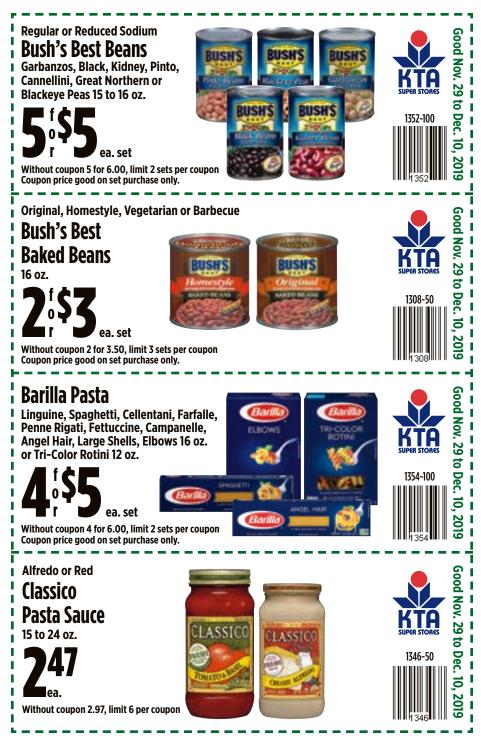

tsp. cinnamon 1 cup sugar 1 box yellow cake mix 1 cup walnuts, chopped 2 sticks butter, melted

Preheat oven to 350°F. In a large mixing bowl, combine the pumpkin, evaporated milk, eggs, cinnamon and sugar; pour into 9" x 12" pan lined with parchment paper.

Pour half a box of yellow cake mix over the pumpkin layer. Sprinkle 1 cup of chopped walnuts, then layer the other half of cake mix. Lastly, spoon the melted butter over the top.

Bake for 50 to 60 minutes. The top is the crust, so when it's cool, loosen the cake and invert pan onto a tray. Top with whipped cream, frosting or haupia for an added touch of sweetness. Cut into squares and serve in cupcake holders.

Too much work? For those wanting instant gratification, Pumpkin Crunch is available at KTA bakery locations!





















# Hunts

Try Hunt's thickest, richest and Best ketchup ever. With the same California-grown, vine-ripened tomatoes you know and love.

You'll never go back.

#### For these recipes and more

Cheeseburger Dip



# THICKER & RICHER No high fructose corn syrup.









# Vegetable Pouches with Garlic Herb Butter

Created by Chef Adam Tabura





#### **Vegetable Pouches with Garlic Herb Butter**

 ½ lb. butter, unsalted, room temperature
 1 cup ad

 ¼ cup garlic, minced + 2 tbsp. garlic, slivered
 5 to 6 a

 1 tbsp. garlic salt
 8 to 10 g

 1 tbsp. Italian parsley, chopped
 3 to 4 H cut le

 1 tbsp. dried chili flakes
 3 to 5 c

 1 tbsp. olive oil pg.17
 4 to 5 c

 2 ea. aluminum foil squares, 8"x 8", double the thickness for a sturdier pouch, 8" x 16"
 4 cup s

1 cup acorn squash, med