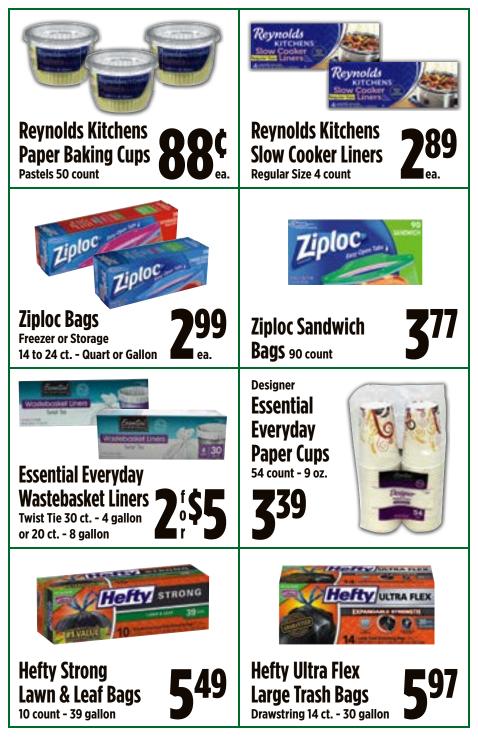

r flavored popcorn oil and  $\frac{1}{2}$  tsp. shoyu. Add 2 to 3 tbsp. of Nori Furikake mix and 1 to 2 cups of Japanese arare. Toss to combine.

**Bath Salts.** Combine 6 parts coarse sea salt, 3 parts epsom salts and 1 part baking soda. Add a few drops of essential oils and combine. Add a few drops of food coloring, until you achieve the desired shade.

**Lip Sugar Scrub.** Mix 1 tbsp. each honey and sugar. Add  $\frac{1}{2}$  tsp. coconut oil and mix well. Fill container. For use, apply a small dime sized amount for exfoliation, followed by lip balm.

After making the gifts, you can go as fancy or as simple as you want with the packaging. You can decorate a mason jar, small bag, cute mug or a nondescript container. Anything works, as long as they're airtight and will store well.

























## Grocery

| 7-UP, A&W, Sunkist, Canada Dry, RC Cola, or Diet Rite Soda                                                                                                      | 25