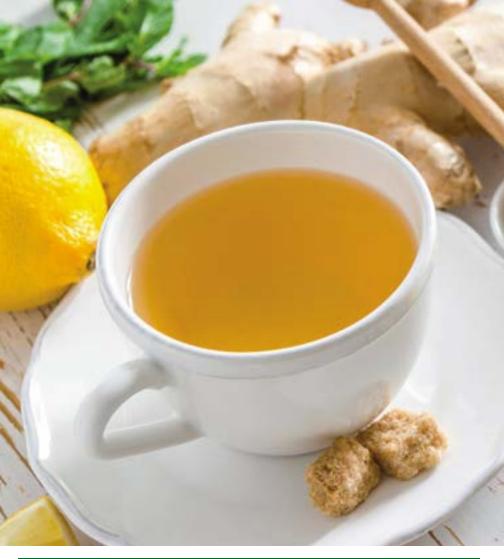

# Ga Ga for Ginger

Flu season is in full swing, which is why keeping your health up is vital to your overall wellness. Give your body an immunity boost by adding ginger to your diet!

This root vegetable can add delicious flavor and heat to a dish while also helping your body fight germs.

**Tummy Trouble?** If you have a queasy stomach, whether from pregnancy, getting sick or from your whale-watching ride out on the waves, try taking ginger to ease nausea.

**Try Ginger Tea.** An easy way to incorporate ginger is to drink it. Slice 20 to 40 grams of fresh ginger and steep in hot water. Add lemon or honey for flavor and sweetness. Enjoy!