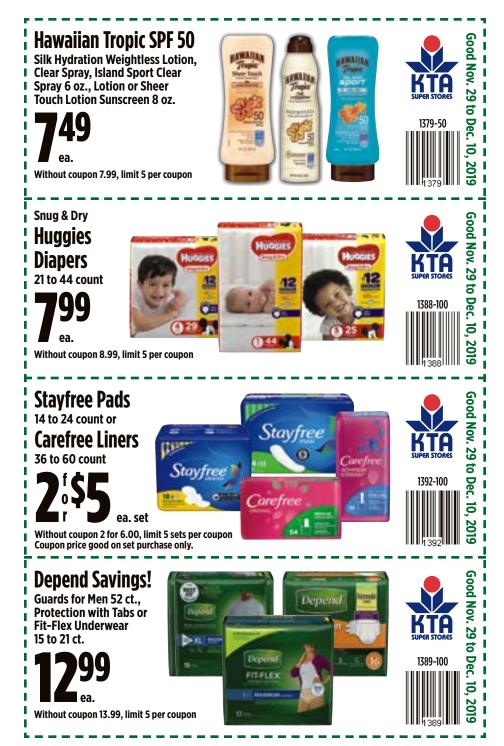

e you can't reach to prevent midnight scrolling.

**Cut Down Caffeine**. You can still enjoy your daily cup or two of coffee, but try to avoid drinking coffee later in the day. Caffeine can stay elevated in your blood for six to eight hours, so that latte after 3pm might not be such a good idea. If you are craving coffee, go for decaf.

**Nap Smart**. We are all for short power naps – in fact, they can improve your efficiency and energy – but long or irregular napping during the day can end up backfiring and give you poor sleep quality or disrupted sleep at night. Keep those naps short, sweet and consistent!

## **Nutrex Supplements**

BioAstin Hawaiian Astaxanthin Reg. 60 ct. - 4 mg., Once Per Day 25 ct. - 12 mg. or Spirulina Pacifica Nature's Multi-Vitamin Tablets 200 ct.





















# **Holiday Gifts on a Budget**

Homemade holiday gifts can add a special touch while also being gentler on your bank account. These gifts are easy to put together and take only a few ingredients:

**Cocoa Mug Mix.** Add 2 cups powdered sugar, 1 cup unsweetened cocoa powder, ½ cup dry milk, 1 tsp. salt, ½ cup chocolate chips and top with marshmallows in an airtight container.

Hurricane Popcorn. In a large bowl, add 13 cups of popped popcorn, 2 to 3 tbsp. butter flavored popcorn oil and  $\frac{1}{2}$  tsp. shoyu. Add 2 to 3 tbsp. of Nori Furikake mix and 1 to 2 cups of Japanese arare. Toss to combine.

**Bath Salts.** Combine 6 parts coarse sea salt, 3 parts epsom salts and 1 part baking soda. Add a few drops of essential oils and combine. Add a few drops of food coloring, until you