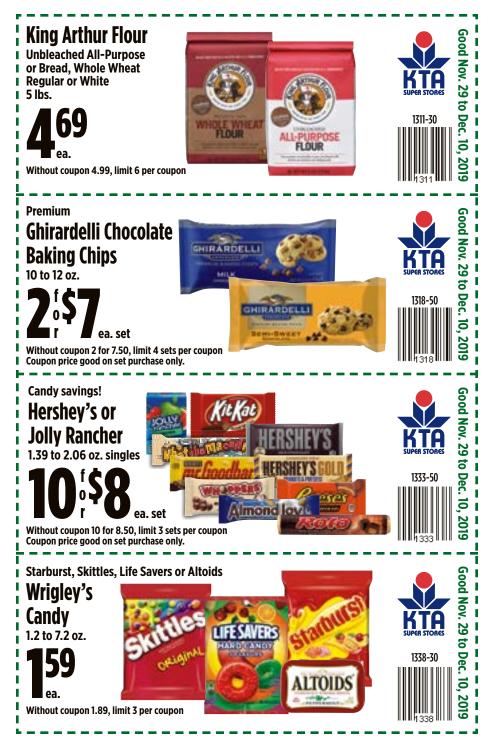

## Coupons

| Grocery         | 4    |
|-----------------|------|
| Perishables     | . 46 |
| Health & Beauty | 56   |
| Household       | 66   |
| Wines & Spirits | 78   |
| Coupon Index    | 79   |