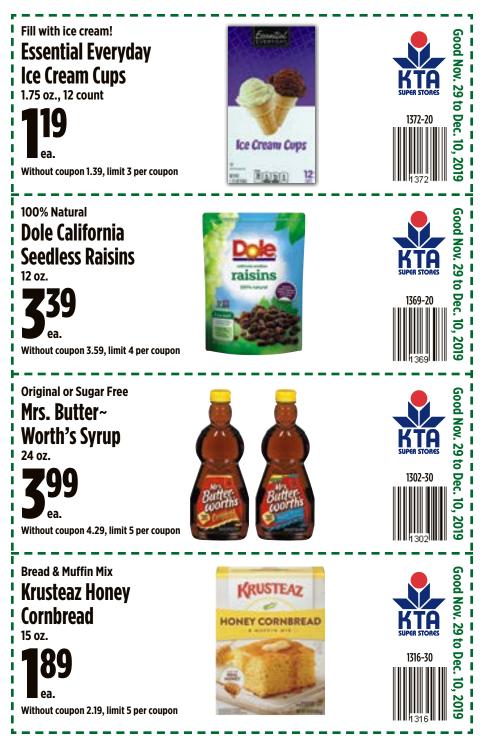

## Coupons

| Grocery         | 4    |
|-----------------|------|
| Perishables     | . 46 |
| Health & Beauty | 56   |
| Household       | 66   |
| Wines & Spirits | 78   |
| Coupon Index    | 79   |