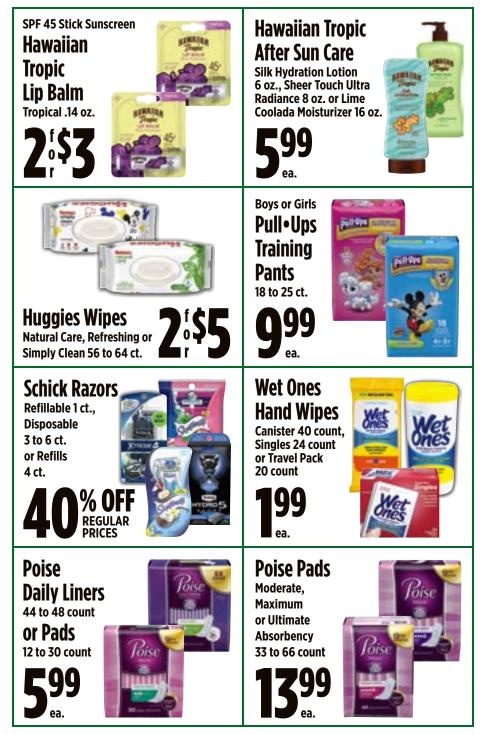

ere you can't reach to prevent midnight scrolling.

**Cut Down Caffeine**. You can still enjoy your daily cup or two of coffee, but try to avoid drinking coffee later in the day. Caffeine can stay elevated in your blood for six to eight hours, so that latte after 3pm might not be such a good idea. If you are craving coffee, go for decaf.

**Nap Smart**. We are all for short power naps – in fact, they can improve your efficiency and energy – but long or irregular napping during the day can end up backfiring and give you poor sleep quality or disrupted sleep at night. Keep those naps short, sweet and consistent!

## **Nutrex Supplements**

BioAstin Hawaiian Astaxanthin Reg. 60 ct. - 4 mg., Once Per Day 25 ct. - 12 mg. or Spirulina Pacifica Nature's Multi-Vitamin Tablets 200 ct.





















# **Holiday Gifts on a Budget**

Homemade holiday gifts can add a special touch while also being gentler on your bank account. These gifts are easy to put together and take only a few ingredients:

**Cocoa Mug Mix.** Add 2 cups powdered sugar, 1 cup unsweetened cocoa powder, ½ cup dry milk, 1 tsp. salt, ½ cup chocolate chips and top with marshmallows in an airtight container.

Hurricane Popcorn. In a large bowl, add 13 cups of popped popcorn, 2 to 3 tbsp. butter flavored popcorn oil and  $\frac{1}{2}$  tsp. shoyu. Add 2 to 3 tbsp. of Nori Furikake mix and 1 to 2 cups of Japanese arare. Toss to combine.

**Bath Salts.** Combine 6 parts coarse sea salt, 3 parts epsom salts and 1 part baking soda. Add a few drops of essential oils and combine. Add a few drops of food coloring, until y