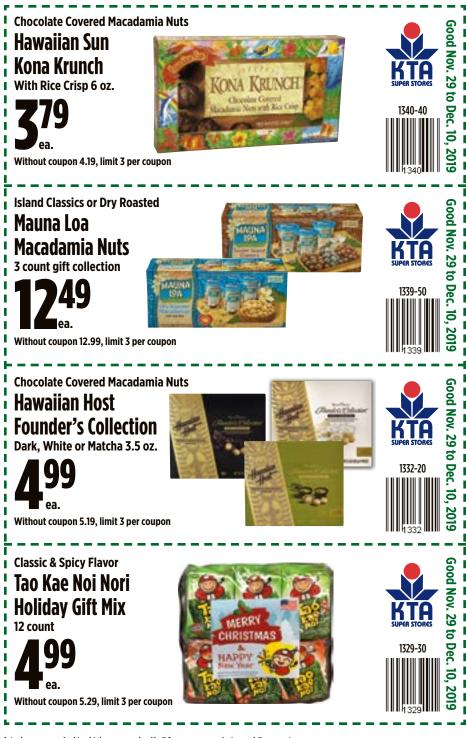

Total Time:** 

55 min

#### **Pair With:**

Maui Brewing Co. Bikini Blonde pg.78

































Whether you're snacking on your own or entertaining friends and family, Milton's Gourmet Crackers enhance the joy of both everyday and special occasions.

Crafted from signature blends of whole grains with a variety of seeds, herbs and spices, they are baked to perfection for a satisfying, flavorful crunch.



#### DELICIOUS YOU CAN FEEL GOOD ABOUT.



ORIGINAL MULTI-GRAIN: Delicious by themselves or layered with your favorite cheeses.

**GARLIC & HERB:** Excellent with bruschetta, meats, cheeses & spreads.

CRISPY SEA SALT:

Perfect for party platters, wine tastings & pairs well with cheeses.

### WWW.MILTONSCRAFTBAKERS.COM



Milton

Original Multi-Grain

O

Garlic &









Rice is a versatile grain with a variety of nutritional benefits:

- Low in sodium
- Gluten free
- Low in saturated fat
- Low in cholesterol



The superior nutrition from Gen-Ji-Mai rice comes from keeping the natural bran and germ in tact. It's certified gluten free, non-gmo and kosher too.



Shirakiku microwaveable precooked rice is convenient when you're on the go. Ready in 1 minute. Top with furikake and enjoy with your favorite entree.

Tamaki Gold short grain rice is known as the signature of quality. It's your best choice for any Japanese cuisine and has the perfect stickiness for the finest sushi experience. Also enjoy it with sukiyaki, tempura or tonkatsu, or make a wonderful risotto.







ea.



Without coupon 13.99, limit 3 per coupon

Actual coupon required to obtain coup