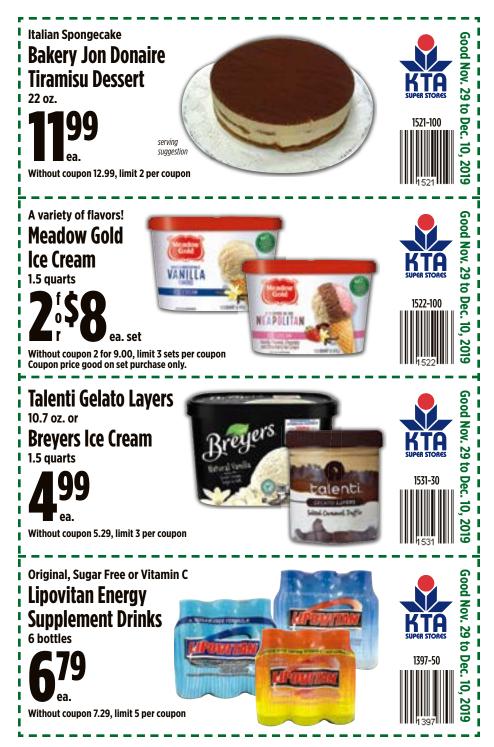

; stir to prevent scorching. Add the bell pepper and apples; cook for 2 minutes, then add the rice vinegar to deglaze pan. Cook on medium heat to reduce liquid until mixture starts to come together.

Add the chilled cranberries, lemon juice, zest, salt, and honey and cook for another 4 to 5 minutes on medium low heat, stirring to avoid scorching. Remove from heat, spread chutney on flat sheet pan to cool quickly and evenly; chutney should be moist but not too wet. It will thicken as it cools. Once cooled, fold in fresh mint and pineapple; adjust seasoning if needed. Serve chilled as a side dish, or warmed up to top off any roast. Also great with any ala mode desserts as a compliment!

#### Servings: Serves 4

Total Time: 50 minutes Pair With: Kendall-Jackson Sauvignon Blanc pg.78















# **Sleep Like A Champ**

### Getting the right amount of sleep is important for health during this busy winter season. Here are a few tips on how you can sleep better consistently:

**Schedule Sleep**. Experiment by setting aside 7 to 9 hours a day for sleep for just one week and make a mental note of how you feel each day. You will most likely notice better focus and energy by the end of the week!

**Organize Your Bedroom**. Sleeping in a messy bedroom filled with papers, clothes on the floor, games and exercise equipment can subconsciously affect your sleep in a negative way. "Marie Kondo" it up and see if a clean environment can positively affect your sleep.

**No Blue Lights**. Blue lights from our cellphones, televisions and other sources can prevent restful sleep and also hind