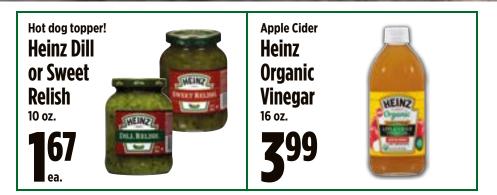

rooms, pearl onions, tomatoes, slivered garlic and shallots between the foil squares, taking care not to poke any holes in the foil, as natural juices will leak out.

Add 1 to 2 tbsp. cold garlic herb butter to each portion of the vegetables. Fold each foil square in half and crimp the edges tightly, so steam and juices do not run out. Bake in the oven or over a grill for 14 to 16 minutes; remove from heat and let rest 3 to 4 minutes as steam will finish cooking and produce al dente vegetables. Cut the pouches open at top and serve with a heart-healthy protein, green salad and ice-cold coconut water with a wedge of lime.

#### Servings:

Serves 2

**Total Time:** 

30 minutes

Pair With: Coconut Water







# **Crispy Pork Belly** with Chili Pepper Gastrique

Created by Chef Adam Tabura



#### **Crispy Pork Belly with Chili Pepper Gastrique**

2 lbs. pork belly, skin on, 2" strips pg.50
2½ qts. water
2 bay leaves
1 tbsp. Hawaiian rock salt
1 jalapeno, cut in half
2 tbsp. olive oil pg.17

½ cup reserved pork belly liquid
½ cup sugar
½ cup apple cider vinegar pg.21
1 tsp. fish sauce
2 or 3 green onion stalks

In a large stock pot, combine the pork belly, water, bay leaves, Hawaiian salt and half of a jalapeno pepper. Simmer for 35 to 40 minutes or until the pork is fork tender. Remove the pork from the liquid and refrigerate until completely chilled.

Cook the pork belly liquid on medium heat for about 35 to 40 minutes to reduce it to 2 cups. Remove from heat, strain and refrigerate.

Score the skin of the chilled pork belly with a sharp knife; season to taste with salt and