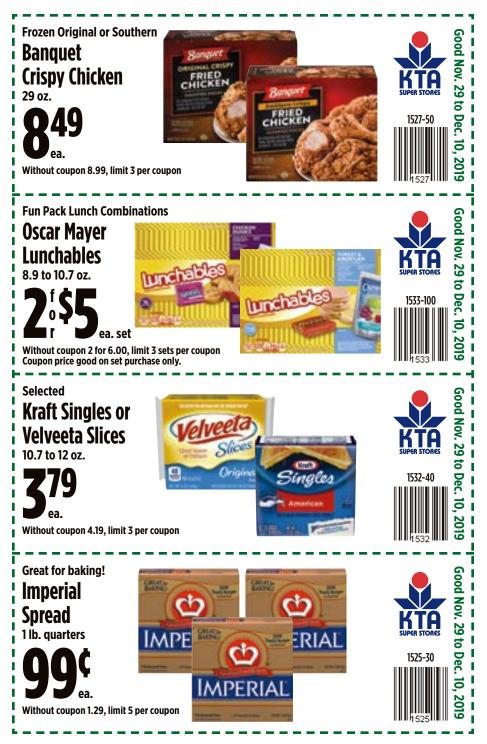

## Coupons

| Grocery         | 4    |
|-----------------|------|
| Perishables     | . 46 |
| Health & Beauty | 56   |
| Household       | 66   |
| Wines & Spirits | 78   |
| Coupon Index    | 79   |