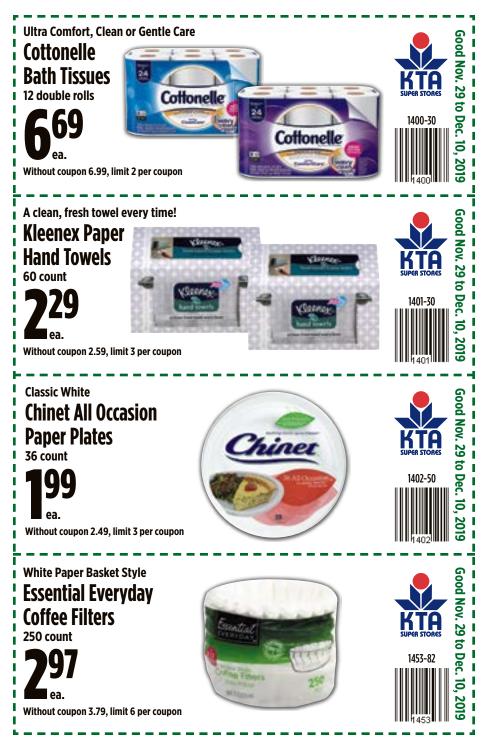

ter flavored popcorn oil and  $\frac{1}{2}$  tsp. shoyu. Add 2 to 3 tbsp. of Nori Furikake mix and 1 to 2 cups of Japanese arare. Toss to combine.

**Bath Salts.** Combine 6 parts coarse sea salt, 3 parts epsom salts and 1 part baking soda. Add a few drops of essential oils and combine. Add a few drops of food coloring, until you achieve the desired shade.

**Lip Sugar Scrub.** Mix 1 tbsp. each honey and sugar. Add  $\frac{1}{2}$  tsp. coconut oil and mix well. Fill container. For use, apply a small dime sized amount for exfoliation, followed by lip balm.

After making the gifts, you can go as fancy or as simple as you want with the packaging. You can decorate a mason jar, small bag, cute mug or a nondescript container. Anything works, as long as they're airtight and will store well.

























## Grocery

| 7-UP, A&W, Sunkist, Canada Dry, RC Cola, or Diet Rite Soda                                                                                                      | 25