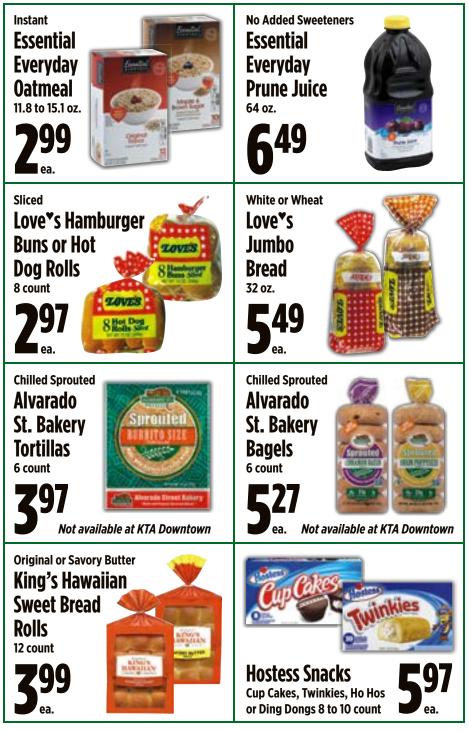

Score the skin of the chilled pork belly with a sharp knife; season to taste with salt and pepper. Heat the olive oil in a saute pan; add the pork belly and sear for 8 to 10 minutes skin down until the skin is crispy and golden brown. Cover pot while searing.

In a small saucepot, combine the 2 cups of pork belly liquid and sugar. Simmer until it starts to bubble, stirring to cook evenly. Add the vinegar and stir well; it will reduce and thicken. Remove from heat and add the fish sauce; stir well to combine.

Arrange the sliced pork belly on a serving plate and finish with the chili pepper gastrique. Garnish with green onions and enjoy with an ice-cold local lager.

#### Servings:

Serves 4

**Total Time:** 

55 min

#### **Pair With:**

Maui Brewing Co. Bikini Blonde pg.78

































Whether you're snacking on your own or entertaining friends and family, Milton's Gourmet Crackers enhance the joy of both everyday and special occasions.

Crafted from signature blends of whole grains with a variety of seeds, herbs and spices, they are baked to perfection for a satisfying, flavorful crunch.



#### DELICIOUS YOU CAN FEEL GOOD ABOUT.



ORIGINAL MULTI-GRAIN: Delicious by themselves or layered with your favorite cheeses.

**GARLIC & HERB:** Excellent with bruschetta, meats, cheeses & spreads.

CRISPY SEA SALT:

Perfect for party platters, wine tastings & pairs well with cheeses.

### WWW.MILTONSCRAFTBAKERS.COM



Milton

Original Multi-Grain

O

Garlic &









Rice is a versatile grain with a variety of nutritional benefits:

- Low in sodium
- Gluten fre