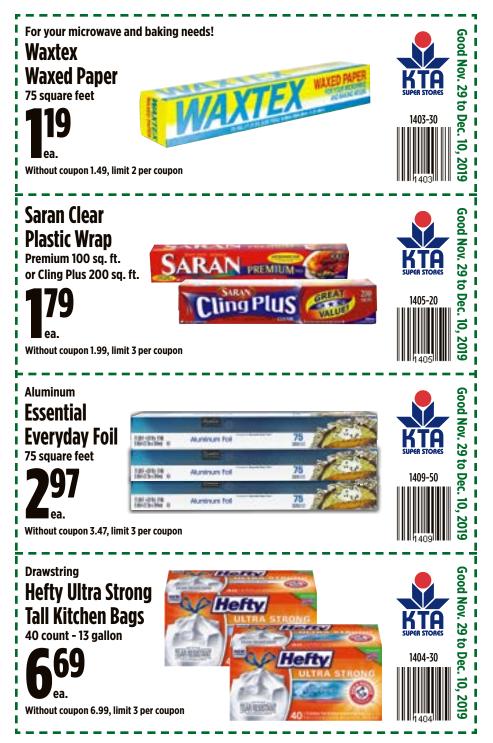

flavored popcorn oil and  $\frac{1}{2}$  tsp. shoyu. Add 2 to 3 tbsp. of Nori Furikake mix and 1 to 2 cups of Japanese arare. Toss to combine.

**Bath Salts.** Combine 6 parts coarse sea salt, 3 parts epsom salts and 1 part baking soda. Add a few drops of essential oils and combine. Add a few drops of food coloring, until you achieve the desired shade.

**Lip Sugar Scrub.** Mix 1 tbsp. each honey and sugar. Add  $\frac{1}{2}$  tsp. coconut oil and mix well. Fill container. For use, apply a small dime sized amount for exfoliation, followed by lip balm.

After making the gifts, you can go as fancy or as simple as you want with the packaging. You can decorate a mason jar, small bag, cute mug or a nondescript container. Anything works, as long as they're airtight and will store well.

























## Grocery

| 7-UP, A&W, Sunkist, Canada Dry, RC Cola, or Diet Rite Soda                                                                                                      | 25