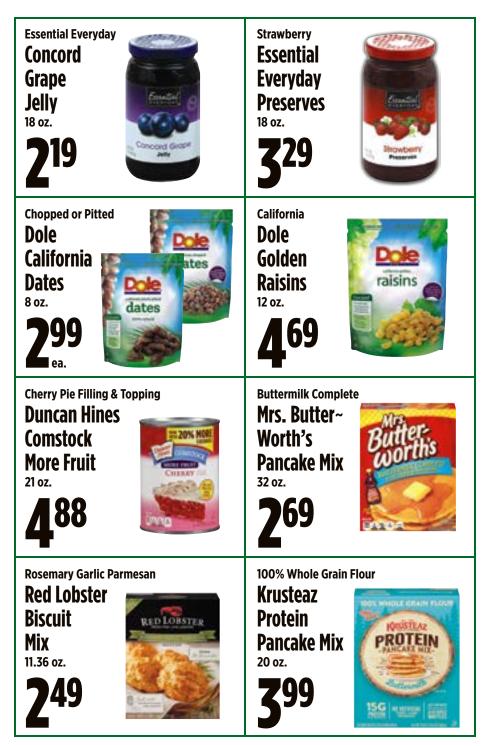

e the skin of the chilled pork belly with a sharp knife; season to taste with salt and pepper. Heat the olive oil in a saute pan; add the pork belly and sear for 8 to 10 minutes skin down until the skin is crispy and golden brown. Cover pot while searing.

In a small saucepot, combine the 2 cups of pork belly liquid and sugar. Simmer until it starts to bubble, stirring to cook evenly. Add the vinegar and stir well; it will reduce and thicken. Remove from heat and add the fish sauce; stir well to combine.

Arrange the sliced pork belly on a serving plate and finish with the chili pepper gastrique. Garnish with green onions and enjoy with an ice-cold local lager.

#### Servings:

Serves 4

**Total Time:** 

55 min

#### **Pair With:**

Maui Brewing Co. Bikini Blonde pg.78

































Whether you're snacking on your own or entertaining friends and family, Milton's Gourmet Crackers enhance the joy of both everyday and special occasions.

Crafted from signature blends of whole grains with a variety of seeds, herbs and spices, they are baked to perfection for a satisfying, flavorful crunch.



#### DELICIOUS YOU CAN FEEL GOOD ABOUT.



ORIGINAL MULTI-GRAIN: Delicious by themselves or layered with your favorite cheeses.

**GARLIC & HERB:** Excellent with bruschetta, meats, cheeses & spreads.

CRISPY SEA SALT:

Perfect for party platters, wine tastings & pairs well with cheeses.

### WWW.MILTONSCRAFTBAKERS.COM



Milton

Original Multi-Grain

O

Garlic &









Rice is a versatile grain with a variety of nutritional benefits:

- Low in sodium
- Gluten free
-