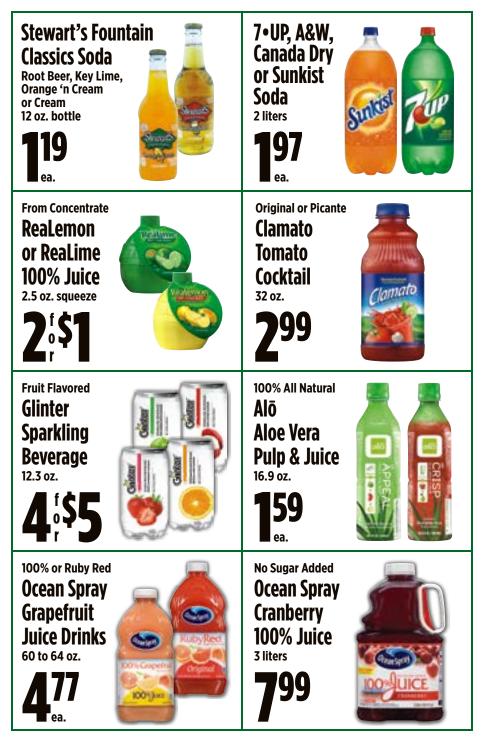

erate.

Score the skin of the chilled pork belly with a sharp knife; season to taste with salt and pepper. Heat the olive oil in a saute pan; add the pork belly and sear for 8 to 10 minutes skin down until the skin is crispy and golden brown. Cover pot while searing.

In a small saucepot, combine the 2 cups of pork belly liquid and sugar. Simmer until it starts to bubble, stirring to cook evenly. Add the vinegar and stir well; it will reduce and thicken. Remove from heat and add the fish sauce; stir well to combine.

Arrange the sliced pork belly on a serving plate and finish with the chili pepper gastrique. Garnish with green onions and enjoy with an ice-cold local lager.

#### Servings:

Serves 4

**Total Time:** 

55 min

#### **Pair With:**

Maui Brewing Co. Bikini Blonde pg.78

































Whether you're snacking on your own or entertaining friends and family, Milton's Gourmet Crackers enhance the joy of both everyday and special occasions.

Crafted from signature blends of whole grains with a variety of seeds, herbs and spices, they are baked to perfection for a satisfying, flavorful crunch.



#### DELICIOUS YOU CAN FEEL GOOD ABOUT.



ORIGINAL MULTI-GRAIN: Delicious by themselves or layered with your favorite cheeses.

**GARLIC & HERB:** Excellent with bruschetta, meats, cheeses & spreads.

CRISPY SEA SALT:

Perfect for party platters, wine tastings & pairs well with cheeses.

### WWW.MILTONSCRAFTBAKERS.COM



Milton

Original Multi-Grain

O

Garlic &









Rice is a versatile grain with a variety of nutritional benefits:

- Low in sodium
- Gl