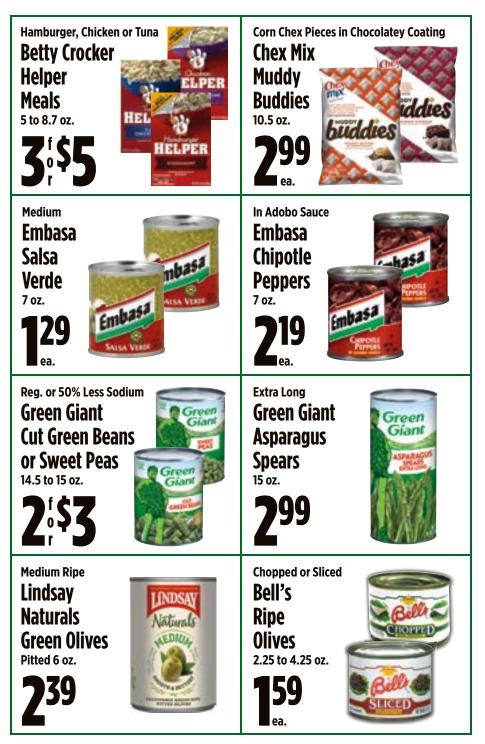

sp. cinnamon 1 cup sugar 1 box yellow cake mix 1 cup walnuts, chopped 2 sticks butter, melted

Preheat oven to 350°F. In a large mixing bowl, combine the pumpkin, evaporated milk, eggs, cinnamon and sugar; pour into 9" x 12" pan lined with parchment paper.

Pour half a box of yellow cake mix over the pumpkin layer. Sprinkle 1 cup of chopped walnuts, then layer the other half of cake mix. Lastly, spoon the melted butter over the top.

Bake for 50 to 60 minutes. The top is the crust, so when it's cool, loosen the cake and invert pan onto a tray. Top with whipped cream, frosting or haupia for an added touch of sweetness. Cut into squares and serve in cupcake holders.

Too much work? For those wanting instant gratification, Pumpkin Crunch is available at KTA bakery locations!





















# Hunts

Try Hunt's thickest, richest and Best ketchup ever. With the same California-grown, vine-ripened tomatoes you know and love.

You'll never go back.

#### For these recipes and more

Cheeseburger Dip



# THICKER & RICHER No high fructose corn syrup.









# Vegetable Pouches with Garlic Herb Butter

Created by Chef Adam Tabura





#### **Vegetable Pouches with Garlic Herb Butter**

 ½ lb. butter, unsalted, room temperature
 1 cup ad

 ¼ cup garlic, minced + 2 tbsp. garlic, slivered
 5 to 6 a

 1 tbsp. garlic salt
 8 to 10 g

 1 tbsp. Italian parsley, chopped
 3 to 4 H cut le

 1 tbsp. dried chili flakes
 3 to 5 c

 1 tbsp. olive oil pg.17
 4 to 5 c

 2 ea. aluminum foil squares, 8"x 8", double the thickness for a sturdier pouch, 8" x 16"
 4 cup s

1 cup acorn squash, mediu