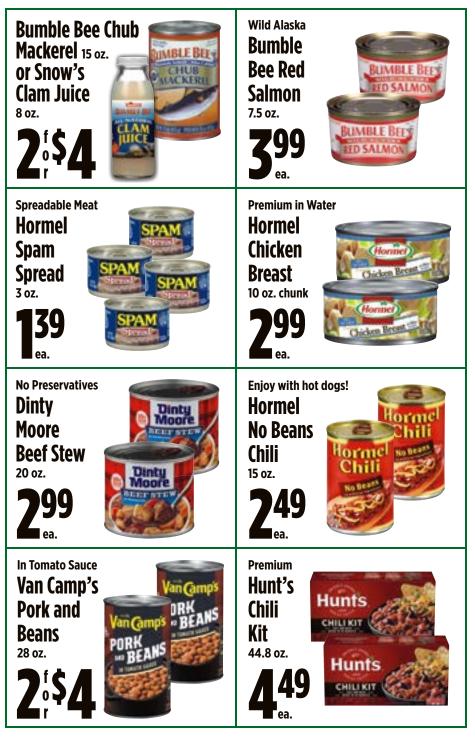

eggs 1 tsp. cinnamon 1 cup sugar 1 box yellow cake mix 1 cup walnuts, chopped 2 sticks butter, melted

Preheat oven to 350°F. In a large mixing bowl, combine the pumpkin, evaporated milk, eggs, cinnamon and sugar; pour into 9" x 12" pan lined with parchment paper.

Pour half a box of yellow cake mix over the pumpkin layer. Sprinkle 1 cup of chopped walnuts, then layer the other half of cake mix. Lastly, spoon the melted butter over the top.

Bake for 50 to 60 minutes. The top is the crust, so when it's cool, loosen the cake and invert pan onto a tray. Top with whipped cream, frosting or haupia for an added touch of sweetness. Cut into squares and serve in cupcake holders.

Too much work? For those wanting instant gratification, Pumpkin Crunch is available at KTA bakery locations!





















# Hunts

Try Hunt's thickest, richest and Best ketchup ever. With the same California-grown, vine-ripened tomatoes you know and love.

You'll never go back.

#### For these recipes and more

Cheeseburger Dip



# THICKER & RICHER No high fructose corn syrup.









# Vegetable Pouches with Garlic Herb Butter

Created by Chef Adam Tabura





#### **Vegetable Pouches with Garlic Herb Butter**

 ½ lb. butter, unsalted, room temperature
 1 cup ad

 ¼ cup garlic, minced + 2 tbsp. garlic, slivered
 5 to 6 a

 1 tbsp. garlic salt
 8 to 10 g

 1 tbsp. Italian parsley, chopped
 3 to 4 H cut le

 1 tbsp. dried chili flakes
 3 to 5 c

 1 tbsp. olive oil pg.17
 4 to 5 c

 2 ea. aluminum foil squares, 8"x 8", double the thickness for a sturdier pouch, 8" x 16"
 4 cup s

1 cup acorn squas