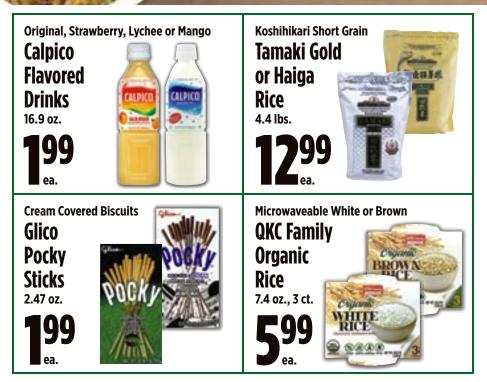

Tamaki Gold short grain rice is known as the signature of quality. It's your best choice for any Japanese cuisine and has the perfect stickiness for the finest sushi experience. Also enjoy it with sukiyaki, tempura or tonkatsu, or make a wonderful risotto.