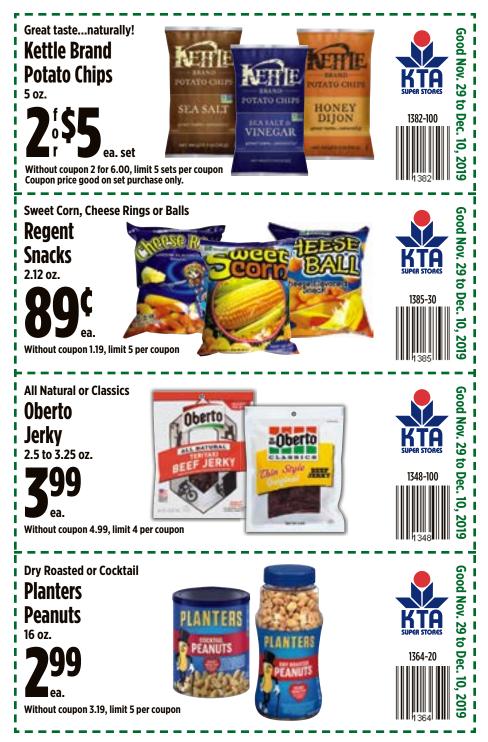

**Total Time:** 

55 min

#### **Pair With:**

Maui Brewing Co. Bikini Blonde pg.78

































Whether you're snacking on your own or entertaining friends and family, Milton's Gourmet Crackers enhance the joy of both everyday and special occasions.

Crafted from signature blends of whole grains with a variety of seeds, herbs and spices, they are baked to perfection for a satisfying, flavorful crunch.



#### DELICIOUS YOU CAN FEEL GOOD ABOUT.



ORIGINAL MULTI-GRAIN: Delicious by themselves or layered with your favorite cheeses.

**GARLIC & HERB:** Excellent with bruschetta, meats, cheeses & spreads.

CRISPY SEA SALT:

Perfect for party platters, wine tastings & pairs well with cheeses.

### WWW.MILTONSCRAFTBAKERS.COM



Milton

Original Multi-Grain

O

Garlic &









Rice is a versatile grain with a variety of nutritional benefits:

- Low in sodium
- Gluten free
- Low in saturated fat
- Low in cholesterol



The superior nutrition from Gen-Ji-Mai rice comes from keeping the natural bran and germ in tact. It's certified gluten free, non-gmo and kosher too.



Shirakiku microwaveable precooked rice is convenient when you're on the go. Ready in 1 minute. Top with furikake and enjoy with your favorite entree.

Tamaki Gold short grain rice is known as the signature of quality. It's your best choice for any Japanese cuisine and has the perfect stickiness for the finest sushi experience. Also enjoy it with sukiyaki, tempura or tonkatsu, or make a wonderful risotto.







ea.



Without coupon 13.99, limit 3 per coupon

Actual coupon required to obtain