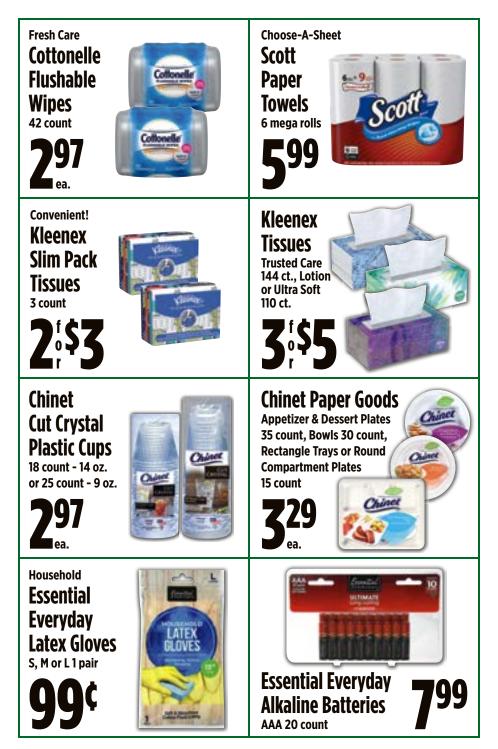

utter flavored popcorn oil and  $\frac{1}{2}$  tsp. shoyu. Add 2 to 3 tbsp. of Nori Furikake mix and 1 to 2 cups of Japanese arare. Toss to combine.

**Bath Salts.** Combine 6 parts coarse sea salt, 3 parts epsom salts and 1 part baking soda. Add a few drops of essential oils and combine. Add a few drops of food coloring, until you achieve the desired shade.

**Lip Sugar Scrub.** Mix 1 tbsp. each honey and sugar. Add  $\frac{1}{2}$  tsp. coconut oil and mix well. Fill container. For use, apply a small dime sized amount for exfoliation, followed by lip balm.

After making the gifts, you can go as fancy or as simple as you want with the packaging. You can decorate a mason jar, small bag, cute mug or a nondescript container. Anything works, as long as they're airtight and will store well.

























## Grocery

| 7-UP, A&W, Sunkist, Canada Dry, RC Cola, or Diet Rite Soda                                                                                                      | 25