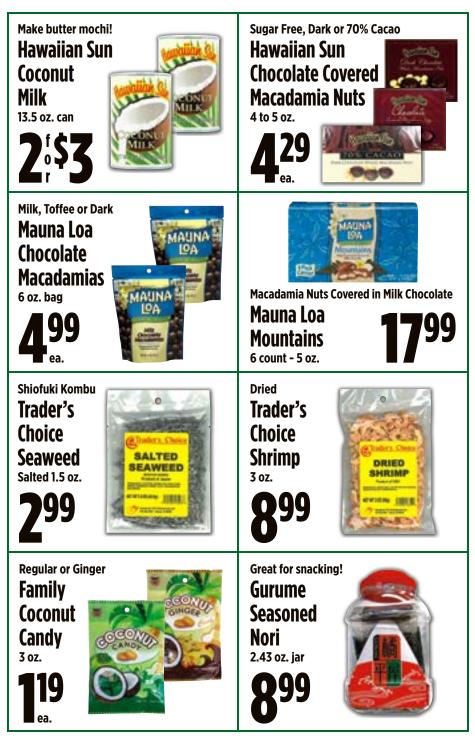

**Total Time:** 

55 min

#### **Pair With:**

Maui Brewing Co. Bikini Blonde pg.78

































Whether you're snacking on your own or entertaining friends and family, Milton's Gourmet Crackers enhance the joy of both everyday and special occasions.

Crafted from signature blends of whole grains with a variety of seeds, herbs and spices, they are baked to perfection for a satisfying, flavorful crunch.



#### DELICIOUS YOU CAN FEEL GOOD ABOUT.



ORIGINAL MULTI-GRAIN: Delicious by themselves or layered with your favorite cheeses.

**GARLIC & HERB:** Excellent with bruschetta, meats, cheeses & spreads.

CRISPY SEA SALT:

Perfect for party platters, wine tastings & pairs well with cheeses.

### WWW.MILTONSCRAFTBAKERS.COM



Milton

Original Multi-Grain

O

Garlic &









Rice is a versatile grain with a variety of nutritional benefits:

- Low in sodium
- Gluten free
- Low in saturated fat
- Low in cholesterol



The superior nutrition from Gen-Ji-Mai rice comes from keeping the natural bran and germ in tact. It's certified gluten free, non-gmo and kosher too.



Shirakiku microwaveable precooked rice is convenient when you're on the go. Ready in 1 minute. Top with furikake and enjoy with your favorite entree.

Tamaki Gold short grain rice is known as the signature of quality. It's your best choice for any Japanese cuisine and has the perfect stickiness for the finest sushi experience. Also enjoy it with sukiyaki, tempura or tonkatsu, or make a wonderful risotto.







ea.



Without coupon 13.99, limit 3 per coupon

Actual coupon required to obtain co