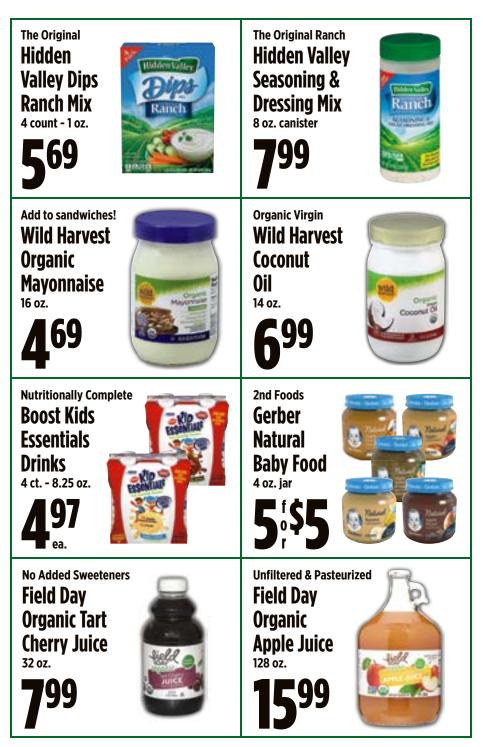

oil on the bottom of each foil square. Divide the squash, asparagus, green beans, mushrooms, pearl onions, tomatoes, slivered garlic and shallots between the foil squares, taking care not to poke any holes in the foil, as natural juices will leak out.

Add 1 to 2 tbsp. cold garlic herb butter to each portion of the vegetables. Fold each foil square in half and crimp the edges tightly, so steam and juices do not run out. Bake in the oven or over a grill for 14 to 16 minutes; remove from heat and let rest 3 to 4 minutes as steam will finish cooking and produce al dente vegetables. Cut the pouches open at top and serve with a heart-healthy protein, green salad and ice-cold coconut water with a wedge of lime.

#### Servings:

Serves 2

**Total Time:** 

30 minutes

Pair With: Coconut Water







# **Crispy Pork Belly** with Chili Pepper Gastrique

Created by Chef Adam Tabura



#### **Crispy Pork Belly with Chili Pepper Gastrique**

2 lbs. pork belly, skin on, 2" strips pg.50
2½ qts. water
2 bay leaves
1 tbsp. Hawaiian rock salt
1 jalapeno, cut in half
2 tbsp. olive oil pg.17

½ cup reserved pork belly liquid
½ cup sugar
½ cup apple cider vinegar pg.21
1 tsp. fish sauce
2 or 3 green onion stalks

In a large stock pot, combine the pork belly, water, bay leaves, Hawaiian salt and half of a jalapeno pepper. Simmer for 35 to 40 minutes or until the pork is fork tender. Remove the pork from the liquid and refrigerate until completely chilled.

Cook the pork belly liquid on medium heat for about 35 to 40 minutes to reduce it to 2 cups. Remove from heat, strain and refrigerate.

Scor