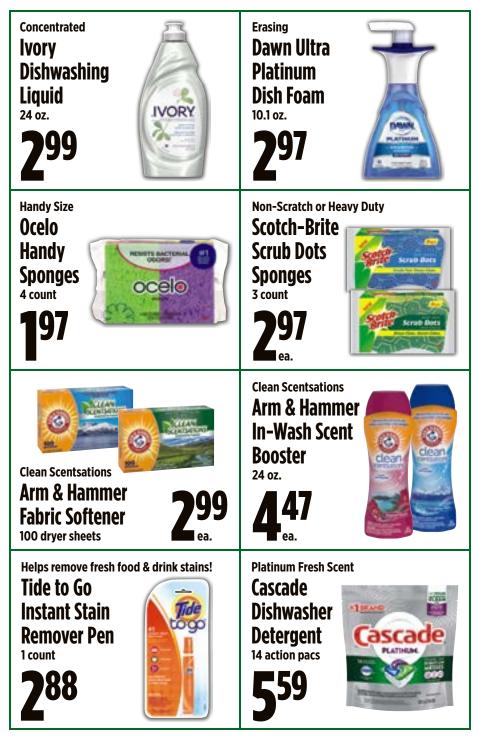

avored popcorn oil and  $\frac{1}{2}$  tsp. shoyu. Add 2 to 3 tbsp. of Nori Furikake mix and 1 to 2 cups of Japanese arare. Toss to combine.

**Bath Salts.** Combine 6 parts coarse sea salt, 3 parts epsom salts and 1 part baking soda. Add a few drops of essential oils and combine. Add a few drops of food coloring, until you achieve the desired shade.

**Lip Sugar Scrub.** Mix 1 tbsp. each honey and sugar. Add  $\frac{1}{2}$  tsp. coconut oil and mix well. Fill container. For use, apply a small dime sized amount for exfoliation, followed by lip balm.

After making the gifts, you can go as fancy or as simple as you want with the packaging. You can decorate a mason jar, small bag, cute mug or a nondescript container. Anything works, as long as they're airtight and will store well.

























## Grocery

| 7-UP, A&W, Sunkist, Canada Dry, RC Cola, or Diet Rite Soda                                                                                                      | 25