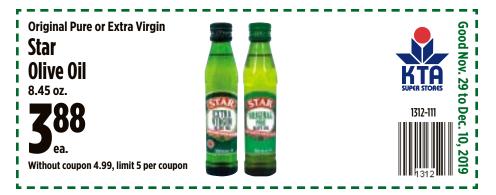

e oil on the bottom of each foil square. Divide the squash, asparagus, green beans, mushrooms, pearl onions, tomatoes, slivered garlic and shallots between the foil squares, taking care not to poke any holes in the foil, as natural juices will leak out.

Add 1 to 2 tbsp. cold garlic herb butter to each portion of the vegetables. Fold each foil square in half and crimp the edges tightly, so steam and juices do not run out. Bake in the oven or over a grill for 14 to 16 minutes; remove from heat and let rest 3 to 4 minutes as steam will finish cooking and produce al dente vegetables. Cut the pouches open at top and serve with a heart-healthy protein, green salad and ice-cold coconut water with a wedge of lime.

#### Servings:

Serves 2

**Total Time:** 

30 minutes

Pair With: Coconut Water







# **Crispy Pork Belly** with Chili Pepper Gastrique

Created by Chef Adam Tabura



#### **Crispy Pork Belly with Chili Pepper Gastrique**

2 lbs. pork belly, skin on, 2" strips pg.50
2½ qts. water
2 bay leaves
1 tbsp. Hawaiian rock salt
1 jalapeno, cut in half
2 tbsp. olive oil pg.17

½ cup reserved pork belly liquid
½ cup sugar
½ cup apple cider vinegar pg.21
1 tsp. fish sauce
2 or 3 green onion stalks

In a large stock pot, combine the pork belly, water, bay leaves, Hawaiian salt and half of a jalapeno pepper. Simmer for 35 to 40 minutes or until the pork is fork tender. Remove the pork from the liquid and refrigerate until completely chilled.

Cook the pork belly liquid on medium heat for about 35 to 40 minutes to reduce it to 2 cups. Remove from heat, strain and refrigerate.

Sc