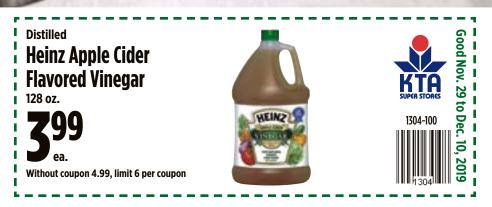

refrigerate.

Score the skin of the chilled pork belly with a sharp knife; season to taste with salt and pepper. Heat the olive oil in a saute pan; add the pork belly and sear for 8 to 10 minutes skin down until the skin is crispy and golden brown. Cover pot while searing.

In a small saucepot, combine the 2 cups of pork belly liquid and sugar. Simmer until it starts to bubble, stirring to cook evenly. Add the vinegar and stir well; it will reduce and thicken. Remove from heat and add the fish sauce; stir well to combine.

Arrange the sliced pork belly on a serving plate and finish with the chili pepper gastrique. Garnish with green onions and enjoy with an ice-cold local lager.

#### Servings:

Serves 4

**Total Time:** 

55 min

#### **Pair With:**

Maui Brewing Co. Bikini Blonde pg.78

































Whether you're snacking on your own or entertaining friends and family, Milton's Gourmet Crackers enhance the joy of both everyday and special occasions.

Crafted from signature blends of whole grains with a variety of seeds, herbs and spices, they are baked to perfection for a satisfying, flavorful crunch.



#### DELICIOUS YOU CAN FEEL GOOD ABOUT.



ORIGINAL MULTI-GRAIN: Delicious by themselves or layered with your favorite cheeses.

**GARLIC & HERB:** Excellent with bruschetta, meats, cheeses & spreads.

CRISPY SEA SALT:

Perfect for party platters, wine tastings & pairs well with cheeses.

### WWW.MILTONSCRAFTBAKERS.COM



Milton

Original Multi-Grain

O

Garlic &









Rice is a versatile grain with a variety of nutritional benefits:

- Low in sodiu