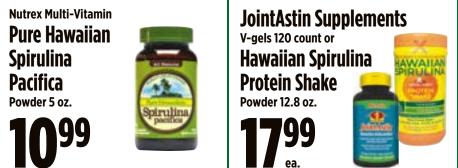

## **Nutrex Supplements**

BioAstin Hawaiian Astaxanthin Reg. 60 ct. - 4 mg., Once Per Day 25 ct. - 12 mg. or Spirulina Pacifica Nature's Multi-Vitamin Tablets 200 ct.