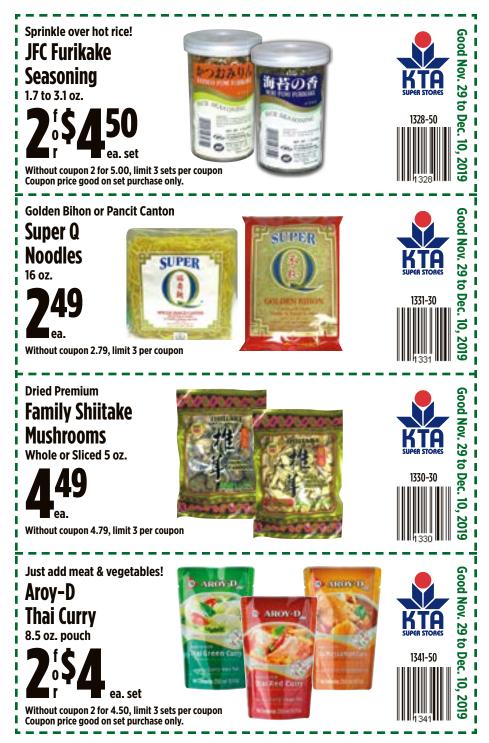

n from Gen-Ji-Mai rice comes from keeping the natural bran and germ in tact. It's certified gluten free, non-gmo and kosher too.



Shirakiku microwaveable precooked rice is convenient when you're on the go. Ready in 1 minute. Top with furikake and enjoy with your favorite entree.

Tamaki Gold short grain rice is known as the signature of quality. It's your best choice for any Japanese cuisine and has the perfect stickiness for the finest sushi experience. Also enjoy it with sukiyaki, tempura or tonkatsu, or make a wonderful risotto.







ea.



Without coupon 13.99, limit 3 per coupon

Actual coupon required to obtain coupon price. Limit 1 coupon per product, per visit, per customer. Descriptive, typographical and/or photographical errors are subject to correction. 1325-100

1326-50













# Ga Ga for Ginger

Flu season is in full swing, which is why keeping your health up is vital to your overall wellness. Give your body an immunity boost by adding ginger to your diet!

This root vegetable can add delicious flavor and heat to a dish while also helping your body fight germs.

**Choose Well.** Pick ginger that has shiny, taut and thin skin. It should also smell pungent and have no soft spots.

**Store Smart.** Store in a resealable bag in the crisper drawer of the fridge. Otherwise, store in freezer and grate.

**Good Ginger.** Ginger has gingerol, a bioactive substance that can help lower risk of infections, diseases and growth of many bacteria. It can also be helpful against respiratory and gum infections.

**Tummy Trouble?** If you have a queasy stomach, whether