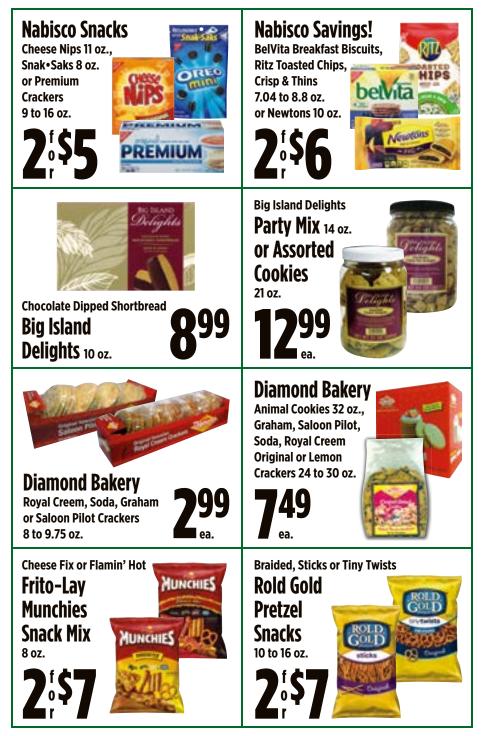

## Coupons

| Grocery         | 4    |
|-----------------|------|
| Perishables     | . 46 |
| Health & Beauty | 56   |
| Household       | 66   |
| Wines & Spirits | 78   |
| Coupon Index    | 79   |