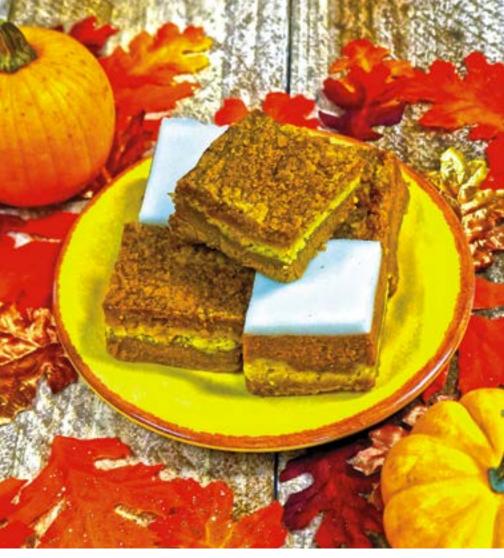

# **Pumpkin Crunch Away**

Everyone loves pumpkin crunch, an 'onolicious holiday dessert that's perfect to bring to your next family potluck. Here's an easy and simple recipe if you want to try your hand at making it yourself!

15 oz. can pumpkin 12 oz. can evaporated milk 3 eggs 1 tsp. cinnamon 1 cup sugar 1 box yellow cake mix 1 cup walnuts, chopped 2 sticks butter, melted

Preheat oven to 350°F. In a large mixing bowl, combine the pumpkin, evaporated milk, eggs, cinnamon and sugar; pour into 9" x 12" pan lined with parchment paper.

Pour half a box of yellow cake mix over the pumpkin layer. Sprinkle 1 cup of chopped walnuts, then layer the other half of cake mix. Lastly, spoon the melted butter over the top.

Bake for 50 to 60 minutes. The top is the crust, so when it's cool, loosen the cake and invert pan onto a tray. Top with whipped cream, frosting or haupia for an added touch of sweetness. Cut into squares and serve in cupcake holders.

Too much work? For those wanting instant gratification, Pumpkin Crunch is available at KTA bakery locations!