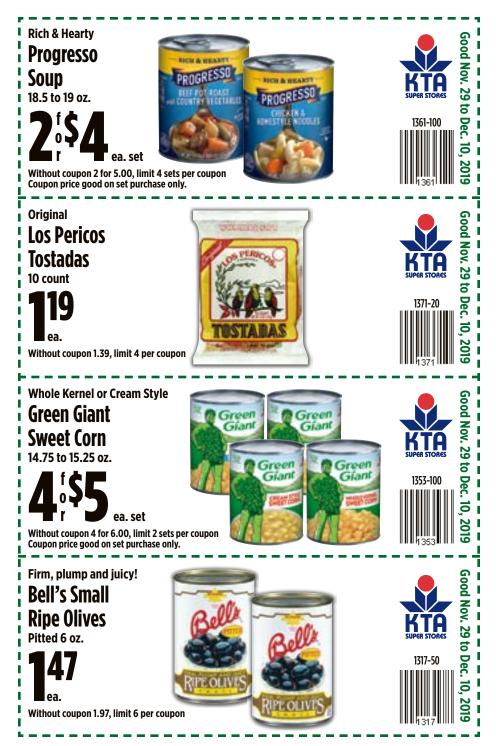

. cinnamon 1 cup sugar 1 box yellow cake mix 1 cup walnuts, chopped 2 sticks butter, melted

Preheat oven to 350°F. In a large mixing bowl, combine the pumpkin, evaporated milk, eggs, cinnamon and sugar; pour into 9" x 12" pan lined with parchment paper.

Pour half a box of yellow cake mix over the pumpkin layer. Sprinkle 1 cup of chopped walnuts, then layer the other half of cake mix. Lastly, spoon the melted butter over the top.

Bake for 50 to 60 minutes. The top is the crust, so when it's cool, loosen the cake and invert pan onto a tray. Top with whipped cream, frosting or haupia for an added touch of sweetness. Cut into squares and serve in cupcake holders.

Too much work? For those wanting instant gratification, Pumpkin Crunch is available at KTA bakery locations!





















# Hunts

Try Hunt's thickest, richest and Best ketchup ever. With the same California-grown, vine-ripened tomatoes you know and love.

You'll never go back.

#### For these recipes and more

Cheeseburger Dip



# THICKER & RICHER No high fructose corn syrup.









# Vegetable Pouches with Garlic Herb Butter

Created by Chef Adam Tabura





#### **Vegetable Pouches with Garlic Herb Butter**

 ½ lb. butter, unsalted, room temperature
 1 cup ad

 ¼ cup garlic, minced + 2 tbsp. garlic, slivered
 5 to 6 a

 1 tbsp. garlic salt
 8 to 10 g

 1 tbsp. Italian parsley, chopped
 3 to 4 H cut le

 1 tbsp. dried chili flakes
 3 to 5 c

 1 tbsp. olive oil pg.17
 4 to 5 c

 2 ea. aluminum foil squares, 8"x 8", double the thickness for a sturdier pouch, 8" x 16"
 4 cup s

1 cup acorn squash, medium