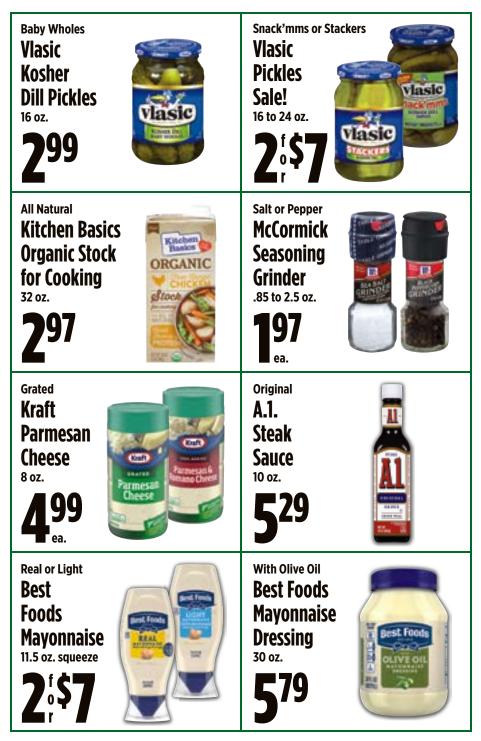

a box of yellow cake mix over the pumpkin layer. Sprinkle 1 cup of chopped walnuts, then layer the other half of cake mix. Lastly, spoon the melted butter over the top.

Bake for 50 to 60 minutes. The top is the crust, so when it's cool, loosen the cake and invert pan onto a tray. Top with whipped cream, frosting or haupia for an added touch of sweetness. Cut into squares and serve in cupcake holders.

Too much work? For those wanting instant gratification, Pumpkin Crunch is available at KTA bakery locations!





















# Hunts

Try Hunt's thickest, richest and Best ketchup ever. With the same California-grown, vine-ripened tomatoes you know and love.

You'll never go back.

#### For these recipes and more

Cheeseburger Dip



# THICKER & RICHER No high fructose corn syrup.









# Vegetable Pouches with Garlic Herb Butter

Created by Chef Adam Tabura





#### **Vegetable Pouches with Garlic Herb Butter**

 ½ lb. butter, unsalted, room temperature
 1 cup ad

 ¼ cup garlic, minced + 2 tbsp. garlic, slivered
 5 to 6 a

 1 tbsp. garlic salt
 8 to 10 g

 1 tbsp. Italian parsley, chopped
 3 to 4 H cut le

 1 tbsp. dried chili flakes
 3 to 5 c

 1 tbsp. olive oil pg.17
 4 to 5 c

 2 ea. aluminum foil squares, 8"x 8", double the thickness for a sturdier pouch, 8" x 16"
 4 cup s

1 cup acorn squash, medium diced

- 5 to 6 asparagus tops
- 8 to 10 young green beans
- 3 to 4 Hamakua Ali'i mushrooms, large, cut lengthwise
- 4 to 5 cherry tomatoes
- 4 to 5 pearl onions, whole
- 1/4 cup shallots, cut into wedges

In a small mixing bowl, combine the butter, minced garlic, g