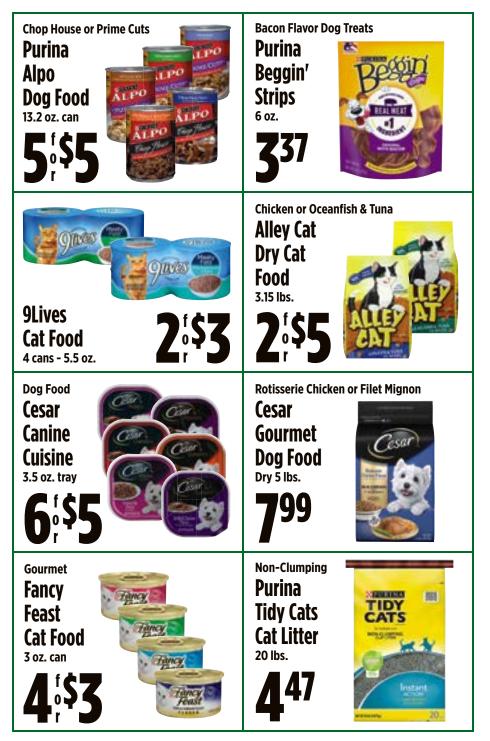

ed popcorn oil and  $\frac{1}{2}$  tsp. shoyu. Add 2 to 3 tbsp. of Nori Furikake mix and 1 to 2 cups of Japanese arare. Toss to combine.

**Bath Salts.** Combine 6 parts coarse sea salt, 3 parts epsom salts and 1 part baking soda. Add a few drops of essential oils and combine. Add a few drops of food coloring, until you achieve the desired shade.

**Lip Sugar Scrub.** Mix 1 tbsp. each honey and sugar. Add  $\frac{1}{2}$  tsp. coconut oil and mix well. Fill container. For use, apply a small dime sized amount for exfoliation, followed by lip balm.

After making the gifts, you can go as fancy or as simple as you want with the packaging. You can decorate a mason jar, small bag, cute mug or a nondescript container. Anything works, as long as they're airtight and will store well.

























## Grocery

| 7-UP, A&W, Sunkist, Canada Dry, RC Cola, or Diet Rite Soda                                                                                                      | 25