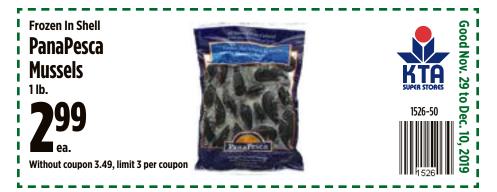

## Frozen Wang Korea **Seafood Mix** 14 oz. IJQ

Without coupon 7.49, limit 2 per coupon