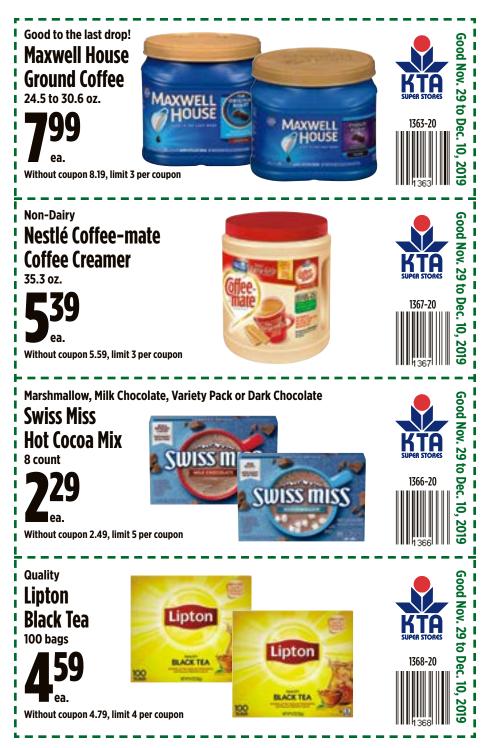

igerate.

Score the skin of the chilled pork belly with a sharp knife; season to taste with salt and pepper. Heat the olive oil in a saute pan; add the pork belly and sear for 8 to 10 minutes skin down until the skin is crispy and golden brown. Cover pot while searing.

In a small saucepot, combine the 2 cups of pork belly liquid and sugar. Simmer until it starts to bubble, stirring to cook evenly. Add the vinegar and stir well; it will reduce and thicken. Remove from heat and add the fish sauce; stir well to combine.

Arrange the sliced pork belly on a serving plate and finish with the chili pepper gastrique. Garnish with green onions and enjoy with an ice-cold local lager.

#### Servings:

Serves 4

**Total Time:** 

55 min

#### **Pair With:**

Maui Brewing Co. Bikini Blonde pg.78

































Whether you're snacking on your own or entertaining friends and family, Milton's Gourmet Crackers enhance the joy of both everyday and special occasions.

Crafted from signature blends of whole grains with a variety of seeds, herbs and spices, they are baked to perfection for a satisfying, flavorful crunch.



#### DELICIOUS YOU CAN FEEL GOOD ABOUT.



ORIGINAL MULTI-GRAIN: Delicious by themselves or layered with your favorite cheeses.

**GARLIC & HERB:** Excellent with bruschetta, meats, cheeses & spreads.

CRISPY SEA SALT:

Perfect for party platters, wine tastings & pairs well with cheeses.

### WWW.MILTONSCRAFTBAKERS.COM



Milton

Original Multi-Grain

O

Garlic &









Rice is a versatile grain with a variety of nutritional benefits:

- Low in sodium
-