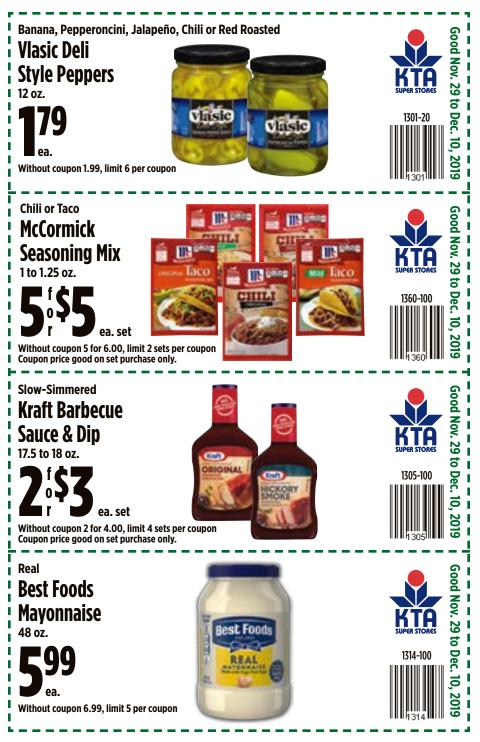

box of yellow cake mix over the pumpkin layer. Sprinkle 1 cup of chopped walnuts, then layer the other half of cake mix. Lastly, spoon the melted butter over the top.

Bake for 50 to 60 minutes. The top is the crust, so when it's cool, loosen the cake and invert pan onto a tray. Top with whipped cream, frosting or haupia for an added touch of sweetness. Cut into squares and serve in cupcake holders.

Too much work? For those wanting instant gratification, Pumpkin Crunch is available at KTA bakery locations!





















# Hunts

Try Hunt's thickest, richest and Best ketchup ever. With the same California-grown, vine-ripened tomatoes you know and love.

You'll never go back.

#### For these recipes and more

Cheeseburger Dip



# THICKER & RICHER No high fructose corn syrup.









# Vegetable Pouches with Garlic Herb Butter

Created by Chef Adam Tabura





#### **Vegetable Pouches with Garlic Herb Butter**

 ½ lb. butter, unsalted, room temperature
 1 cup ad

 ¼ cup garlic, minced + 2 tbsp. garlic, slivered
 5 to 6 a

 1 tbsp. garlic salt
 8 to 10 g

 1 tbsp. Italian parsley, chopped
 3 to 4 H cut le

 1 tbsp. dried chili flakes
 3 to 5 c

 1 tbsp. olive oil pg.17
 4 to 5 c

 2 ea. aluminum foil squares, 8"x 8", double the thickness for a sturdier pouch, 8" x 16"
 4 cup s

1 cup acorn squash, medium diced

- 5 to 6 asparagus tops
- 8 to 10 young green beans
- 3 to 4 Hamakua Ali'i mushrooms, large, cut lengthwise
- 4 to 5 cherry tomatoes
- 4 to 5 pearl onions, whole
- 1/4 cup shallots, cut into wedges

In a small mixing bowl, combine the butter, minced garlic, gar