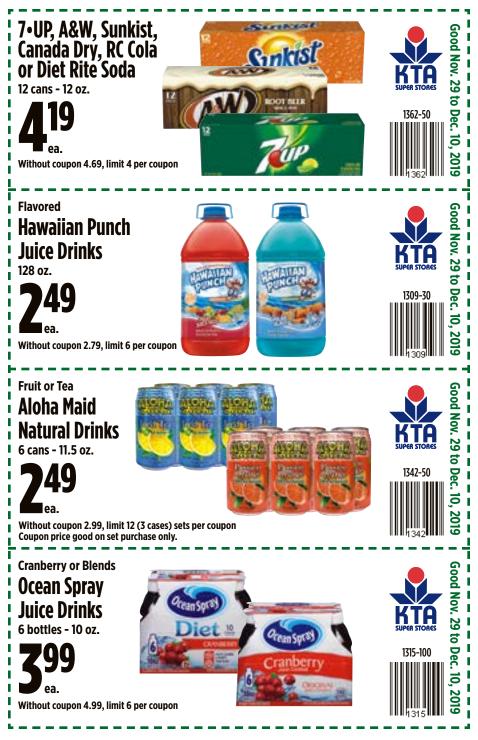

ate.

Score the skin of the chilled pork belly with a sharp knife; season to taste with salt and pepper. Heat the olive oil in a saute pan; add the pork belly and sear for 8 to 10 minutes skin down until the skin is crispy and golden brown. Cover pot while searing.

In a small saucepot, combine the 2 cups of pork belly liquid and sugar. Simmer until it starts to bubble, stirring to cook evenly. Add the vinegar and stir well; it will reduce and thicken. Remove from heat and add the fish sauce; stir well to combine.

Arrange the sliced pork belly on a serving plate and finish with the chili pepper gastrique. Garnish with green onions and enjoy with an ice-cold local lager.

#### Servings:

Serves 4

**Total Time:** 

55 min

#### **Pair With:**

Maui Brewing Co. Bikini Blonde pg.78

































Whether you're snacking on your own or entertaining friends and family, Milton's Gourmet Crackers enhance the joy of both everyday and special occasions.

Crafted from signature blends of whole grains with a variety of seeds, herbs and spices, they are baked to perfection for a satisfying, flavorful crunch.



#### DELICIOUS YOU CAN FEEL GOOD ABOUT.



ORIGINAL MULTI-GRAIN: Delicious by themselves or layered with your favorite cheeses.

**GARLIC & HERB:** Excellent with bruschetta, meats, cheeses & spreads.

CRISPY SEA SALT:

Perfect for party platters, wine tastings & pairs well with cheeses.

### WWW.MILTONSCRAFTBAKERS.COM



Milton

Original Multi-Grain

O

Garlic &









Rice is a versatile grain with a variety of nutritional benefits:

- Low in sodium
- Glut