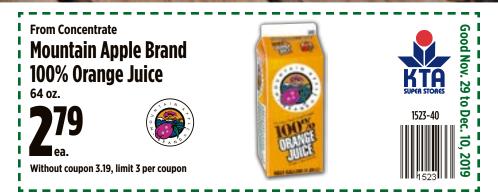

## Coupons

| Grocery         | 4    |
|-----------------|------|
| Perishables     | . 46 |
| Health & Beauty | 56   |
| Household       | 66   |
| Wines & Spirits | 78   |
| Coupon Index    | 79   |