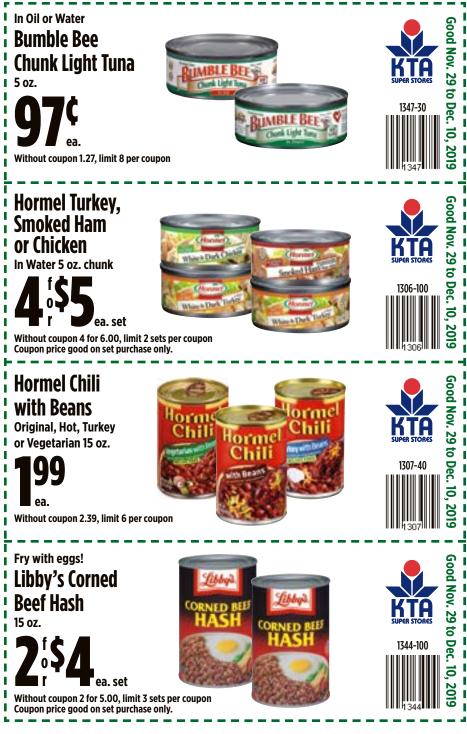

gs 1 tsp. cinnamon 1 cup sugar 1 box yellow cake mix 1 cup walnuts, chopped 2 sticks butter, melted

Preheat oven to 350°F. In a large mixing bowl, combine the pumpkin, evaporated milk, eggs, cinnamon and sugar; pour into 9" x 12" pan lined with parchment paper.

Pour half a box of yellow cake mix over the pumpkin layer. Sprinkle 1 cup of chopped walnuts, then layer the other half of cake mix. Lastly, spoon the melted butter over the top.

Bake for 50 to 60 minutes. The top is the crust, so when it's cool, loosen the cake and invert pan onto a tray. Top with whipped cream, frosting or haupia for an added touch of sweetness. Cut into squares and serve in cupcake holders.

Too much work? For those wanting instant gratification, Pumpkin Crunch is available at KTA bakery locations!





















# Hunts

Try Hunt's thickest, richest and Best ketchup ever. With the same California-grown, vine-ripened tomatoes you know and love.

You'll never go back.

#### For these recipes and more

Cheeseburger Dip



# THICKER & RICHER No high fructose corn syrup.









# Vegetable Pouches with Garlic Herb Butter

Created by Chef Adam Tabura





#### **Vegetable Pouches with Garlic Herb Butter**

 ½ lb. butter, unsalted, room temperature
 1 cup ad

 ¼ cup garlic, minced + 2 tbsp. garlic, slivered
 5 to 6 a

 1 tbsp. garlic salt
 8 to 10 g

 1 tbsp. Italian parsley, chopped
 3 to 4 H cut le

 1 tbsp. dried chili flakes
 3 to 5 c

 1 tbsp. olive oil pg.17
 4 to 5 c

 2 ea. aluminum foil squares, 8"x 8", double the thickness for a sturdier pouch, 8" x 16"
 4 cup s

1 cup acorn squash,