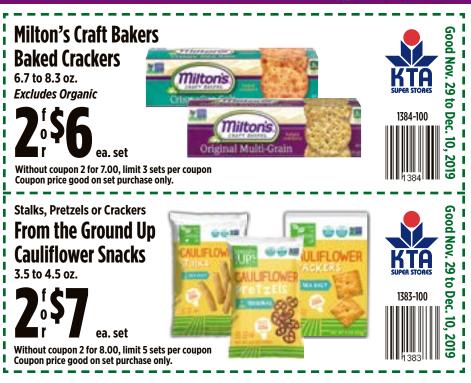

#### **Pair With:**

Maui Brewing Co. Bikini Blonde pg.78

Whether you're snacking on your own or entertaining friends and family, Milton's Gourmet Crackers enhance the joy of both everyday and special occasions.

Crafted from signature blends of whole grains with a variety of seeds, herbs and spices, they are baked to perfection for a satisfying, flavorful crunch.

#### DELICIOUS YOU CAN FEEL GOOD ABOUT.

ORIGINAL MULTI-GRAIN: Delicious by themselves or layered with your favorite cheeses.

**GARLIC & HERB:** Excellent with bruschetta, meats, cheeses & spreads.

CRISPY SEA SALT:

Perfect for party platters, wine tastings & pairs well with cheeses.

### WWW.MILTONSCRAFTBAKERS.COM

Milton

Original Multi-Grain

O

Garlic &

Rice is a versatile grain with a variety of nutritional benefits:

- Low in sodium
- Gluten free
- Low in saturated fat
- Low in cholesterol