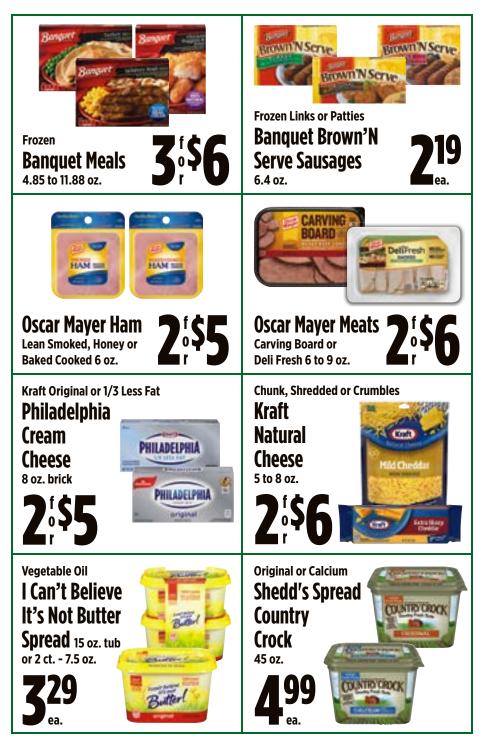

## Coupons

| Grocery         | 4    |
|-----------------|------|
| Perishables     | . 46 |
| Health & Beauty | 56   |
| Household       | 66   |
| Wines & Spirits | 78   |
| Coupon Index    | 79   |