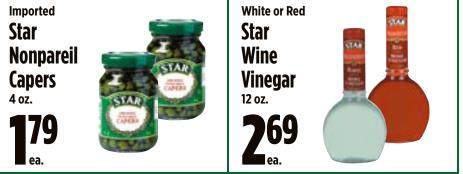

ts, then layer the other half of cake mix. Lastly, spoon the melted butter over the top.

Bake for 50 to 60 minutes. The top is the crust, so when it's cool, loosen the cake and invert pan onto a tray. Top with whipped cream, frosting or haupia for an added touch of sweetness. Cut into squares and serve in cupcake holders.

Too much work? For those wanting instant gratification, Pumpkin Crunch is available at KTA bakery locations!





















# Hunts

Try Hunt's thickest, richest and Best ketchup ever. With the same California-grown, vine-ripened tomatoes you know and love.

You'll never go back.

#### For these recipes and more

Cheeseburger Dip



# THICKER & RICHER No high fructose corn syrup.









# Vegetable Pouches with Garlic Herb Butter

Created by Chef Adam Tabura





#### **Vegetable Pouches with Garlic Herb Butter**

 ½ lb. butter, unsalted, room temperature
 1 cup ad

 ¼ cup garlic, minced + 2 tbsp. garlic, slivered
 5 to 6 a

 1 tbsp. garlic salt
 8 to 10 g

 1 tbsp. Italian parsley, chopped
 3 to 4 H cut le

 1 tbsp. dried chili flakes
 3 to 5 c

 1 tbsp. olive oil pg.17
 4 to 5 c

 2 ea. aluminum foil squares, 8"x 8", double the thickness for a sturdier pouch, 8" x 16"
 4 cup s

1 cup acorn squash, medium diced

- 5 to 6 asparagus tops
- 8 to 10 young green beans
- 3 to 4 Hamakua Ali'i mushrooms, large, cut lengthwise
- 4 to 5 cherry tomatoes
- 4 to 5 pearl onions, whole
- 1/4 cup shallots, cut into wedges

In a small mixing bowl, combine the butter, minced garlic, garlic salt, Italian parsley and chili flakes. Mix well, shape into a log, wrap i