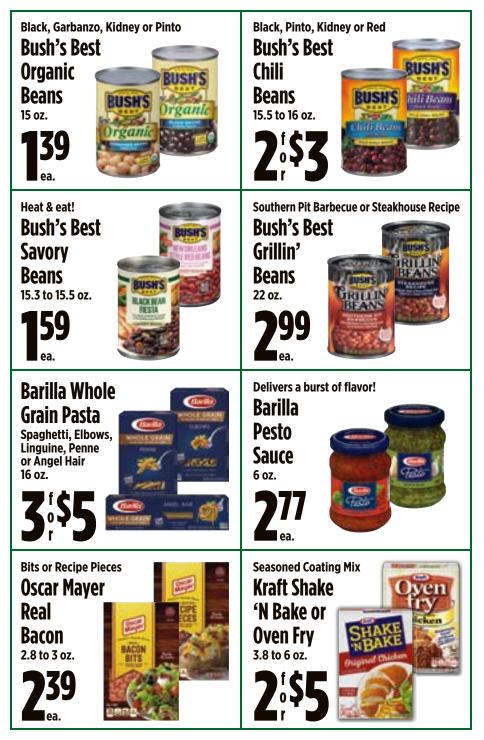

1 tsp. cinnamon 1 cup sugar 1 box yellow cake mix 1 cup walnuts, chopped 2 sticks butter, melted

Preheat oven to 350°F. In a large mixing bowl, combine the pumpkin, evaporated milk, eggs, cinnamon and sugar; pour into 9" x 12" pan lined with parchment paper.

Pour half a box of yellow cake mix over the pumpkin layer. Sprinkle 1 cup of chopped walnuts, then layer the other half of cake mix. Lastly, spoon the melted butter over the top.

Bake for 50 to 60 minutes. The top is the crust, so when it's cool, loosen the cake and invert pan onto a tray. Top with whipped cream, frosting or haupia for an added touch of sweetness. Cut into squares and serve in cupcake holders.

Too much work? For those wanting instant gratification, Pumpkin Crunch is available at KTA bakery locations!





















# Hunts

Try Hunt's thickest, richest and Best ketchup ever. With the same California-grown, vine-ripened tomatoes you know and love.

You'll never go back.

#### For these recipes and more

Cheeseburger Dip



# THICKER & RICHER No high fructose corn syrup.









# Vegetable Pouches with Garlic Herb Butter

Created by Chef Adam Tabura





#### **Vegetable Pouches with Garlic Herb Butter**

 ½ lb. butter, unsalted, room temperature
 1 cup ad

 ¼ cup garlic, minced + 2 tbsp. garlic, slivered
 5 to 6 a

 1 tbsp. garlic salt
 8 to 10 g

 1 tbsp. Italian parsley, chopped
 3 to 4 H cut le

 1 tbsp. dried chili flakes
 3 to 5 c

 1 tbsp. olive oil pg.17
 4 to 5 c

 2 ea. aluminum foil squares, 8"x 8", double the thickness for a sturdier pouch, 8" x 16"
 4 cup s

1 cup acorn squash, m