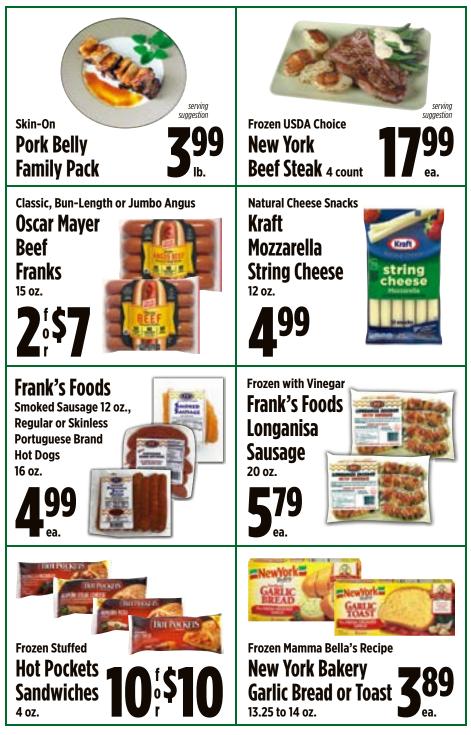

## Frank's Foods

Franks 16 oz., Cheese Cocktail Franks, Longanisa, Blood, **Reg. or Cocktail Portuguese** Brand Sausage 12 oz.

I

I

I

Without coupon 4.39, limit 3 per coupon

Without coupon 4.99. limit 3 per coupon