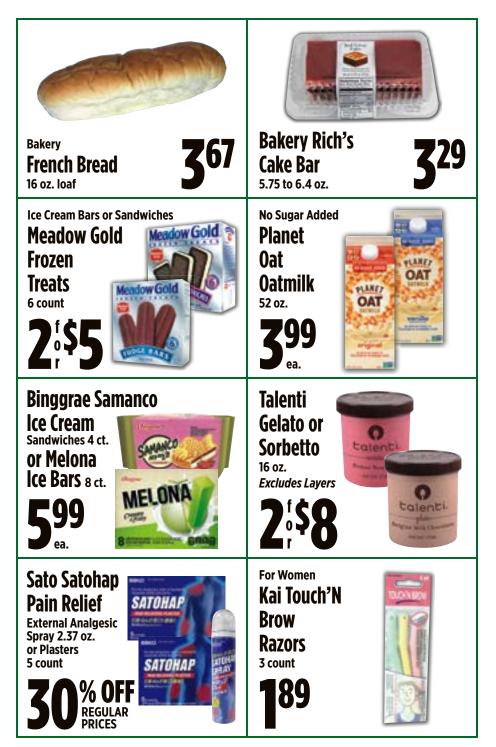

nt; stir to prevent scorching. Add the bell pepper and apples; cook for 2 minutes, then add the rice vinegar to deglaze pan. Cook on medium heat to reduce liquid until mixture starts to come together.

Add the chilled cranberries, lemon juice, zest, salt, and honey and cook for another 4 to 5 minutes on medium low heat, stirring to avoid scorching. Remove from heat, spread chutney on flat sheet pan to cool quickly and evenly; chutney should be moist but not too wet. It will thicken as it cools. Once cooled, fold in fresh mint and pineapple; adjust seasoning if needed. Serve chilled as a side dish, or warmed up to top off any roast. Also great with any ala mode desserts as a compliment!

#### Servings: Serves 4

Total Time: 50 minutes Pair With: Kendall-Jackson Sauvignon Blanc pg.78















# **Sleep Like A Champ**

### Getting the right amount of sleep is important for health during this busy winter season. Here are a few tips on how you can sleep better consistently:

**Schedule Sleep**. Experiment by setting aside 7 to 9 hours a day for sleep for just one week and make a mental note of how you feel each day. You will most likely notice better focus and energy by the end of the week!

**Organize Your Bedroom**. Sleeping in a messy bedroom filled with papers, clothes on the floor, games and exercise equipment can subconsciously affect your sleep in a negative way. "Marie Kondo" it up and see if a clean environment can positively affect your sleep.

**No Blue Lights**. Blue lights from our cellphones, televisions and other sources can prevent restful sleep and also hi