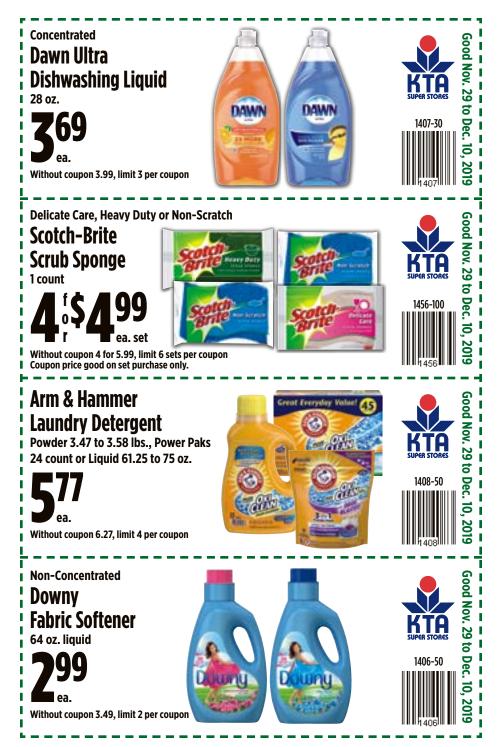

ored popcorn oil and  $\frac{1}{2}$  tsp. shoyu. Add 2 to 3 tbsp. of Nori Furikake mix and 1 to 2 cups of Japanese arare. Toss to combine.

**Bath Salts.** Combine 6 parts coarse sea salt, 3 parts epsom salts and 1 part baking soda. Add a few drops of essential oils and combine. Add a few drops of food coloring, until you achieve the desired shade.

**Lip Sugar Scrub.** Mix 1 tbsp. each honey and sugar. Add  $\frac{1}{2}$  tsp. coconut oil and mix well. Fill container. For use, apply a small dime sized amount for exfoliation, followed by lip balm.

After making the gifts, you can go as fancy or as simple as you want with the packaging. You can decorate a mason jar, small bag, cute mug or a nondescript container. Anything works, as long as they're airtight and will store well.

























## Grocery

| 7-UP, A&W, Sunkist, Canada Dry, RC Cola, or Diet Rite Soda                                                                                                      | 25