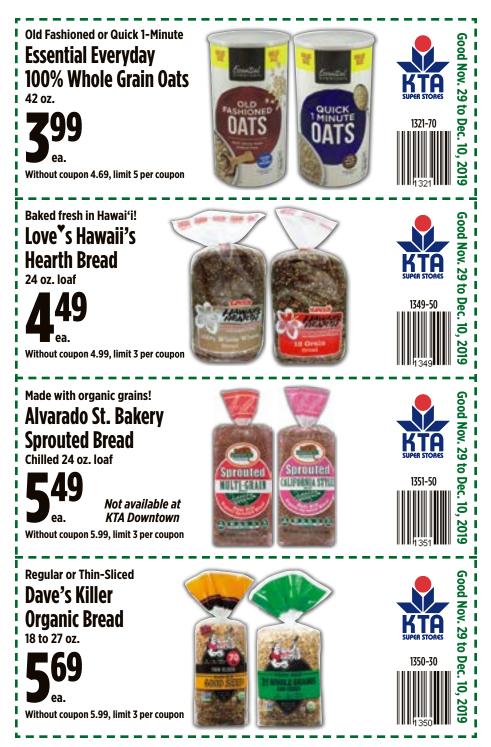

ore the skin of the chilled pork belly with a sharp knife; season to taste with salt and pepper. Heat the olive oil in a saute pan; add the pork belly and sear for 8 to 10 minutes skin down until the skin is crispy and golden brown. Cover pot while searing.

In a small saucepot, combine the 2 cups of pork belly liquid and sugar. Simmer until it starts to bubble, stirring to cook evenly. Add the vinegar and stir well; it will reduce and thicken. Remove from heat and add the fish sauce; stir well to combine.

Arrange the sliced pork belly on a serving plate and finish with the chili pepper gastrique. Garnish with green onions and enjoy with an ice-cold local lager.

#### Servings:

Serves 4

**Total Time:** 

55 min

#### **Pair With:**

Maui Brewing Co. Bikini Blonde pg.78

































Whether you're snacking on your own or entertaining friends and family, Milton's Gourmet Crackers enhance the joy of both everyday and special occasions.

Crafted from signature blends of whole grains with a variety of seeds, herbs and spices, they are baked to perfection for a satisfying, flavorful crunch.



#### DELICIOUS YOU CAN FEEL GOOD ABOUT.



ORIGINAL MULTI-GRAIN: Delicious by themselves or layered with your favorite cheeses.

**GARLIC & HERB:** Excellent with bruschetta, meats, cheeses & spreads.

CRISPY SEA SALT:

Perfect for party platters, wine tastings & pairs well with cheeses.

### WWW.MILTONSCRAFTBAKERS.COM



Milton

Original Multi-Grain

O

Garlic &









Rice is a versatile grain with a variety of nutritional benefits:

- Low in sodium
- Gluten free